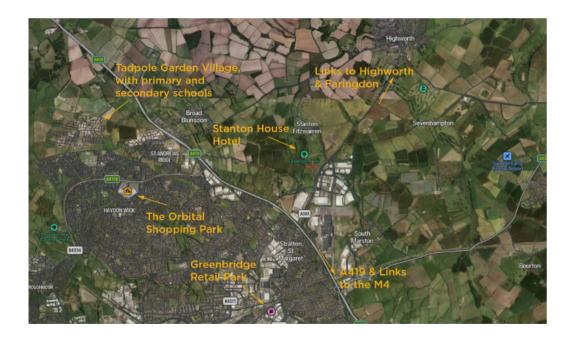

#### Location

The site is ideally situated on the edge of the sought after village of Blunsdon. Kingsdown Lane is ideally located close to the A419 which has great links to the Cotswolds and Cirencester. The A419 also gives excellent access to the M4 junction 15. To the eastern boundary is Swindon Road which is a short drive to the sought after market town of Highworth. There are a range of amenities close by and local schools.