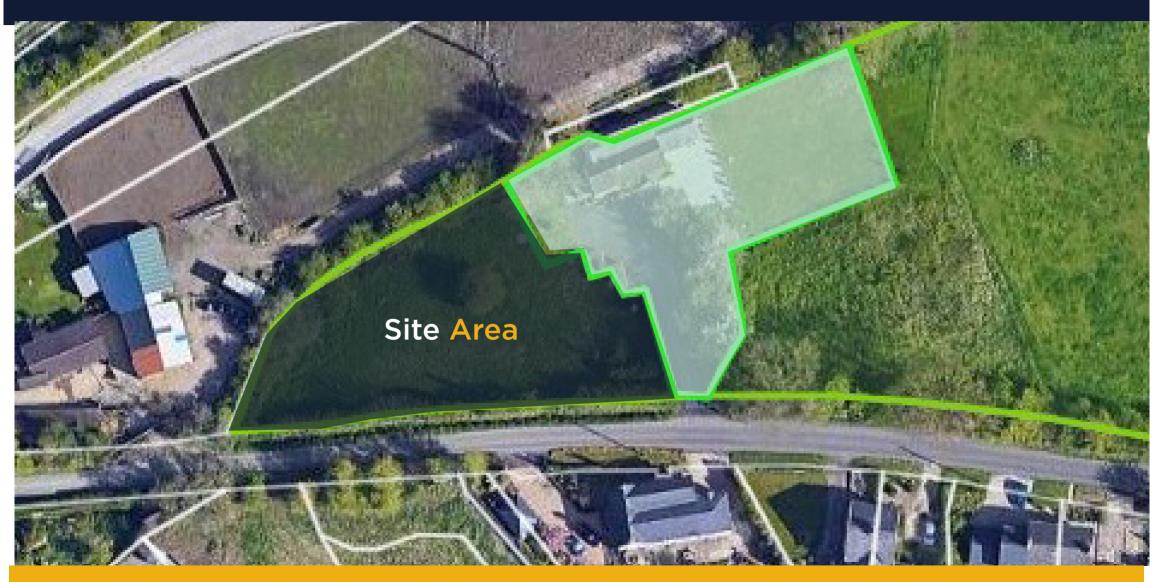

#### The Site

The site was formally used as a garden. We have been informed by our client that the site has no gradient issues.

Other utilities such as gas, water and electric are believed to be on site or close by. We're led to believe there is no mains drainage on site or on Kingsdown Lane. However, we advise all potential purchasers to do their own utility investigations.

#### Site Area

The site is 0.16 hectares.