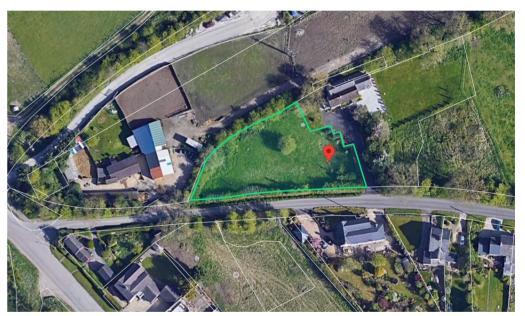

e site is ideally situated on the edge of the sought after village of Blunsdon. Kingsdown Lane is ideally located close to the A419 which has great links to the Cotswolds and Cirencester. The A419 also gives excellent access to the M4 junction 15. To the eastern boundary is Swindon Road which is a short drive to the sought after market town of Highworth. There are a range of amenities close by and local schools.



#### The Site

The site was formally used as a garden. We have been informed by our client that the site has no gradient issues.

Other utilities such as gas, water and electric are believed to be on site or close by. We're led to believe there is no mains drainage on site or on Kingsdown Lane. However, we advise all potential purchasers to do their own utility investigations.



#### Site Area

The site is 0.16 hectares.

#### **Planning Position**

Outline planning has been approved for the 2 detached dwellings on the site under reference S/OUT/20/0548.

#### Site/Planning Information

The majority of the reports and information can be viewed and downloaded from the planning portal under the above planning reference number.

#### **Tenure**

Freehold

#### **VAT**

TBC.

#### **Anti Money Laundering**

Purchasers will be required to provide proof of identity information in order that Anti-Money Laundering checks can be undertaken, before an offer can be accepted.

#### **Legal Costs**

Each party is to bear their own legal costs incurred in the transaction.

#### Offers

Offers should be submitted in writing to the sellers agent:



Chris Pomphrey
Land and New