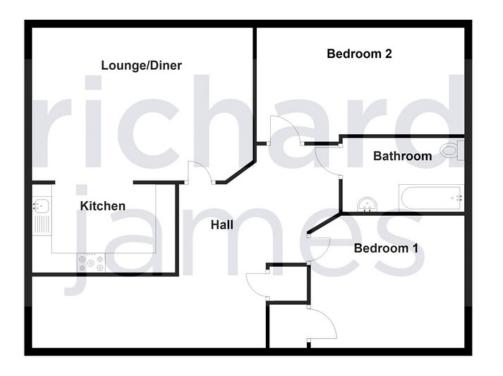

The property comprises; Hall, two double bedrooms, family bathroom, lounge/diner and seperate kitchen.

The property is within walking distance to an array of local amenities such as Taw Hill and the Orbital Complex, whilst offering great access to the A419, primary and secondary schools.

### Floorplan