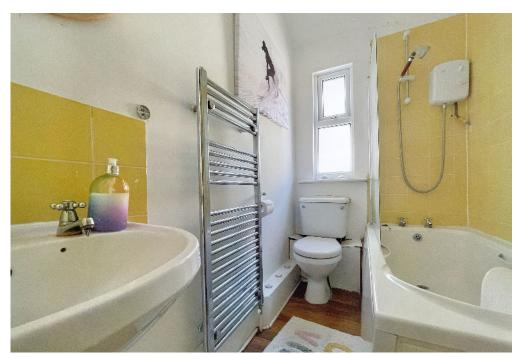

The property comprises; Secure entrance, stair case leading to main apartment, well sized lounge, Double bedroom with storage, bathroom and kitchen.

Externally the roof terrace can be accesses via the sliding door via the kitchen areagreat for the summer evenings, it also offers staircase leading down to the rear off street parking.