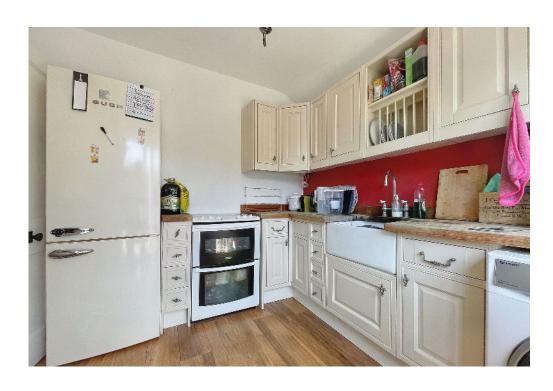

The property comprises; Secure entrance, stair case leading to main apartment, well sized lounge, Double bedroom with storage, bathroom and kitchen.

Externally the roof terrace can be accesses via the sliding door via the kitchen areagreat for the summer evenings, it also offers staircase leading down to the rear off street parking.