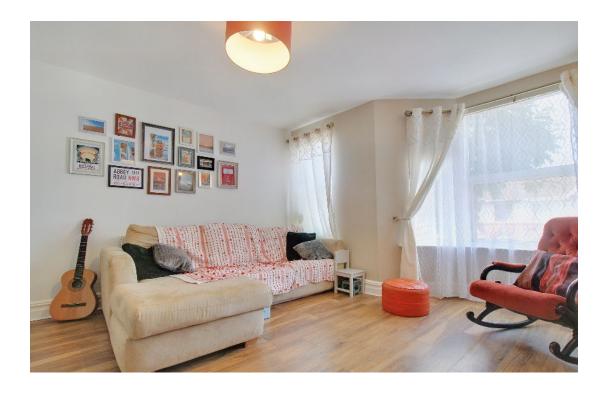

The property comprises; Secure entrance, stair case leading to main apartment, well sized lounge, Double bedroom with storage, bathroom and kitchen.

Externally the roof terrace can be accesses via the sliding door via the kitchen areagreat for the summer evenings, it also offers staircase leading down to the rear off street parking.