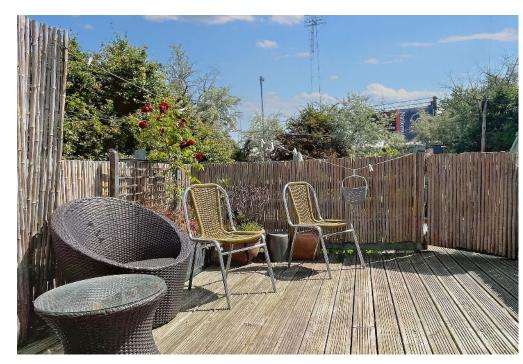

The property comprises; Secure entrance, stair case leading to main apartment, well sized lounge, Double bedroom with storage, bathroom and kitchen.

Externally the roof terrace can be accesses via the sliding door via the kitchen areagreat for the summer evenings, it also offers staircase leading down to the rear off street parking.