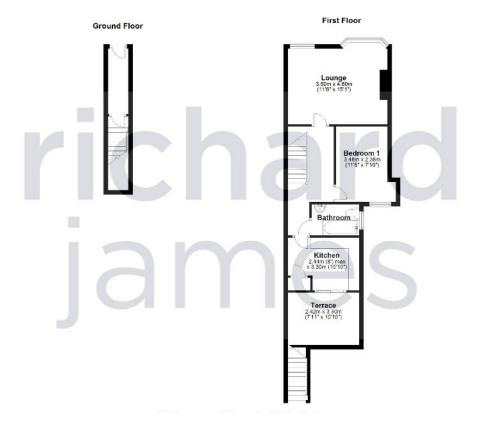

The property comprises; Secure entrance, stair case leading to main apartment, well sized lounge, Double bedroom with storage, bathroom and kitchen.

Externally the roof terrace can be accesses via the sliding door via the kitchen areagreat for the summer evenings, it also offers staircase leading down to the rear off street parking.

### Floorplan