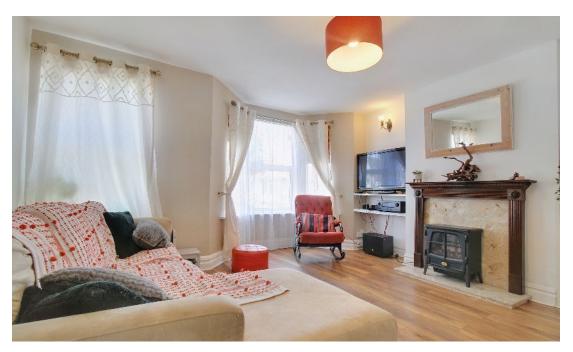

The property comprises; Secure entrance, stair case leading to main apartment, well sized lounge, Double bedroom with storage, bathroom and kitchen.

Externally the roof terrace can be accesses via the sliding door via the kitchen areagreat for the summer evenings, it also offers staircase leading down to the rear off street parking.