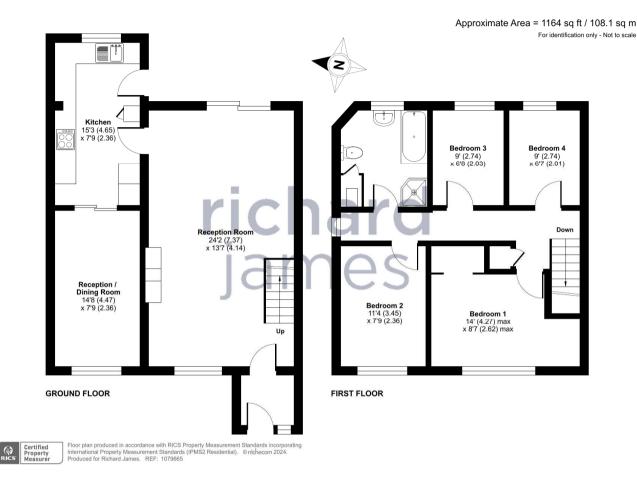

#### FOLLOW US ON INSTAGRAM @RJ\_WESTSWINDON FOR MORE PROPERTY UPDATES.

Situated in a quiet West Swindon cul de sac, we are pleased to present this much improved and extended 4 bedroom semi detached family home. The property benefits from uPVC double glazing, gas radiator central heating, sitting/dining room, fitted kitchen, study/family room, 4 bedrooms, family bathroom, garden & parking.