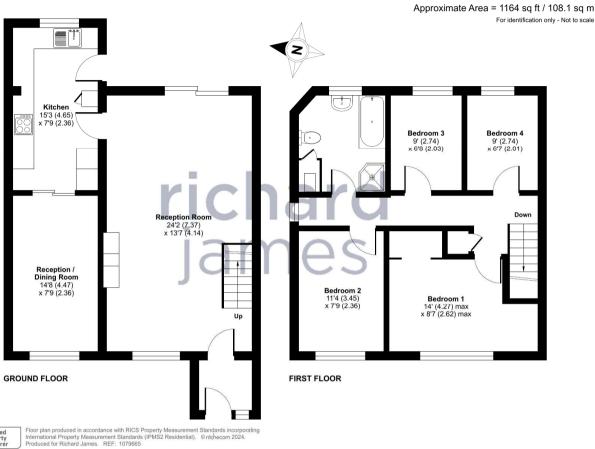

### **IN A NUTSHELL**

**4 9 2 1** 

**FOLLOW US ON INSTAGRAM** @RJ WESTSWINDON FOR MORE PROPERTY UPDATES.

Situated in a quiet West Swindon cul de sac, we are pleased to present this much improved and vastly extended 4 bedroom semi detached family home. The property benefits from uPVC double glazing, gas radiator central heating, 24' sitting/dining room, fitted kitchen, study/family room/ bed5, 4 first floor bedrooms, family bathroom, garden & parking. The property is well located for all local amenities, shops, schools etc Lydiard Park & M4 J16. Viewing is highly recommended by the vendor's sole agent.