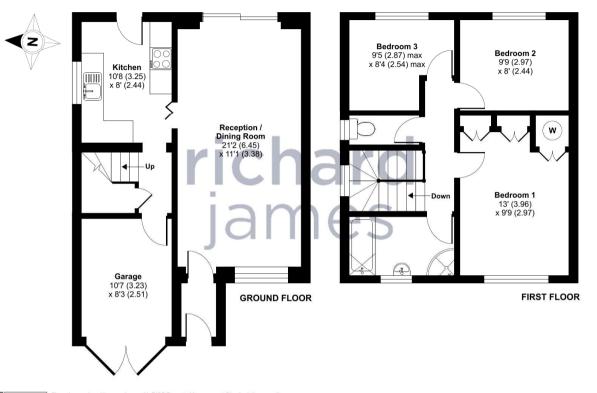

## **EPC**

Approximate Area = 967 sq ft / 89.8 sq m (includes garage)
For identification only - Not to scale

Floor plan produced in accordance with RICS Property Measurement Standards incorporating International Property Measurement Standards (IPMS2 Residential). @ntchecom 2024. Produced for Bichard lange. PEF: 1078825.