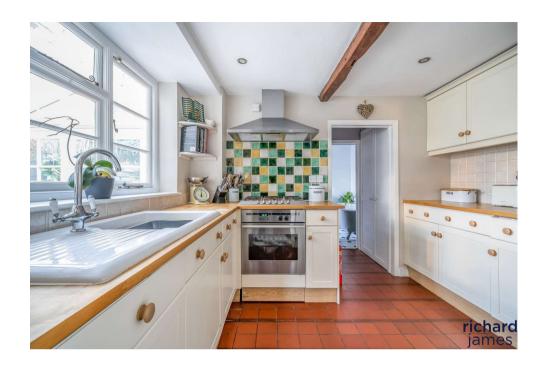

## freehold energy efficiency rating

Guide Price £350-375,000.

Discover the charm of this Grade II listed thatched cottage, believed to have origins in the 1800s, nestled in the picturesque 'Old Quarter' of Wroughton. This character-filled residence boasts a wealth of original features, including an impressive inglenook fireplace and exposed beamed ceilings in the Sitting Room. The well-appointed fitted Kitchen, with integrated appliances, spacious Conservatory/Dining Room and a delightful enclosed Rear Garden, enhance the allure of this home. Complete with a four-piece Bathroom featuring a roll-top bath and separate Shower. Two Bedrooms on the first floor are complemented by a third Bedroom/Office space accessed via a staircase.