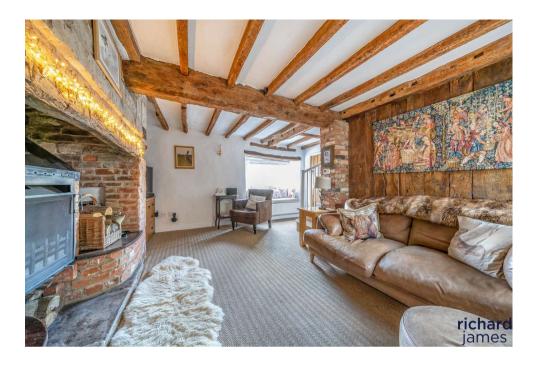

## freehold energy efficiency rating

Guide Price £350-375,000.

Discover the charm of this Grade II listed thatched cottage, believed to have origins in the 1800s, nestled in the picturesque 'Old Quarter' of Wroughton. This character-filled residence boasts a wealth of original features, including an impressive inglenook fireplace and exposed beamed ceilings in the Sitting Room. The well-appointed fitted Kitchen, with integrated appliances, spacious Conservatory/Dining Room and a delightful enclosed Rear Garden, enhance the allure of this home. Complete with a four-piece Bathroom featuring a roll-top bath and separate Shower. Two Bedrooms on the first floor are complemented by a third Bedroom/Office space accessed via a staircase.