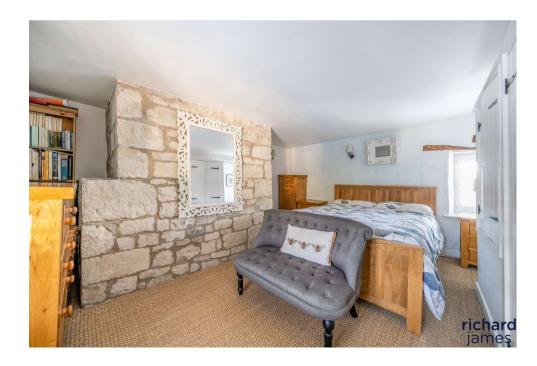

## freehold energy efficiency rating

Guide Price £350-375,000.

Discover the charm of this Grade II listed thatched cottage, believed to have origins in the 1800s, nestled in the picturesque 'Old Quarter' of Wroughton. This character-filled residence boasts a wealth of original features, including an impressive inglenook fireplace and exposed beamed ceilings in the Sitting Room. The well-appointed fitted Kitchen, with integrated appliances, spacious Conservatory/Dining Room and a delightful enclosed Rear Garden, enhance the allure of this home. Complete with a four-piece Bathroom featuring a roll-top bath and separate Shower. Two Bedrooms on the first floor are complemented by a third Bedroom/Office space accessed via a staircase.