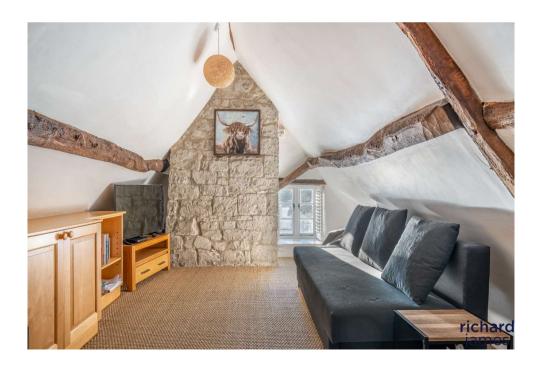

## freehold energy efficiency rating

Guide Price £350-375,000.

Discover the charm of this Grade II listed thatched cottage, believed to have origins in the 1800s, nestled in the picturesque 'Old Quarter' of Wroughton. This character-filled residence boasts a wealth of original features, including an impressive inglenook fireplace and exposed beamed ceilings in the Sitting Room. The well-appointed fitted Kitchen, with integrated appliances, spacious Conservatory/Dining Room and a delightful enclosed Rear Garden, enhance the allure of this home. Complete with a four-piece Bathroom featuring a roll-top bath and separate Shower. Two Bedrooms on the first floor are complemented by a third Bedroom/Office space accessed via a staircase.