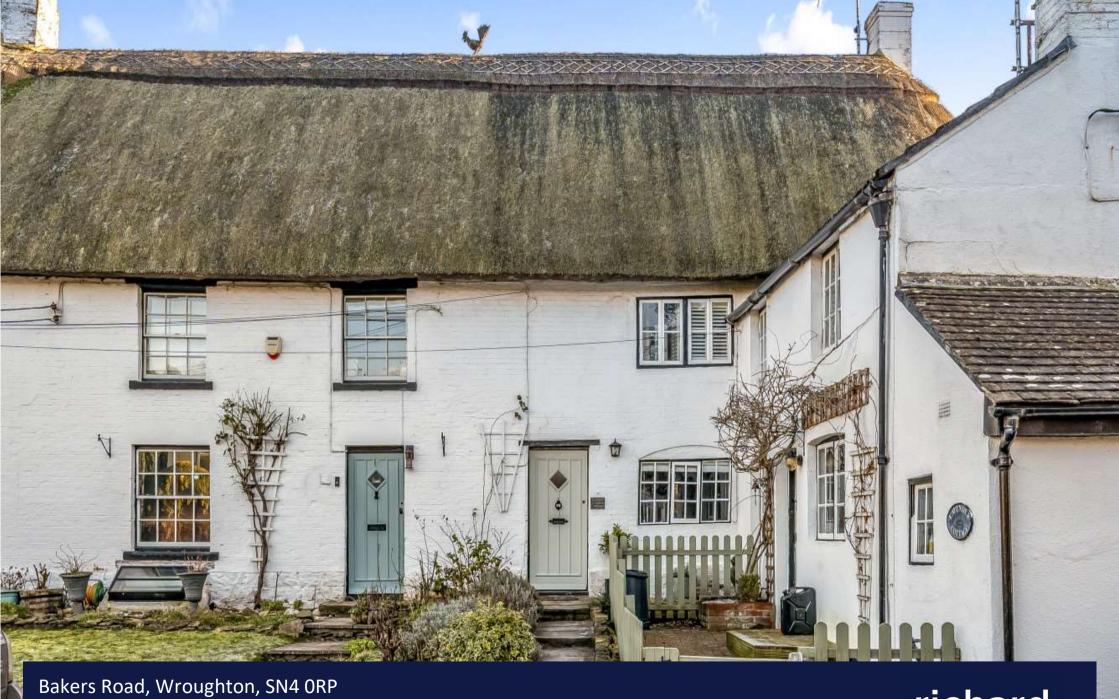

## freehold energy efficiency rating

Guide Price £350-375,000.

Discover the charm of this Grade II listed thatched cottage, believed to have origins in the 1800s, nestled in the picturesque 'Old Quarter' of Wroughton. This character-filled residence boasts a wealth of original features, including an impressive inglenook fireplace and exposed beamed ceilings in the Sitting Room. The well-appointed fitted Kitchen, with integrated appliances, spacious Conservatory/Dining Room and a delightful enclosed Rear Garden, enhance the allure of this home. Complete with a four-piece Bathroom featuring a roll-top bath and separate Shower. Two Bedrooms on the first floor are complemented by a third Bedroom/Office space accessed via a staircase.