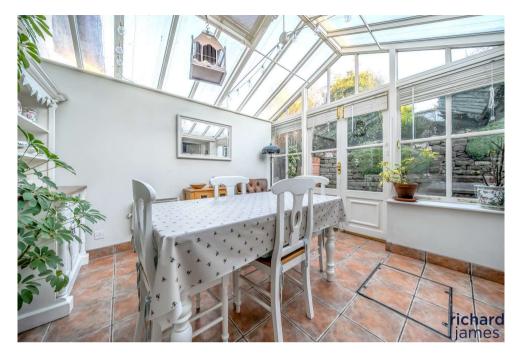

## freehold energy efficiency rating

Guide Price £350-375,000.

Discover the charm of this Grade II listed thatched cottage, believed to have origins in the 1800s, nestled in the picturesque 'Old Quarter' of Wroughton. This character-filled residence boasts a wealth of original features, including an impressive inglenook fireplace and exposed beamed ceilings in the Sitting Room. The well-appointed fitted Kitchen, with integrated appliances, spacious Conservatory/Dining Room and a delightful enclosed Rear Garden, enhance the allure of this home. Complete with a four-piece Bathroom featuring a roll-top bath and separate Shower. Two Bedrooms on the first floor are complemented by a third Bedroom/Office space accessed via a staircase.