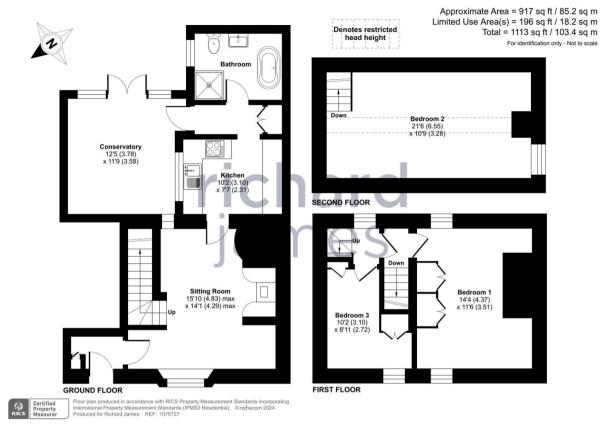

## freehold energy efficiency rating

Guide Price £350-375,000.

Discover the charm of this Grade II listed thatched cottage, believed to have origins in the 1800s, nestled in the picturesque 'Old Quarter' of Wroughton. This character-filled residence boasts a wealth of original features, including an impressive inglenook fireplace and exposed beamed ceilings in the Sitting Room. The well-appointed fitted Kitchen, with integrated appliances, spacious Conservatory/Dining Room and a delightful enclosed Rear Garden, enhance the allure of this home. Complete with a four-piece Bathroom featuring a roll-top bath and separate Shower. Two Bedrooms on the first floor are complemented by a third Bedroom/Office space accessed via a staircase.