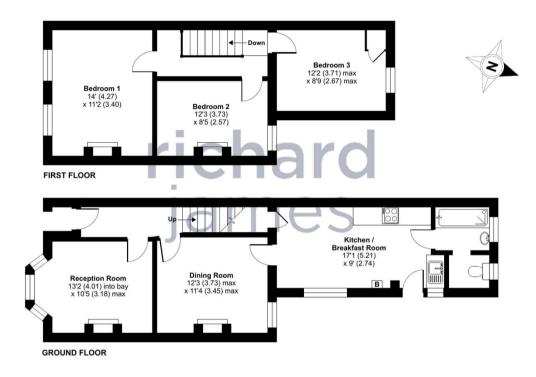

The ground floor living accommodation comprises; entrance hall, a bay fronted living room, dining room, a large extended kitchen/dining room, a bathroom and separate W.C.

The first floor offers; first floor landing, a large master bedroom, the second bedroom and third bedroom which are both generous in size.

To the rear is an enclosed rear garden with a patio area there is a detached garage at the rear of the garden with access from the rear via up and over door.

EPC: C

Council Tax: B

Approximate Area = 1010 sq ft / 93.8 sq m
For identification only - Not to scale

Floor plan produced in accordance with RICS Property Measurement Standards incorporating International Property Measurement Standards (IPMS2 Residential). ©nichecom 2023. Produced for Richard James. REF; 1064811