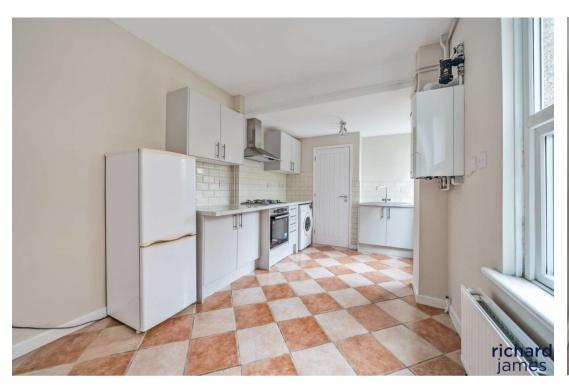

The ground floor living accommodation comprises; entrance hall, a bay fronted living room, dining room, a large extended kitchen/dining room, a bathroom and separate W.C.

The first floor offers; first floor landing, a large master bedroom, the second bedroom and third bedroom which are both generous in size.