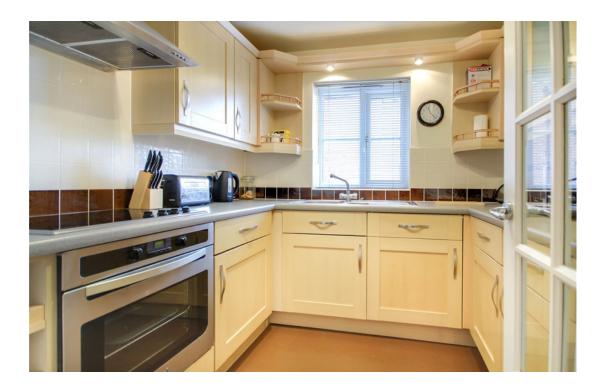

The apartment offers secure video entry system to Communal Hallway shared with just one other apartment, staircase to first floor; Entrance Porch, Hall, fitted Kitchen, Living Room, Two Bedrooms, with fitted wardrobes to Bedroom 1 and Bathroom with modern white suite.