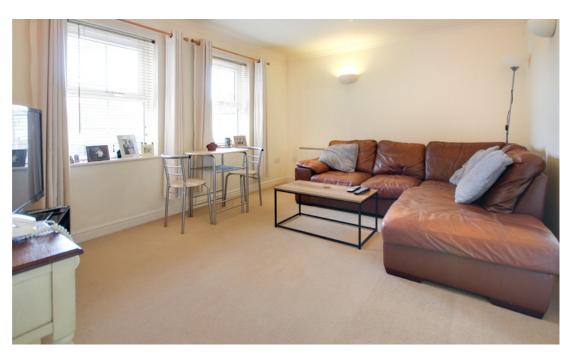

The apartment offers secure video entry system to Communal Hallway shared with just one other apartment, staircase to first floor; Entrance Porch, Hall, fitted Kitchen, Living Room, Two Bedrooms, with fitted wardrobes to Bedroom 1 and Bathroom with modern white suite.