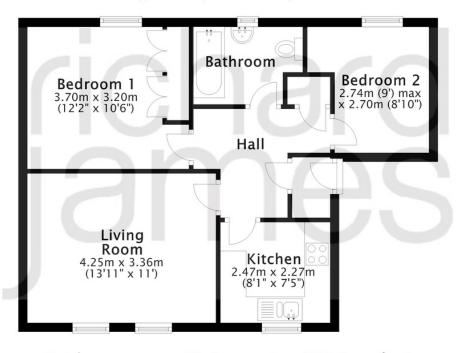

## Floorplan

#### First Floor

Approx. 51.6 sq. metres (555.0 sq. feet)

Total area: annrox 51 6 sq metres (555 0 sq feet)