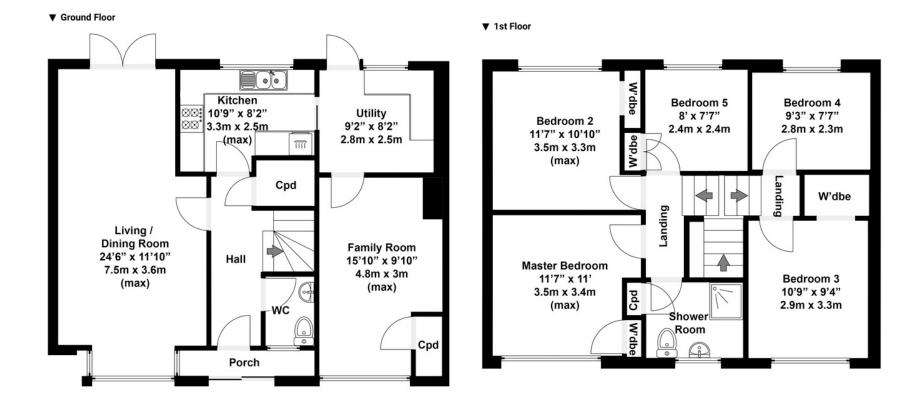

## Floorplan

Total area approx: 1311 sq ft / 122 sq m

01793 261 262

northswindon@richardjames.uk

Gemini House | Hargreaves Road | Swindon | SN25 5AZ

richardjames.uk