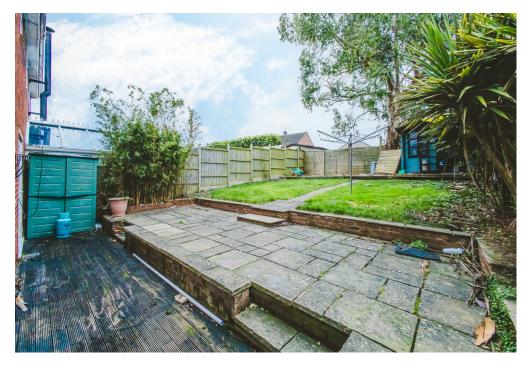

Upstairs you'll find five bedrooms along with a refitted shower room. The rear garden is an amazing space, much larger than the average and boasts a south facing orientation. To the front you'll find plenty of driveway parking too.