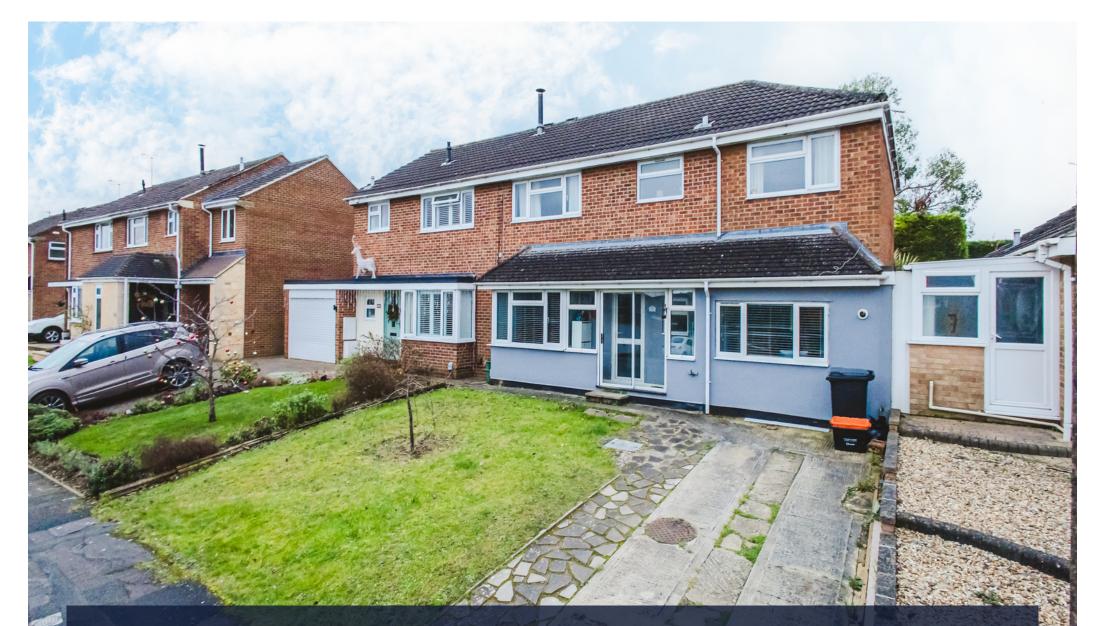

## Greenmeadow

Freehold | EPC Rating - C

Five bedrooms
Greenmeadow location
Separate utility
Garage conversion
Very large south facing garden
Ample driveway parking

Offered for sale in the ever popular Greenmeadow on a setback position is this well presented, five bedroom semi-detached family home.

The property is in great order throughout and is ideal for family living. Briefly comprising; entrance porch, dual aspect sitting room/diner, kitchen and separate utility and a converted garage are on offer.

Upstairs you'll find five bedrooms along with a refitted shower room. The rear garden is an amazing space, much larger than the average and boasts a south facing orientation. To the front you'll find plenty of driveway parking too.