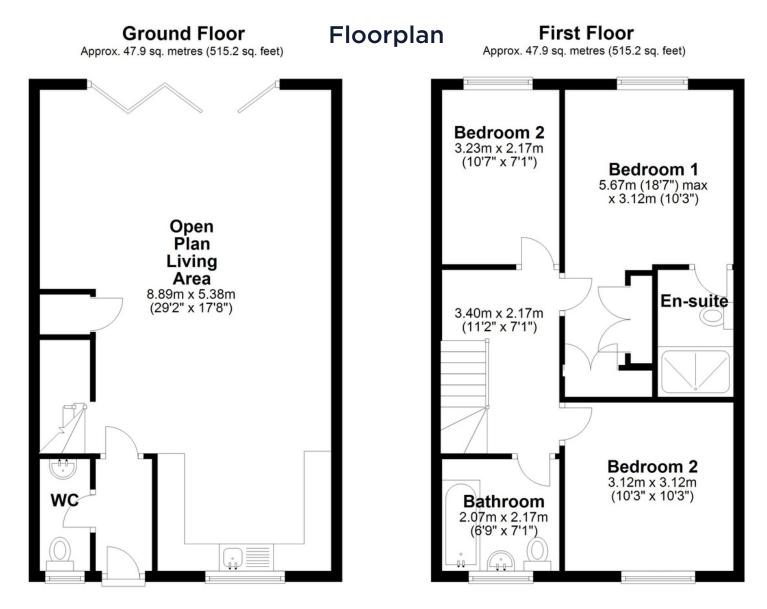

This spacious, light and airy property has been finished to a high standard throughout and offers modern living accommodation, comprising of; Entrance hall, downstairs WC, kitchen with full goods, open plan lounge/diner with bi-folding doors leading out to a well maintained, fully enclosed rear garden.

To the first floor there is a master double bedroom with en-suite shower room and fitted wardrobes, second smaller double bedroom with floor to ceiling window, further single bedroom and family bathroom with shower over bath.

Total area: approx. 95.7 sq. metres (1030.4 sq. feet)