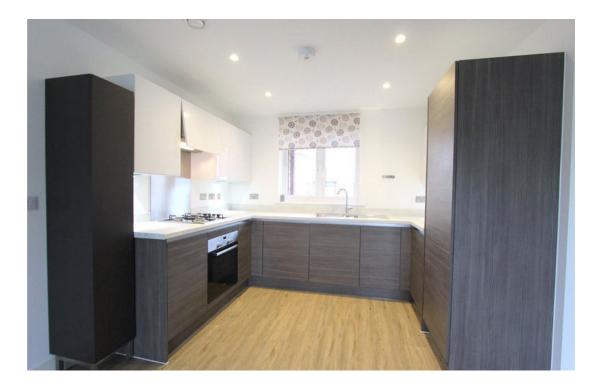

This spacious, light and airy property has been finished to a high standard throughout and offers modern living accommodation, comprising of; Entrance hall, downstairs WC, kitchen with full goods, open plan lounge/diner with bi-folding doors leading out to a well maintained, fully enclosed rear garden.