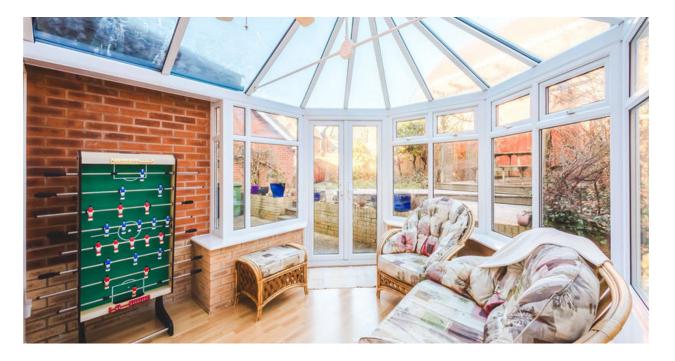

On entry to the home you are greeted by a spacious hall leading to a the lounge, conservatory, cloakroom, dining room and kitchen with the added bonus of a separate utility.

To the first floor you'll find the family bathroom and four good size bedrooms, three of which benefiting from built in wardrobes, with the master boasting a modern en-suite shower room.