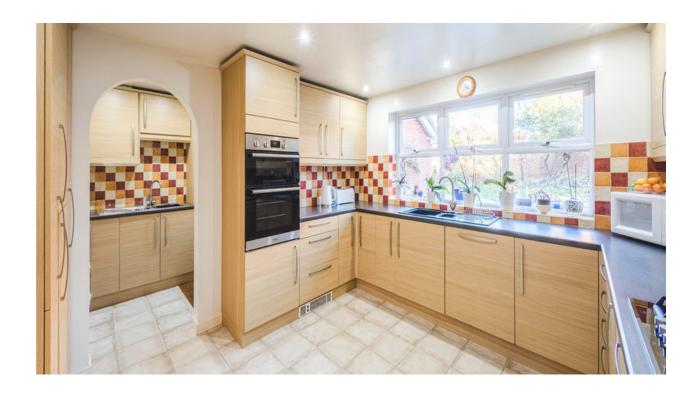

On entry to the home you are greeted by a spacious hall leading to a the lounge, conservatory, cloakroom, dining room and kitchen with the added bonus of a separate utility.

To the first floor you'll find the family bathroom and four good size bedrooms, three of which benefiting from built in wardrobes, with the master boasting a modern en-suite shower room.