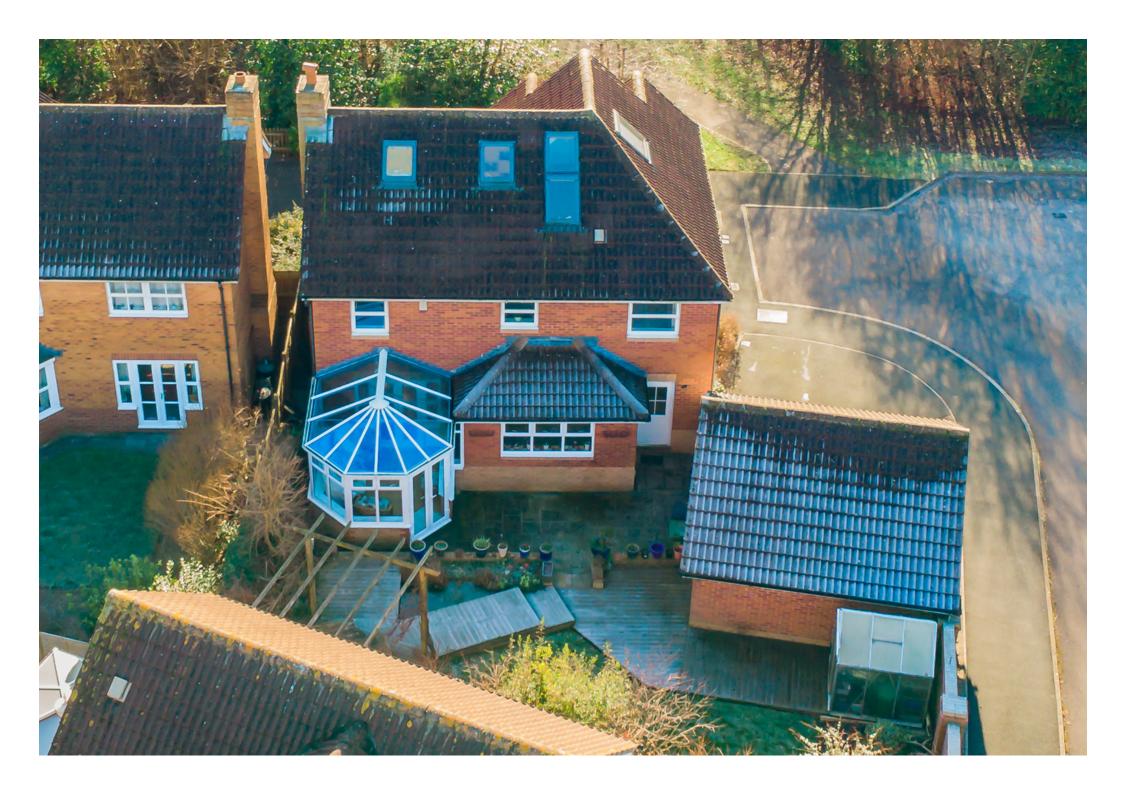

Since moving in the sellers have converted the loft space to create an additional two bedrooms, which are currently dressed as offices.

Externally the rear garden is a non- overlooked and has been mostly laid to lawn with a patio, decking and pond also.