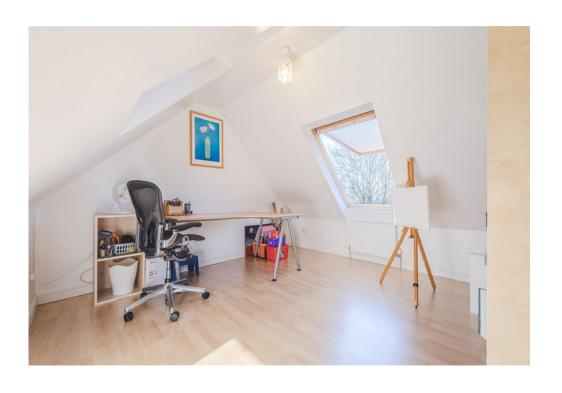

Since moving in the sellers have converted the loft space to create an additional two bedrooms, which are currently dressed as offices.

Externally the rear garden is a non- overlooked and has been mostly laid to lawn with a patio, decking and pond also.