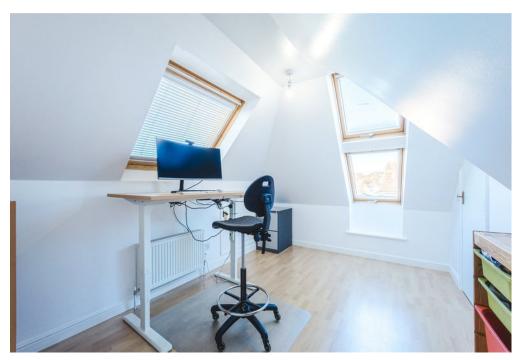

Since moving in the sellers have converted the loft space to create an additional two bedrooms, which are currently dressed as offices.

Externally the rear garden is a non- overlooked and has been mostly laid to lawn with a patio, decking and pond also.