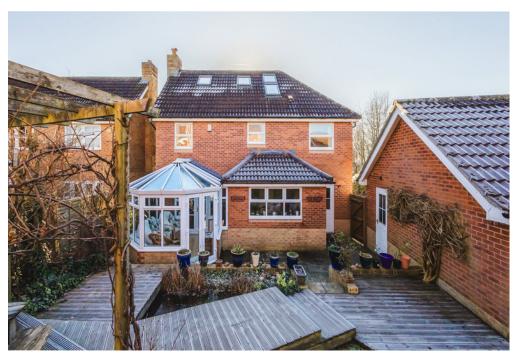

Since moving in the sellers have converted the loft space to create an additional two bedrooms, which are currently dressed as offices.

Externally the rear garden is a non- overlooked and has been mostly laid to lawn with a patio, decking and pond also.