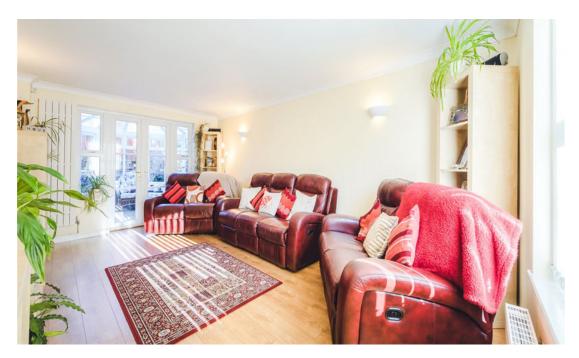

On entry to the home you are greeted by a spacious hall leading to a the lounge, conservatory, cloakroom, dining room and kitchen with the added bonus of a separate utility.

To the first floor you'll find the family bathroom and four good size bedrooms, three of which benefiting from built in wardrobes, with the master boasting a modern en-suite shower room.