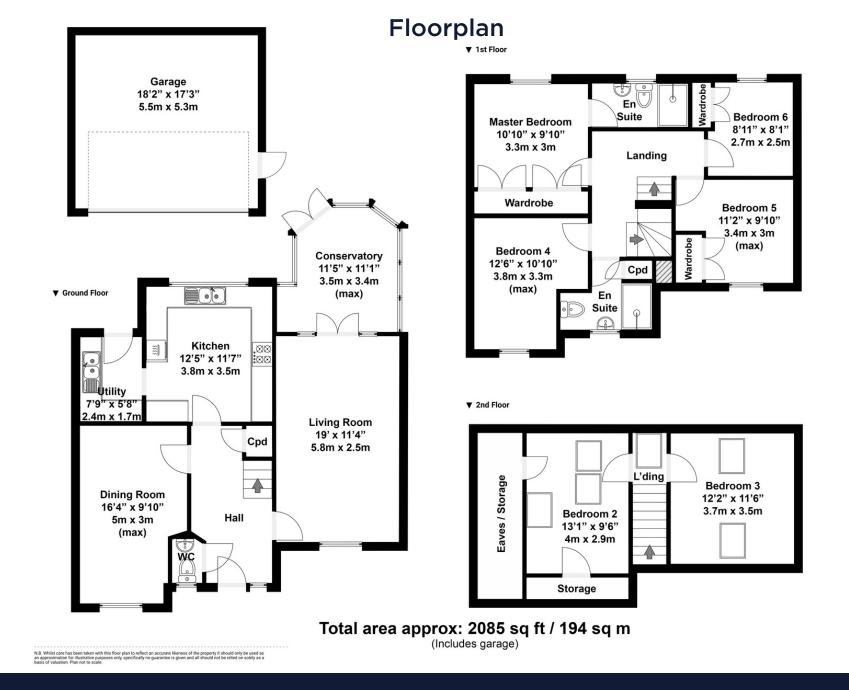

On entry to the home you are greeted by a spacious hall leading to a the lounge, conservatory, cloakroom, dining room and kitchen with the added bonus of a separate utility.

To the first floor you'll find the family bathroom and four good size bedrooms, three of which benefiting from built in wardrobes, with the master boasting a modern en-suite shower room.

Since moving in the sellers have converted the loft space to create an additional two bedrooms, which are currently dressed as offices.

Externally the rear garden is a non- overlooked and has been mostly laid to lawn with a patio, decking and pond also.