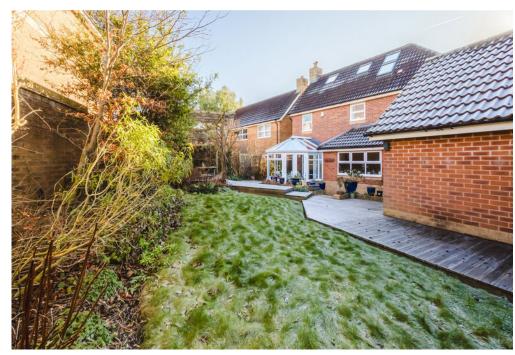

Since moving in the sellers have converted the loft space to create an additional two bedrooms, which are currently dressed as offices.

Externally the rear garden is a non- overlooked and has been mostly laid to lawn with a patio, decking and pond also.