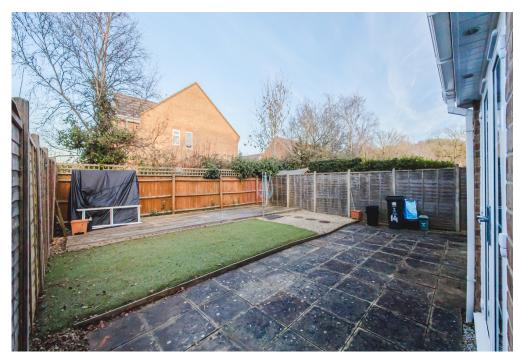

Externally, the rear garden is of a good size and has been mostly laid to astro turf with both a patio and decking area also.

Driveway parking and an integral garage complete this ideal family home.

Call now to arrange your viewing