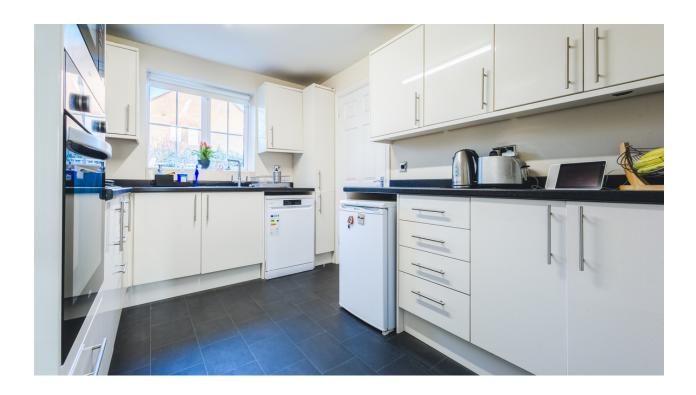

The accommodation comprises; spacious entrance hall, dining room, large lounge with french doors to the garden and a kitchen with separate utility and cloakroom.

Upstairs you'll find the family bathroom and four good size bedrooms with the master boasting the additional luxury of an en-suite shower room.