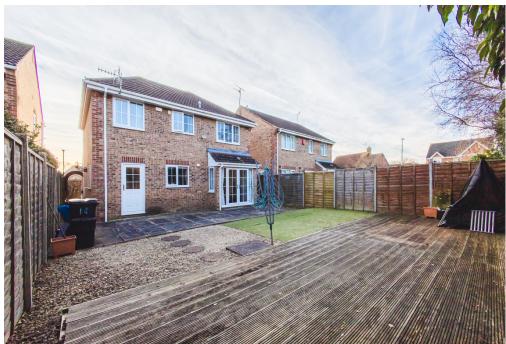

Externally, the rear garden is of a good size and has been mostly laid to astro turf with both a patio and decking area also.

Driveway parking and an integral garage complete this ideal family home.

Call now to arrange your viewing