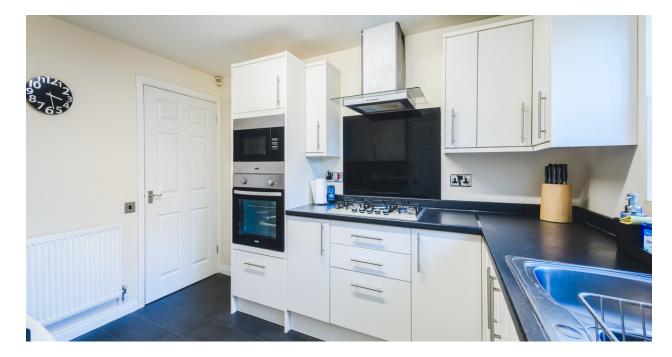

The accommodation comprises; spacious entrance hall, dining room, large lounge with french doors to the garden and a kitchen with separate utility and cloakroom.

Upstairs you'll find the family bathroom and four good size bedrooms with the master boasting the additional luxury of an en-suite shower room.