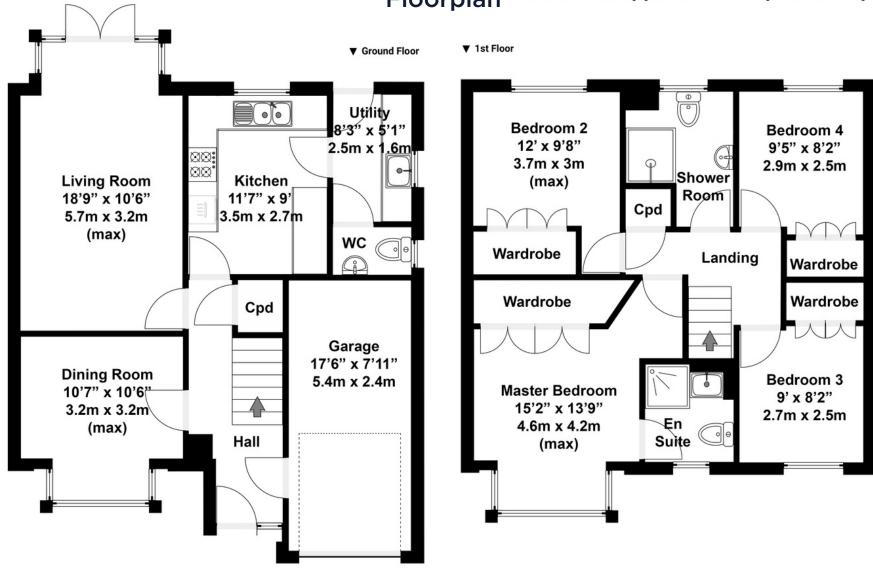

## Floorplan Total area approx: 1274 sq ft / 118 sq m

N.B. Whilst care has been taken with this floor plan to reflect an accurate likeness of the property it should only be used as an approximation for illustrative purposes only, specifically no guarantee is given and all should not be relied on solely as a basis of vialushion. Plan not to scale.