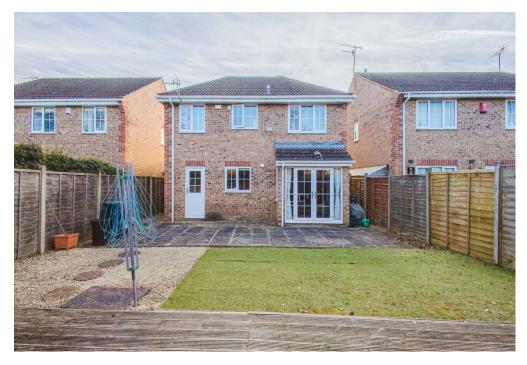

Externally, the rear garden is of a good size and has been mostly laid to astro turf with both a patio and decking area also.

Driveway parking and an integral garage complete this ideal family home.

Call now to arrange your viewing