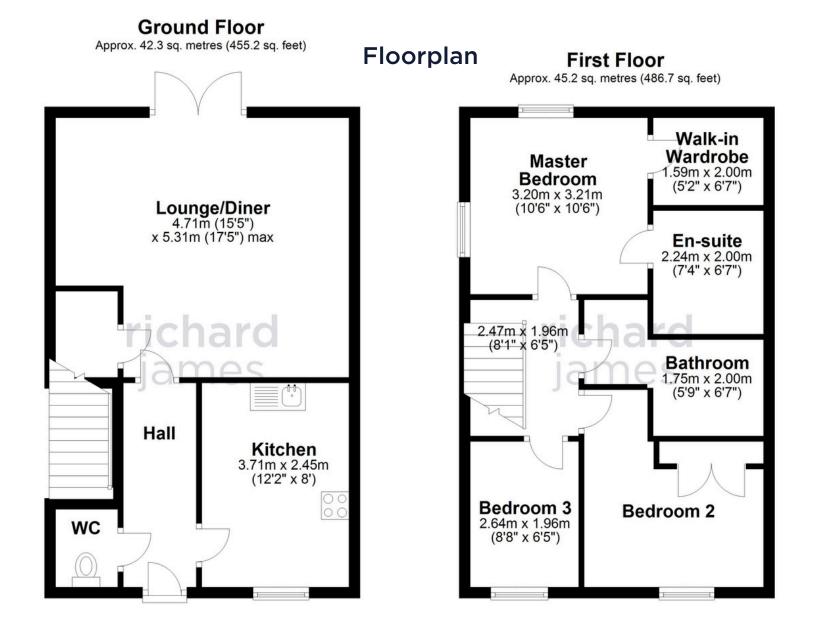

On entering the home, you are greeted with a bright and airy entrance hall, WC, kitchen and large lounge diner. French doors provide access to the large rear garden which has been beautifully landscaped.

Upstairs you'll find the family bathroom and three bedrooms, all of which a good size with the master boasting the additional luxury of an en-suite shower room and walk in wardrobe.

A garage and large driveway for 2-3 vehicles complete this fantastic home.

Call now to arrange your viewing.

Total area: approx. 87.5 sq. metres (941.9 sq. feet)