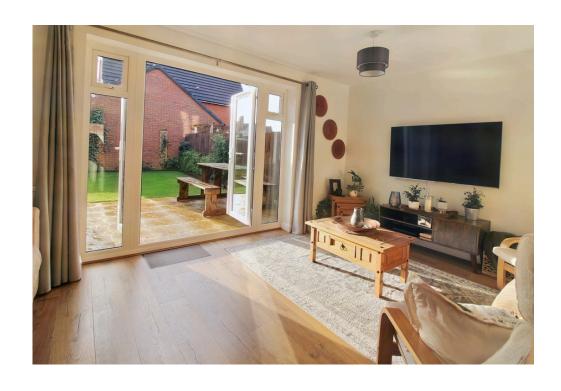

On entering the home, you are greeted with a bright and airy entrance hall, WC, kitchen and large lounge diner. French doors provide access to the large rear garden which has been beautifully landscaped.