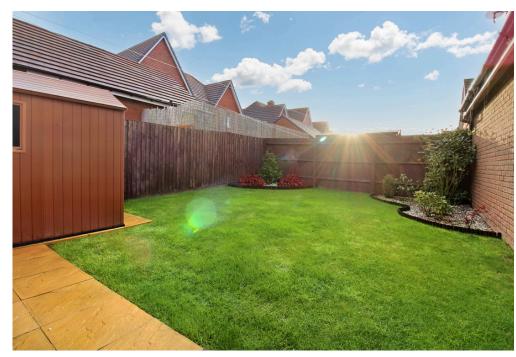

On entering the home, you are greeted with a bright and airy entrance hall, WC, kitchen and large lounge diner. French doors provide access to the large rear garden which has been beautifully landscaped.