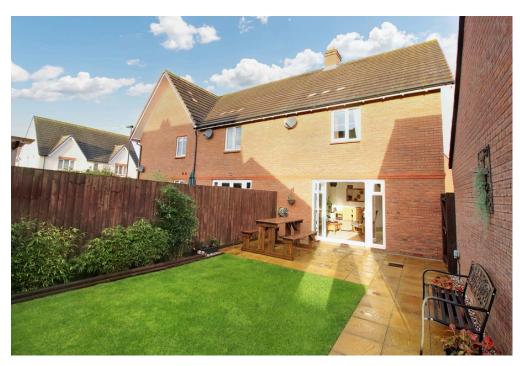

On entering the home, you are greeted with a bright and airy entrance hall, WC, kitchen and large lounge diner. French doors provide access to the large rear garden which has been beautifully landscaped.