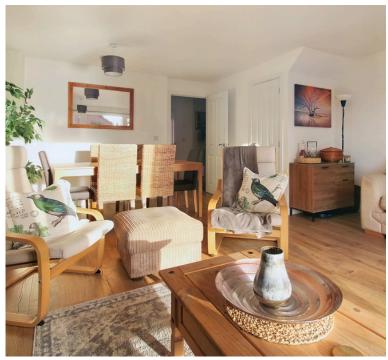

On entering the home, you are greeted with a bright and airy entrance hall, WC, kitchen and large lounge diner. French doors provide access to the large rear garden which has been beautifully landscaped.