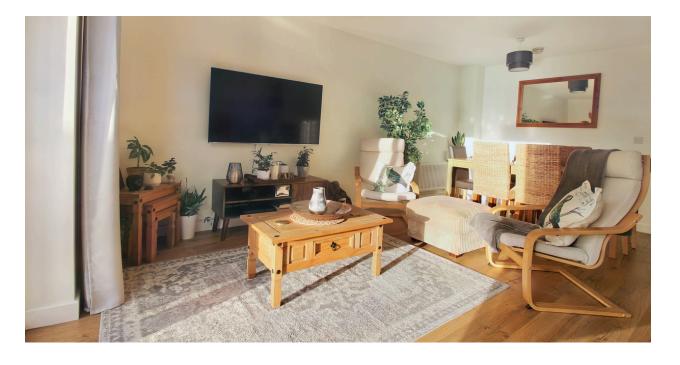

On entering the home, you are greeted with a bright and airy entrance hall, WC, kitchen and large lounge diner. French doors provide access to the large rear garden which has been beautifully landscaped.