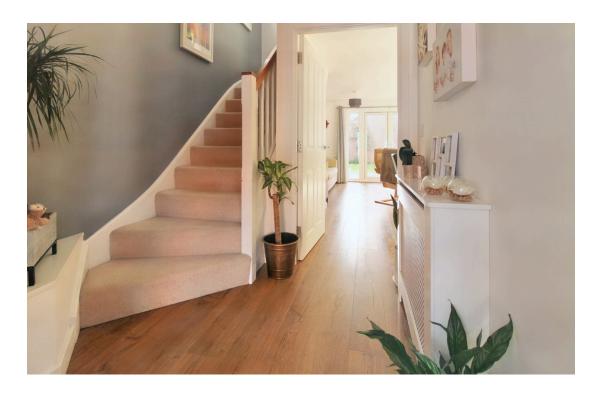

On entering the home, you are greeted with a bright and airy entrance hall, WC, kitchen and large lounge diner. French doors provide access to the large rear garden which has been beautifully landscaped.