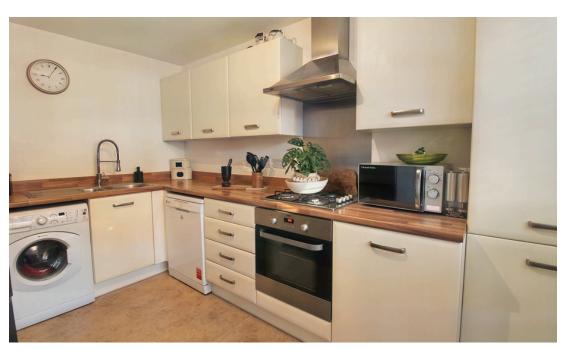

On entering the home, you are greeted with a bright and airy entrance hall, WC, kitchen and large lounge diner. French doors provide access to the large rear garden which has been beautifully landscaped.