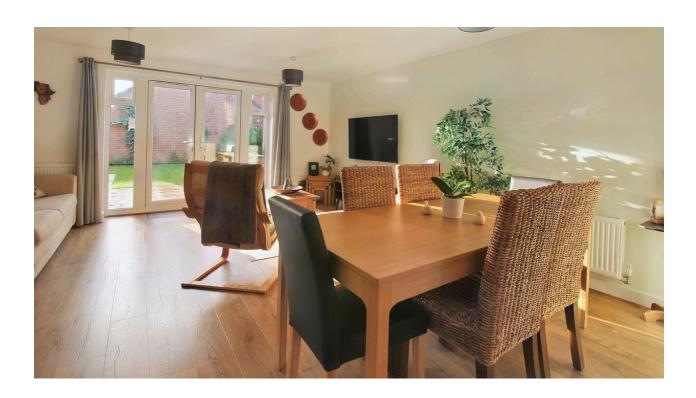

On entering the home, you are greeted with a bright and airy entrance hall, WC, kitchen and large lounge diner. French doors provide access to the large rear garden which has been beautifully landscaped.