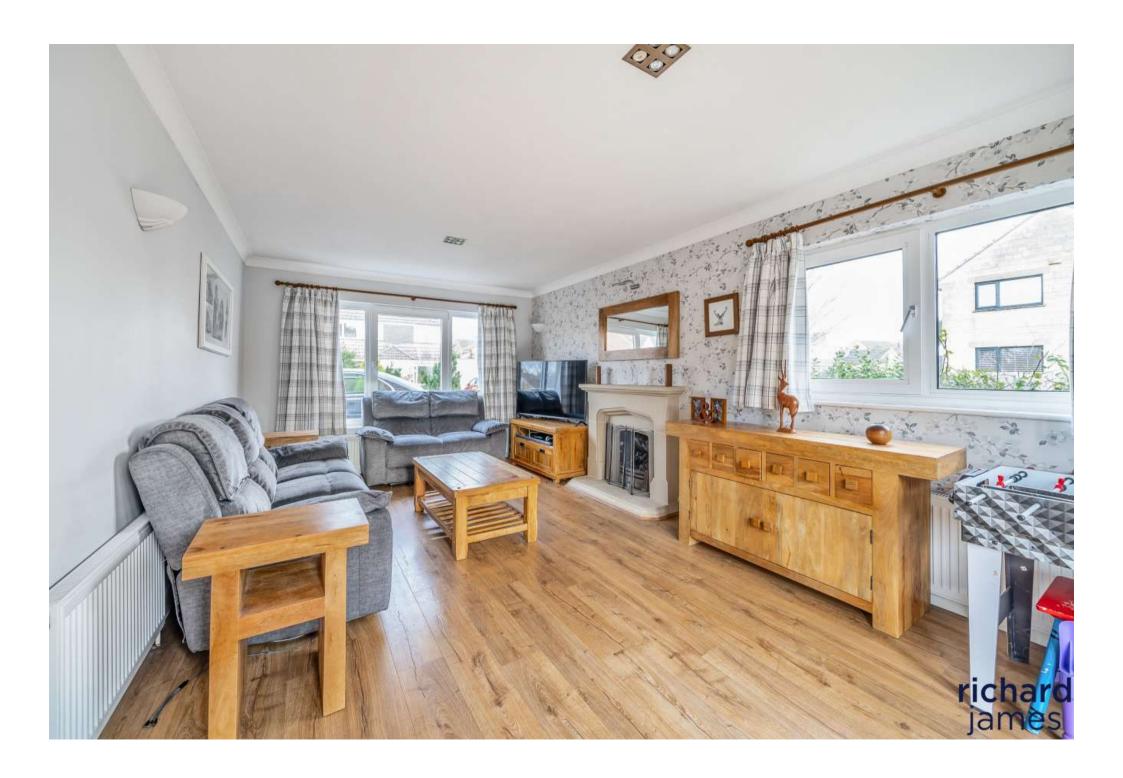

The entrance hallway benfefits from wood effect laminte flooting, there is a generous dining room and a bright dual aspect living room over looking the garden. The refitted kitchen leads through to a utility room with access to the garage. A cloakroom is located off the hallway.