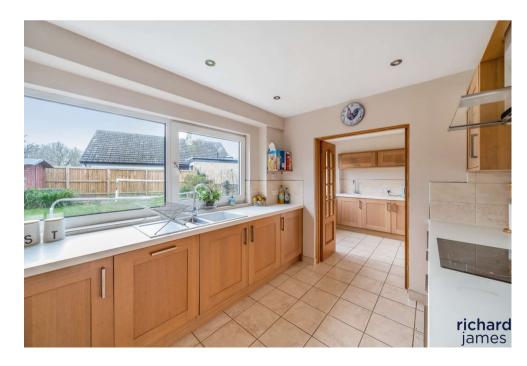

The entrance hallway benfefits from wood effect laminte flooting, there is a generous dining room and a bright dual aspect living room over looking the garden. The refitted kitchen leads through to a utility room with access to the garage. A cloakroom is located off the hallway.