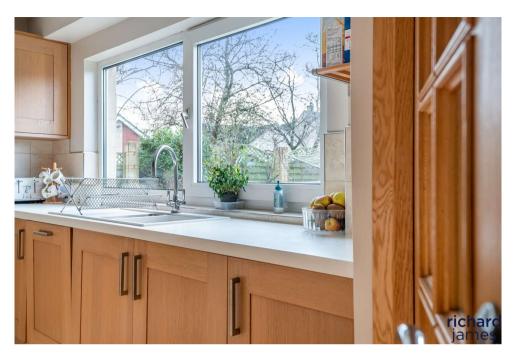

The entrance hallway benfefits from wood effect laminte flooting, there is a generous dining room and a bright dual aspect living room over looking the garden. The refitted kitchen leads through to a utility room with access to the garage. A cloakroom is located off the hallway.