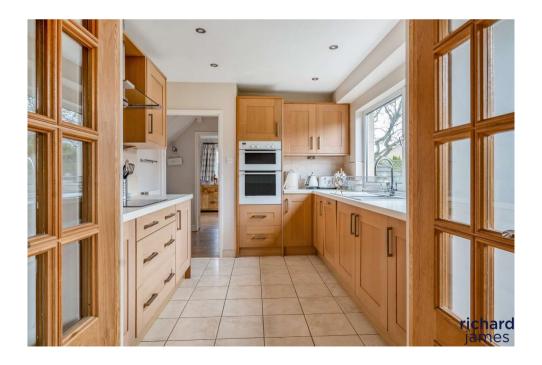

The entrance hallway benfefits from wood effect laminte flooting, there is a generous dining room and a bright dual aspect living room over looking the garden. The refitted kitchen leads through to a utility room with access to the garage. A cloakroom is located off the hallway.