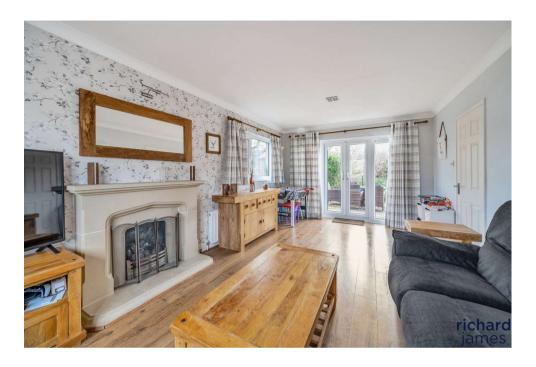

The entrance hallway benfefits from wood effect laminte flooting, there is a generous dining room and a bright dual aspect living room over looking the garden. The refitted kitchen leads through to a utility room with access to the garage. A cloakroom is located off the hallway.