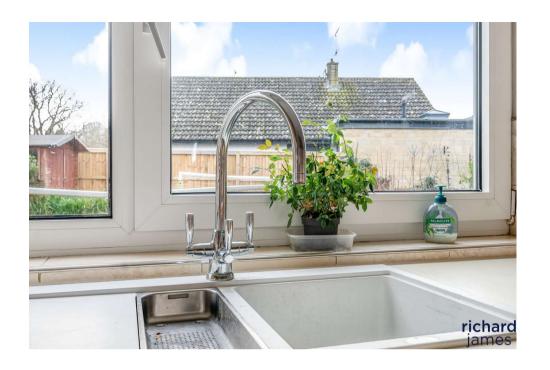

The entrance hallway benfefits from wood effect laminte flooting, there is a generous dining room and a bright dual aspect living room over looking the garden. The refitted kitchen leads through to a utility room with access to the garage. A cloakroom is located off the hallway.