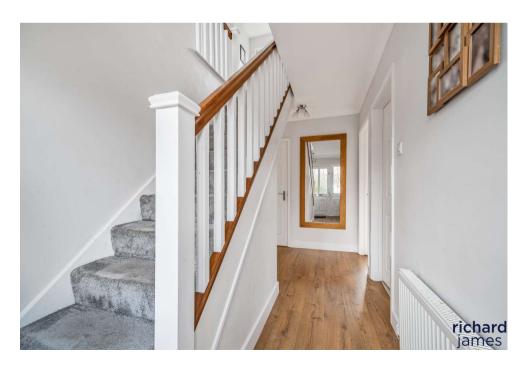

The entrance hallway benfefits from wood effect laminte flooting, there is a generous dining room and a bright dual aspect living room over looking the garden. The refitted kitchen leads through to a utility room with access to the garage. A cloakroom is located off the hallway.