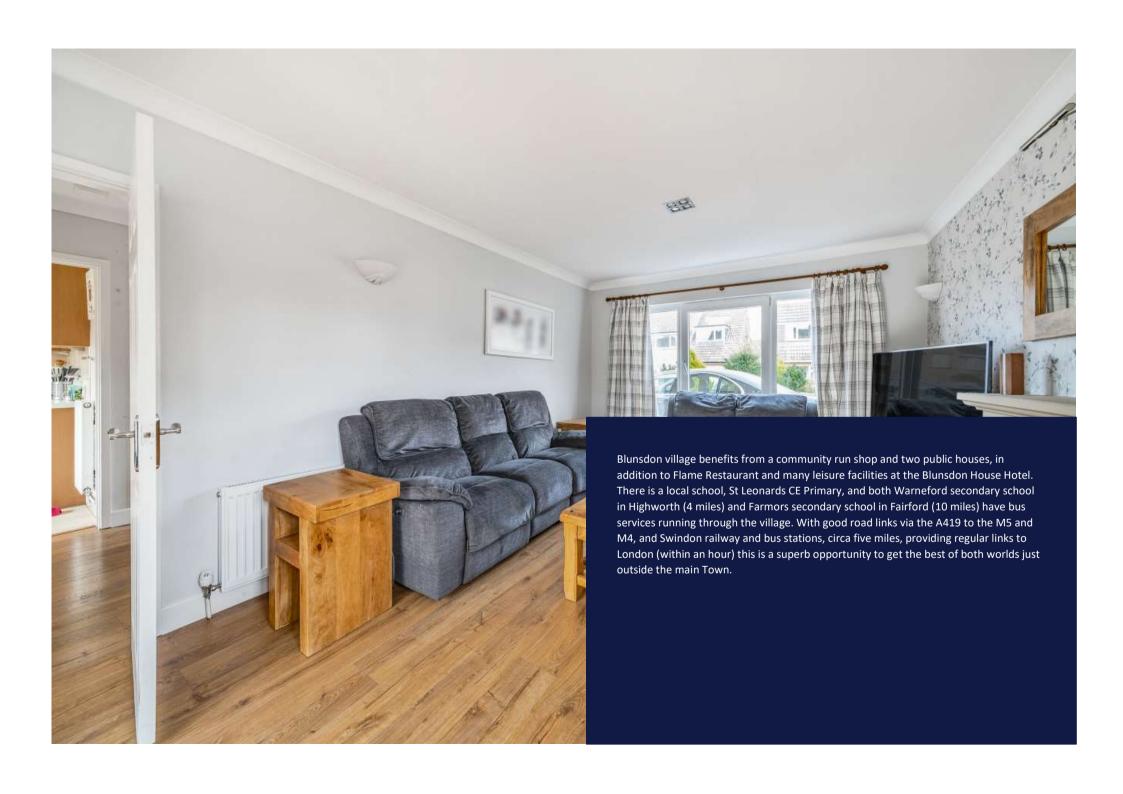

The entrance hallway benfefits from wood effect laminte flooting, there is a generous dining room and a bright dual aspect living room over looking the garden. The refitted kitchen leads through to a utility room with access to the garage. A cloakroom is located off the hallway.