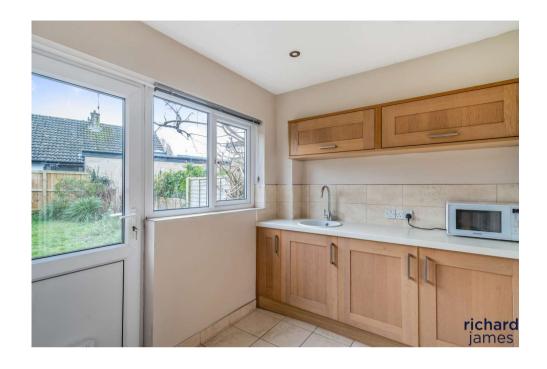

The entrance hallway benfefits from wood effect laminte flooting, there is a generous dining room and a bright dual aspect living room over looking the garden. The refitted kitchen leads through to a utility room with access to the garage. A cloakroom is located off the hallway.