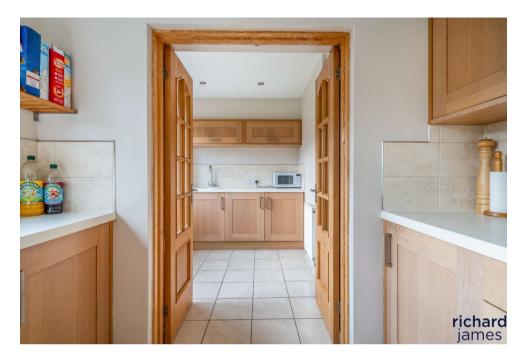

The entrance hallway benfefits from wood effect laminte flooting, there is a generous dining room and a bright dual aspect living room over looking the garden. The refitted kitchen leads through to a utility room with access to the garage. A cloakroom is located off the hallway.