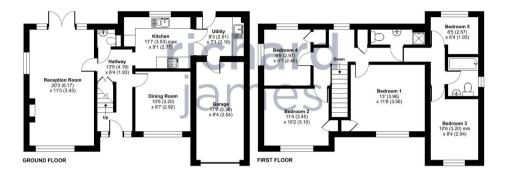

The first floor comprises four double bedrooms and a single/study room, there is a refitted bathroom and separate shower room. Outside there is ample driveway parking and a good sized well maintained westerly rear garden.

Approximate Area = 1375 sq ft / 127.7 sq m Garage = 143 sq ft / 13.3 sq m Total = 1518 sq ft / 141 sq m For identification only - Not to scale

Floor plan produced in accordance with RICS Property Measurement Standards incorpora International Property Measurement Standards (IPMS2 Residential). © nichecom 2024.