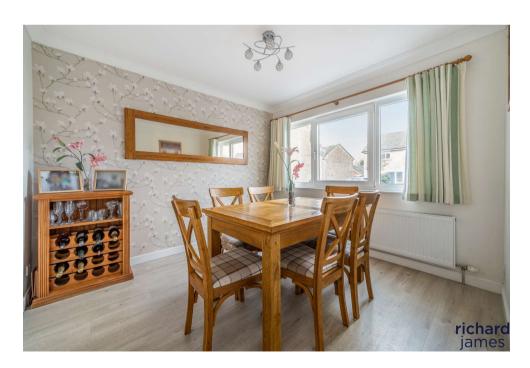

The entrance hallway benfefits from wood effect laminte flooting, there is a generous dining room and a bright dual aspect living room over looking the garden. The refitted kitchen leads through to a utility room with access to the garage. A cloakroom is located off the hallway.