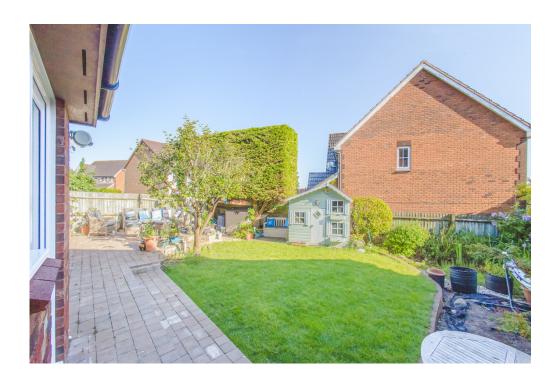

Step outside into the lovingly landscaped rear garden, which offers a south-facing orientation for maximum sunlight throughout the day. The garden features a generous patio area, perfect for al fresco dining and entertaining, as well as a well-maintained lawn for children to play on. The privacy of the garden is enhanced by beautiful conifers, creating a tranquil and secluded atmosphere.