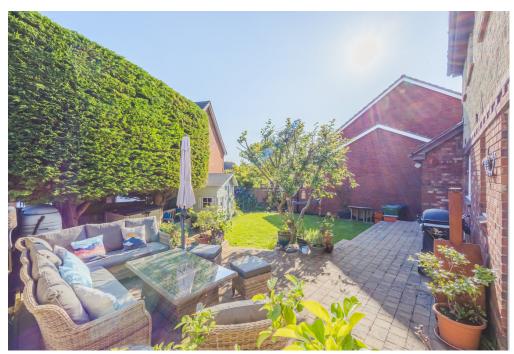

Step outside into the lovingly landscaped rear garden, which offers a south-facing orientation for maximum sunlight throughout the day. The garden features a generous patio area, perfect for al fresco dining and entertaining, as well as a well-maintained lawn for children to play on. The privacy of the garden is enhanced by beautiful conifers, creating a tranquil and secluded atmosphere.

To the front of the property, ample driveway parking can be found, ensuring convenient and secure parking for multiple vehicles.

Located in the desirable St Andrews Ridge area, this property benefits from a peaceful residential setting while being within easy reach of local amenities, schools, and transport links.