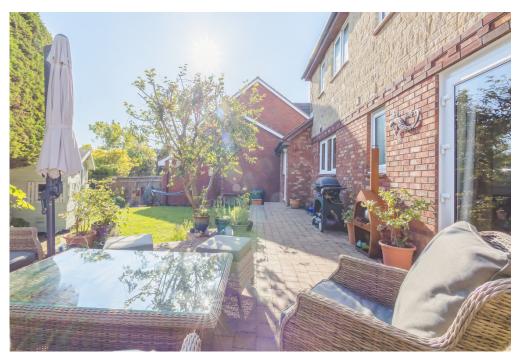

Step outside into the lovingly landscaped rear garden, which offers a south-facing orientation for maximum sunlight throughout the day. The garden features a generous patio area, perfect for al fresco dining and entertaining, as well as a well-maintained lawn for children to play on. The privacy of the garden is enhanced by beautiful conifers, creating a tranquil and secluded atmosphere.