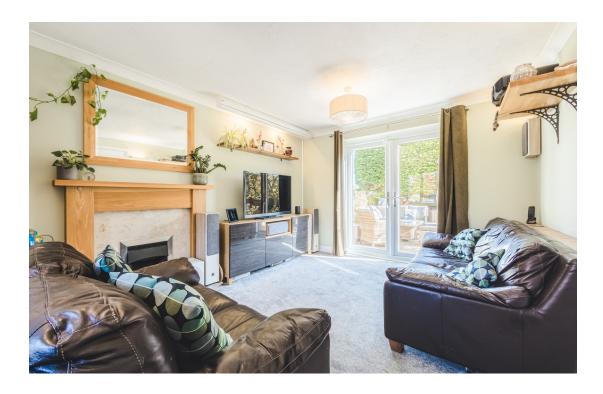

Step outside into the lovingly landscaped rear garden, which offers a south-facing orientation for maximum sunlight throughout the day. The garden features a generous patio area, perfect for al fresco dining and entertaining, as well as a well-maintained lawn for children to play on. The privacy of the garden is enhanced by beautiful conifers, creating a tranquil and secluded atmosphere.