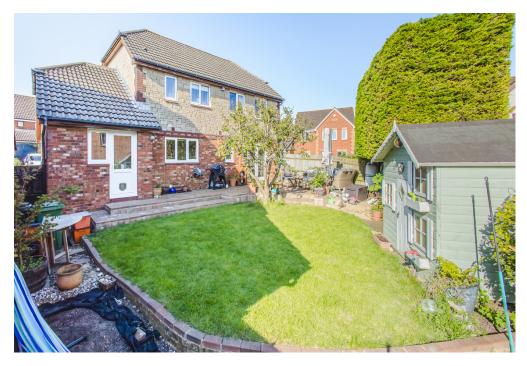

Step outside into the lovingly landscaped rear garden, which offers a south-facing orientation for maximum sunlight throughout the day. The garden features a generous patio area, perfect for al fresco dining and entertaining, as well as a well-maintained lawn for children to play on. The privacy of the garden is enhanced by beautiful conifers, creating a tranquil and secluded atmosphere.