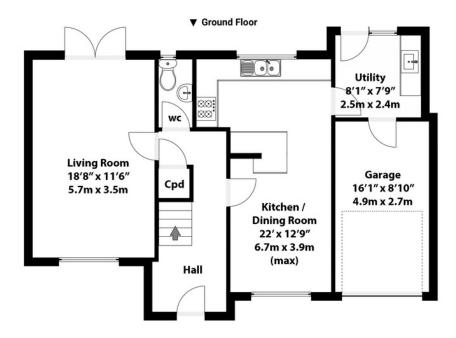

## Floorplan

Total area approx: 1273 sq ft / 118 sq m

N.B. Whilst care has been taken with this floor plan to reflect an accurate likeness of the property it should only be used as an approximation for illustrative purposes only, specifically no guarantee is given and all should not be relied on solely as a basis of valuation. Plan not to scale.