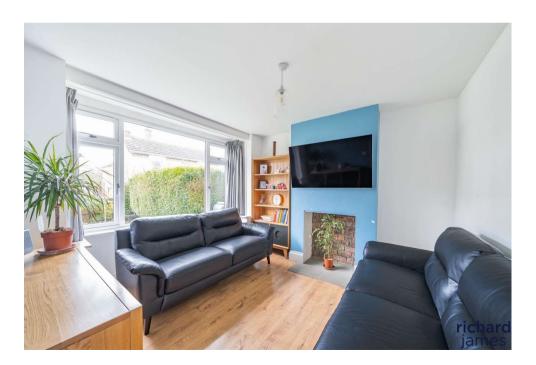

As you step inside, you are greeted by two inviting reception rooms - a spacious lounge at the front of the house and a dedicated dining room, creating a seamless flow for entertaining or family gatherings. The kitchen, strategically placed at the rear, provides a functional space for culinary pursuits.

Retaining some original features, this residence exudes a sense of timeless charm. Upstairs unfolds three bedrooms, consisting of two comfortably sized double bedrooms and a single bedroom. This configuration caters to a variety of needs, whether it's for a growing family or those seeking additional space.