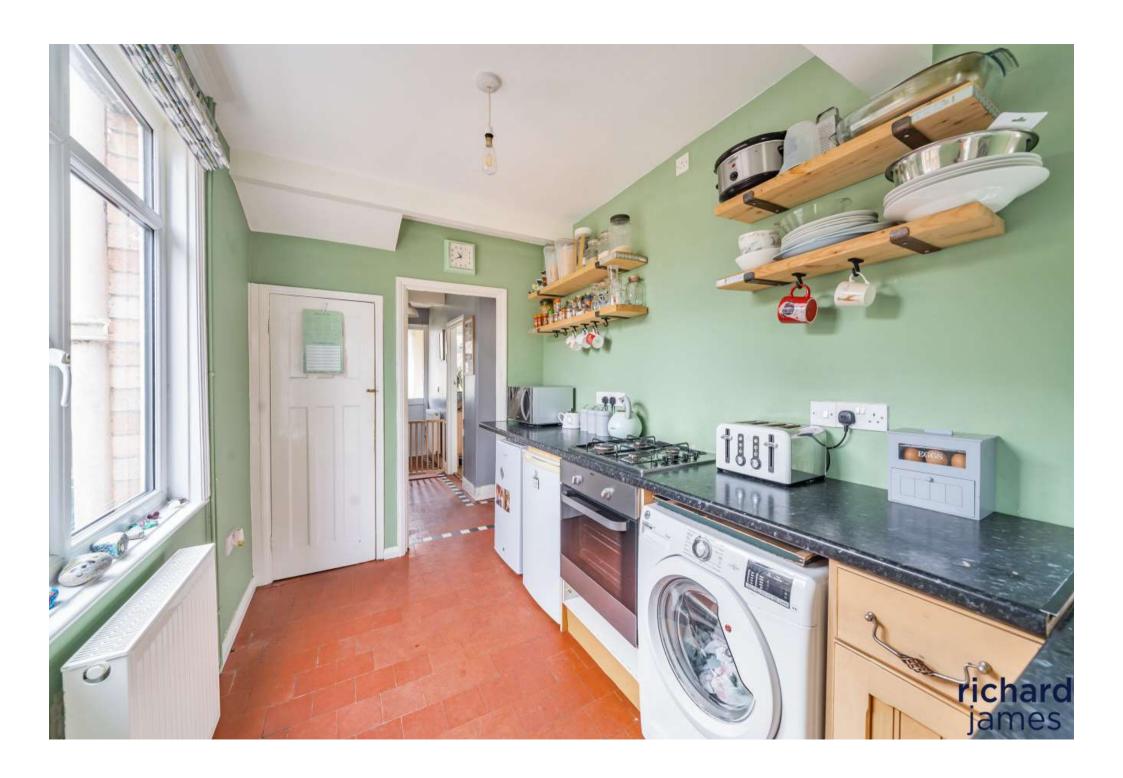

As you step inside, you are greeted by two inviting reception rooms - a spacious lounge at the front of the house and a dedicated dining room, creating a seamless flow for entertaining or family gatherings. The kitchen, strategically placed at the rear, provides a functional space for culinary pursuits.