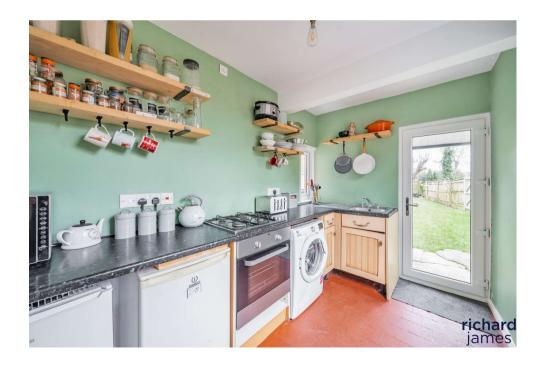

As you step inside, you are greeted by two inviting reception rooms - a spacious lounge at the front of the house and a dedicated dining room, creating a seamless flow for entertaining or family gatherings. The kitchen, strategically placed at the rear, provides a functional space for culinary pursuits.