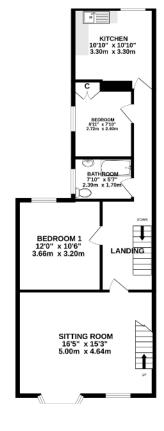

RTUNITY \*\*\* HMO POTENTIAL \*\*\*

Are you looking for an investment opportunity?

Groundwell Road has the potential for conversion to a HMO or Splitting the title for two seperate Apartments, subject to planning permission. With its prime location and high rental demand, this property has the potential to provide an excellent return on investment which would be in the region of C.£50,000 PA based on local HMO income.

Currently the property offers two well sized apartments, and a garden to the rear, allowing any prospective buyer to have an income from day one whilst exploring potential options for future development.

If you would like to find out more information or to book a viewing please contact Ellis Smith or email us at investments@richardjames.uk











### **Floorplan**







#### Richard James & their clients give notice that:

- 1. These sales and particulars do not constitute any part of an offer of contract, and are for the guidance of prospective purchasers only and should not be relied on as statements of fact.
- 2. No representations are made in these particulars as to the condition of the property or as to whether any service or facilities are in good working order.
  - 3. All Measurements are approximate.

#### **Exceptional Service**

Our team will guide you through the process of buying or selling your home.

We have a team of dedicated sales progressors in place to ensure your purchase or sale runs smoothly through to completion, keeping you in the loop and a close eye on your chain, while moving you in as swiftly and smoothly as possible.

- Ho