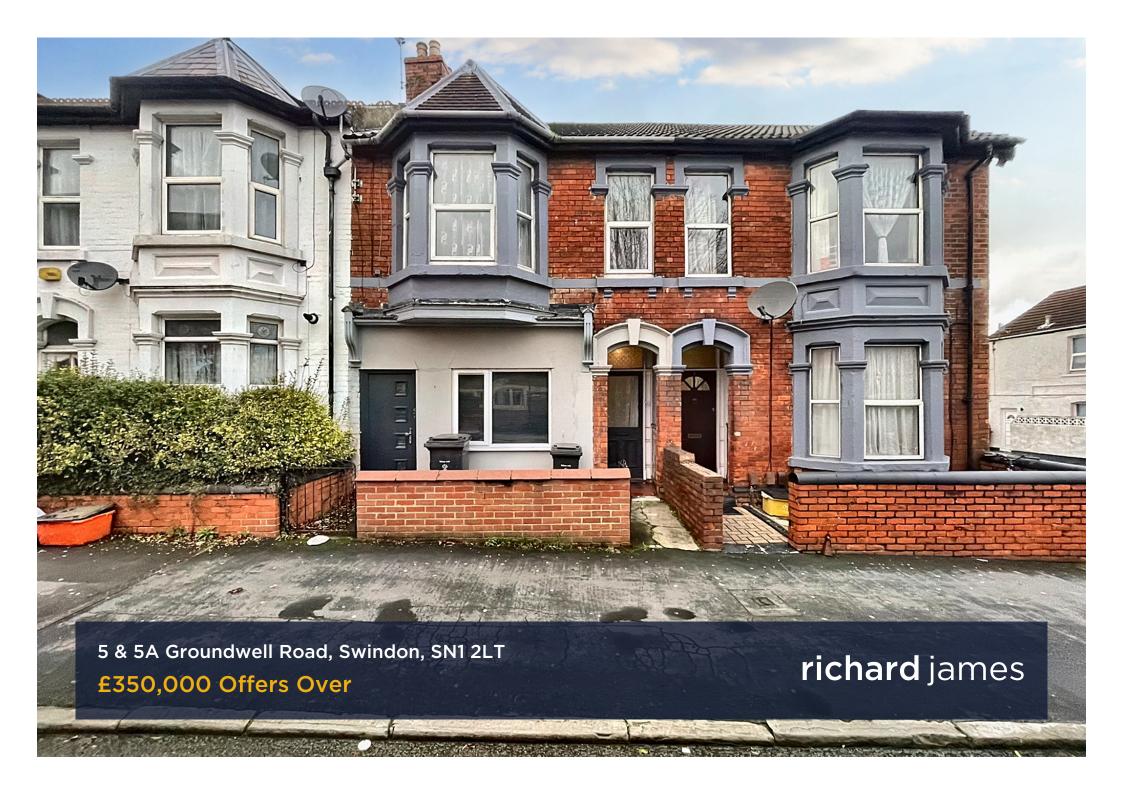

#### **Groundwell Road**

**Town Centre** 

Freehold | EPC Rating - #

2

\*\*\* INVESTMENT OPPORTUNITY \*\*\* HMO POTENTIAL \*\*\*

Are you looking for an investment opportunity?

Groundwell Road has the potential for conversion to a HMO or Splitting the title for two seperate Apartments, subject to planning permission. With its prime location and high rental demand, this property has the potential to provide an excellent return on investment which would be in the region of C.£50,000 PA based on local HMO income.

Currently the property offers two well sized apartments, and a garden to the rear, allowing any prospective buyer to have an income from day one whilst exploring potential options for future development.