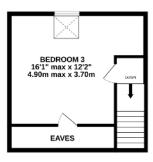

UNITY \*\*\* HMO POTENTIAL \*\*\*

Are you looking for an investment opportunity?

Groundwell Road has the potential for conversion to a HMO or Splitting the title for two seperate Apartments, subject to planning permission. With its prime location and high rental demand, this property has the potential to provide an excellent return on investment which would be in the region of C.£50,000 PA based on local HMO income.

Currently the property offers two well sized apartments, and a garden to the rear, allowing any prospective buyer to have an income from day one whilst exploring potential options for future development.

If you would like to find out more information or to book a viewing please contact Ellis Smith or email us at investments@richardjames.uk











### **Floorplan**







#### Richard James & their clients give notice that:

- 1. These sales and particulars do not constitute any part of an offer of contract, and are for the guidance of prospective purchasers only and should not be relied on as statements of fact.
- 2. No representations are made in these particulars as to the condition of the property or as to whether any service or facilities are in good working order.
  - 3. All Measurements are approximate.

#### **Exceptional Service**

Our team will guide you through the process of buying or selling your home.

We have a team of dedicated sales progressors in place to ensure your purchase or sale runs smoothly through to completion, keeping you in the loop and a close eye on your chain, while moving you in as swiftly and smoothly as possible.

- Hone