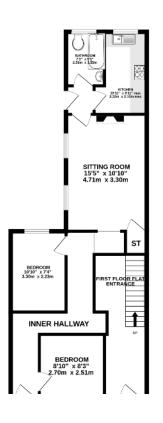

PORTUNITY \*\*\* HMO POTENTIAL \*\*\*

Are you looking for an investment opportunity?

Groundwell Road has the potential for conversion to a HMO or Splitting the title for two seperate Apartments, subject to planning permission. With its prime location and high rental demand, this property has the potential to provide an excellent return on investment which would be in the region of C.£50,000 PA based on local HMO income.

Currently the property offers two well sized apartments, and a garden to the rear, allowing any prospective buyer to have an income from day one whilst exploring potential options for future development.

If you would like to find out more information or to book a viewing please contact Ellis Smith or email us at investments@richardjames.uk











### **Floorplan**







#### Richard James & their clients give notice that:

- 1. These sales and particulars do not constitute any part of an offer of contract, and are for the guidance of prospective purchasers only and should not be relied on as statements of fact.
- 2. No representations are made in these particulars as to the condition of the property or as to whether any service or facilities are in good working order.
  - 3. All Measurements are approximate.

#### **Exceptional Service**

Our team will guide you through the process of buying or selling your home.

We have a team of dedicated sales progressors in place to ensure your purchase or sale runs smoothly through to completion, keeping you in the loop and a close eye on your chain, while moving you in as swiftly and smoothly as possible.

-