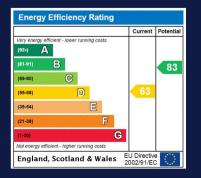

### EPC

Approximate Area = 863 sq ft / 80.1 sq m

Garage = 81 sq ft / 7.5 sq m

Total = 944 sq ft / 87.6 sq m

rightmove <sup>△</sup>

find your happy

RICS Certified Property Measurer Floor plan produced in accordance with RICS Property Measurement Standards incorporating International Property Measurement Standards (IPMS2 Residential), ©nichecom 2023. Produced for Richard James. REF: 103485