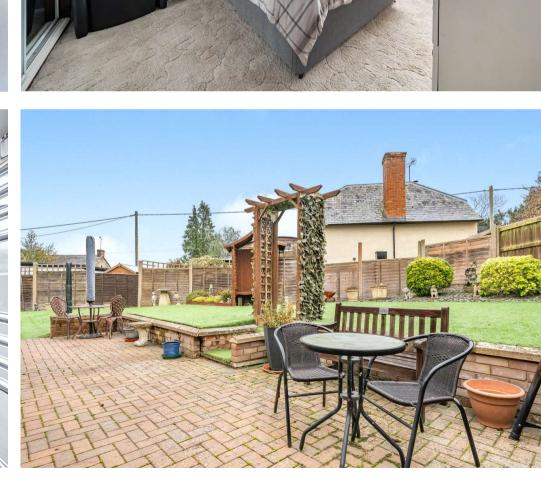

The property benefits from uPVC double glazing, gas radiator central heating, sitting room/dining room, re fitted kitchen, utility room, 2 double bedrooms, re fitted shower room, garage/storage, parking for numerous vehicles & corner plot landscaped gardens.