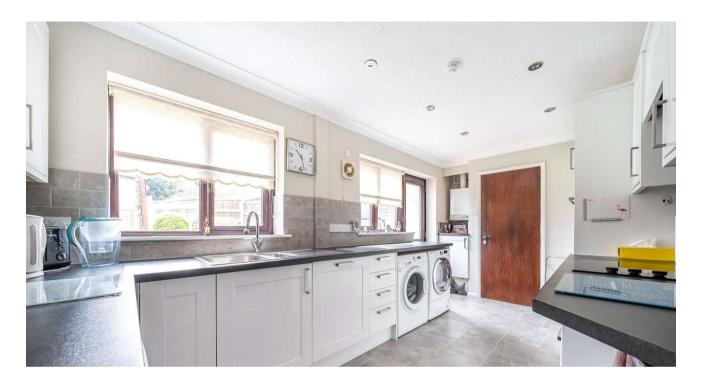

The property benefits from uPVC double glazing, gas radiator central heating, sitting room/dining room, re fitted kitchen, utility room, 2 double bedrooms, re fitted shower room, garage/storage, parking for numerous vehicles & corner plot landscaped gardens.