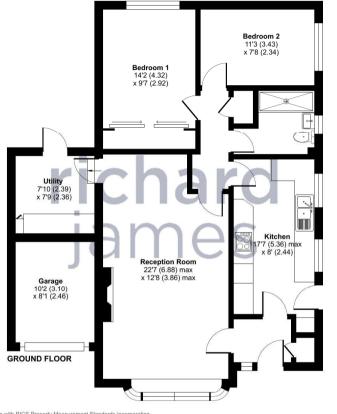

The property benefits from uPVC double glazing, gas radiator central heating, sitting room/dining room, re fitted kitchen, utility room, 2 double bedrooms, re fitted shower room, garage/storage, parking for numerous vehicles & corner plot landscaped gardens.

### EPC

Approximate Area = 863 sq ft / 80.1 sq m

Garage = 81 sq ft / 7.5 sq m

Total = 944 sq ft / 87.6 sq m

rightmove <sup>△</sup>

find your happy

RICS Certified Property Measurer Floor plan produced in accordance with RICS Property Measurement Standards incorporating International Property Measurement Standards (IPMS2 Residential), ©nichecom 2023. Produced for Richard James. REF: 103485