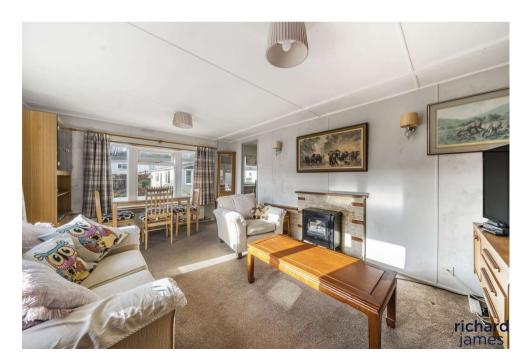

The accommodation has been updated by the current owners and comprises; Hall, dual aspect Living Room, modern refitted Kitchen, with integrated Fridge/Freezer, double oven and hob, modern fitted Shower Room with walk-in Shower and Two double Bedrooms, both with fitted wardrobes.