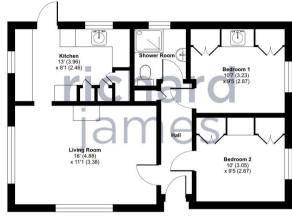

## Approximate Area = 596 sq ft / 55.3 sq m For identification only - Not to scale

**GROUND FLOOR** 

Floor plan produced in accordance with RICS Property Measurement Standards incorporal International Property Measurement Standards (IPMS2 Residential). @nichecom 2023.