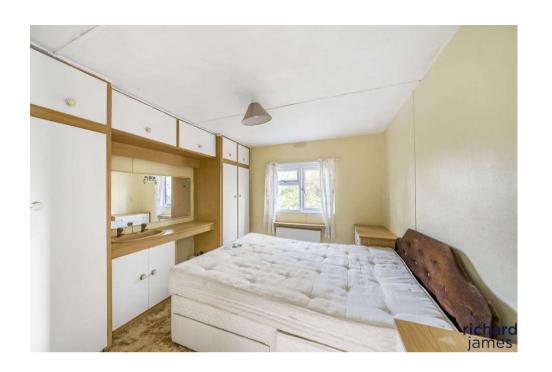

The accommodation has been updated by the current owners and comprises; Hall, dual aspect Living Room, modern refitted Kitchen, with integrated Fridge/Freezer, double oven and hob, modern fitted Shower Room with walk-in Shower and Two double Bedrooms, both with fitted wardrobes.