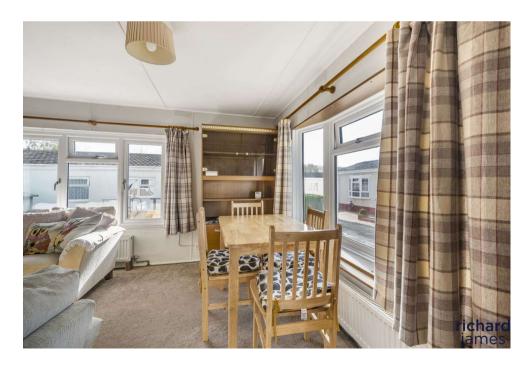

The accommodation has been updated by the current owners and comprises; Hall, dual aspect Living Room, modern refitted Kitchen, with integrated Fridge/Freezer, double oven and hob, modern fitted Shower Room with walk-in Shower and Two double Bedrooms, both with fitted wardrobes.