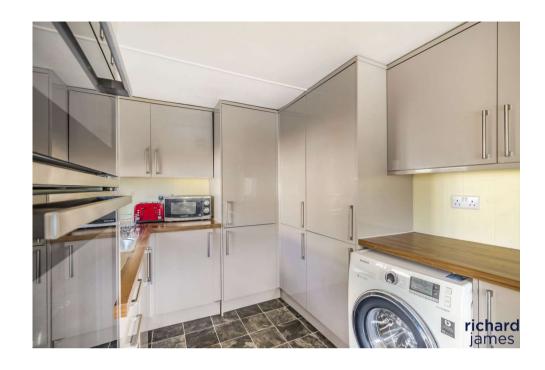

The accommodation has been updated by the current owners and comprises; Hall, dual aspect Living Room, modern refitted Kitchen, with integrated Fridge/Freezer, double oven and hob, modern fitted Shower Room with walk-in Shower and Two double Bedrooms, both with fitted wardrobes.