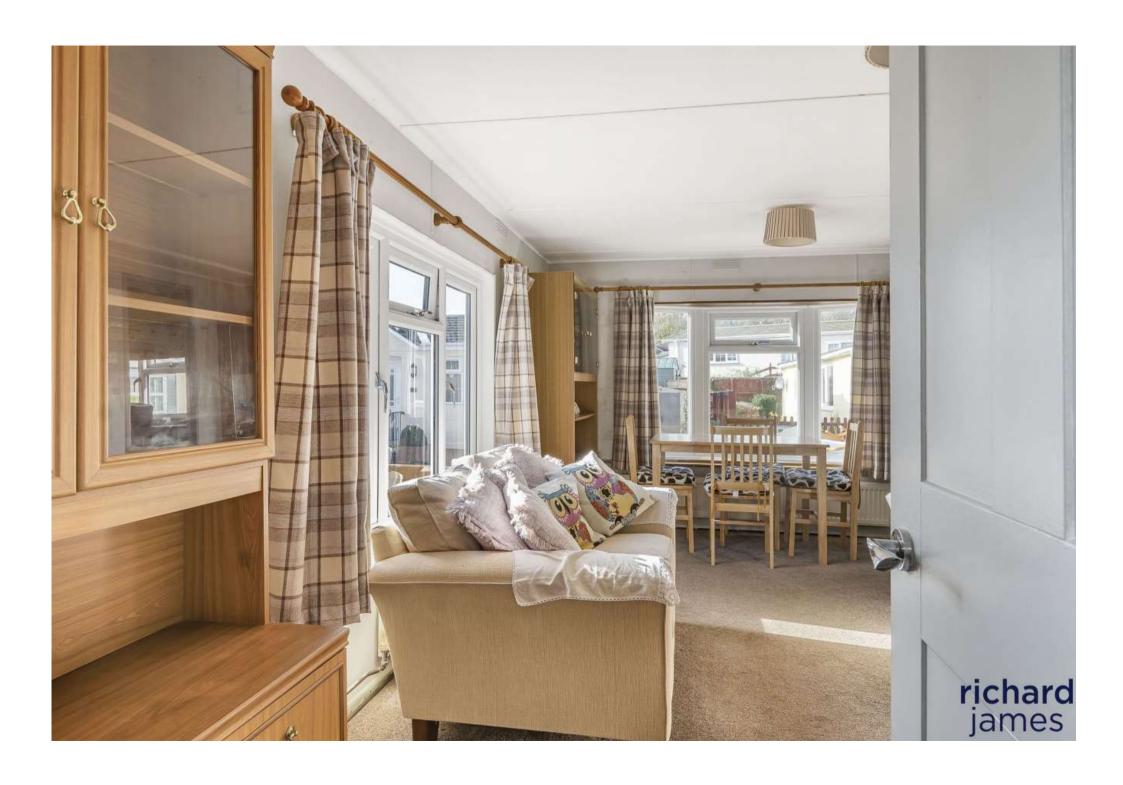

The accommodation has been updated by the current owners and comprises; Hall, dual aspect Living Room, modern refitted Kitchen, with integrated Fridge/Freezer, double oven and hob, modern fitted Shower Room with walk-in Shower and Two double Bedrooms, both with fitted wardrobes.