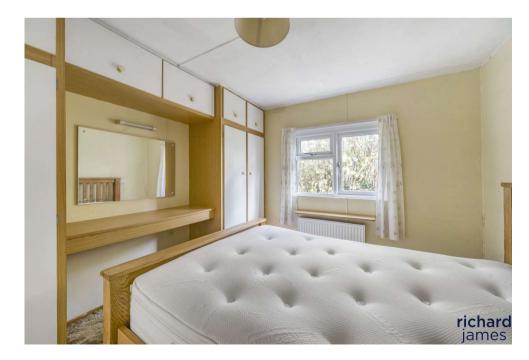

The accommodation has been updated by the current owners and comprises; Hall, dual aspect Living Room, modern refitted Kitchen, with integrated Fridge/Freezer, double oven and hob, modern fitted Shower Room with walk-in Shower and Two double Bedrooms, both with fitted wardrobes.