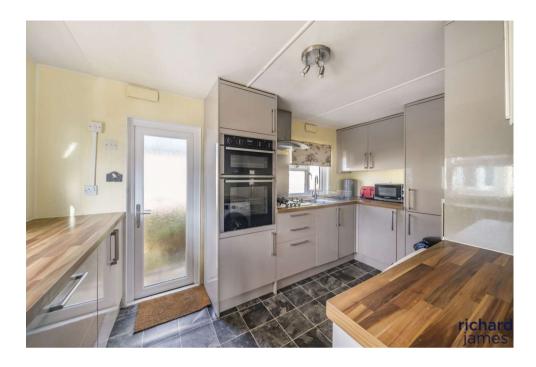

The accommodation has been updated by the current owners and comprises; Hall, dual aspect Living Room, modern refitted Kitchen, with integrated Fridge/Freezer, double oven and hob, modern fitted Shower Room with walk-in Shower and Two double Bedrooms, both with fitted wardrobes.