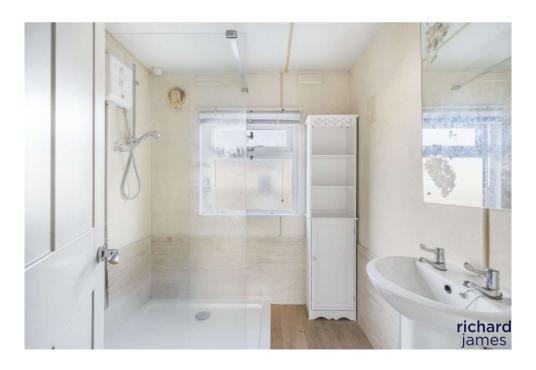

The accommodation has been updated by the current owners and comprises; Hall, dual aspect Living Room, modern refitted Kitchen, with integrated Fridge/Freezer, double oven and hob, modern fitted Shower Room with walk-in Shower and Two double Bedrooms, both with fitted wardrobes.