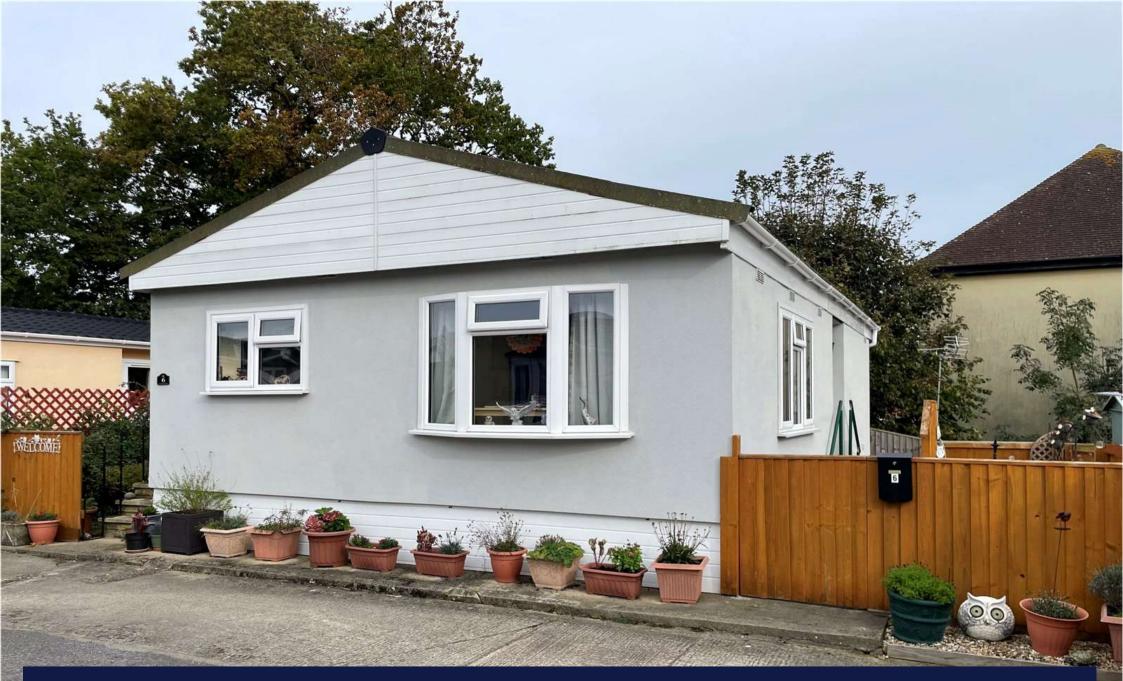

Brookmeadow Park, Wroughton, SN4 9LA

guide price £120,000 - £140,000

richard james

This well presented and spacious Park Home is situated in the heart of the village of Wroughton. Ideally positioned within walking distance of all local amenities including shops, pubs, café's and the local doctor and dental surgeries. The property is conveniently Sold Free of Chain!

The accommodation has been updated by the current owners and comprises; Hall, dual aspect Living Room, modern refitted Kitchen, with integrated Fridge/Freezer, double oven and hob, modern fitted Shower Room with walk-in Shower and Two double Bedrooms, both with fitted wardrobes.

Further features include a new combination gas boiler and PVCu Double Glazing, as well as enclosed gardens to both sides with seating areas and off road parking to front.

This site is only suitable for over 50's. Call now to book your viewing appt, through Sole Agents, Richard James.