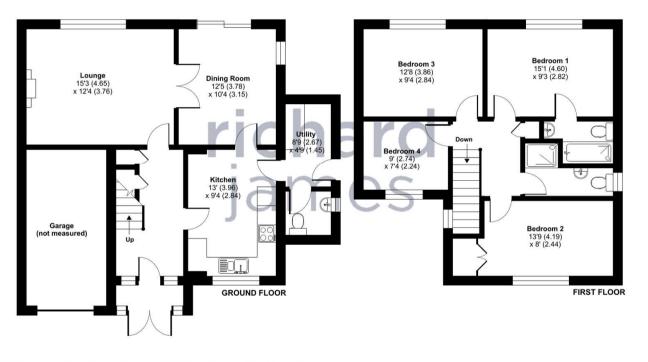

## EPC

Floor plan produced in accordance with RICS Property Measurement Standards incorporating International Property Measurement Standards (IPMS2 Residential). ©n/checom 2023. Produced for Richard James. REF: 1047755

CALL US FOR A FREE VALUATION ON YOUR PROPERTY...

**richard** james

**rightmove** 

Approximate Area = 1279 sq ft / 118.8 sq m

For identification only - Not to scale