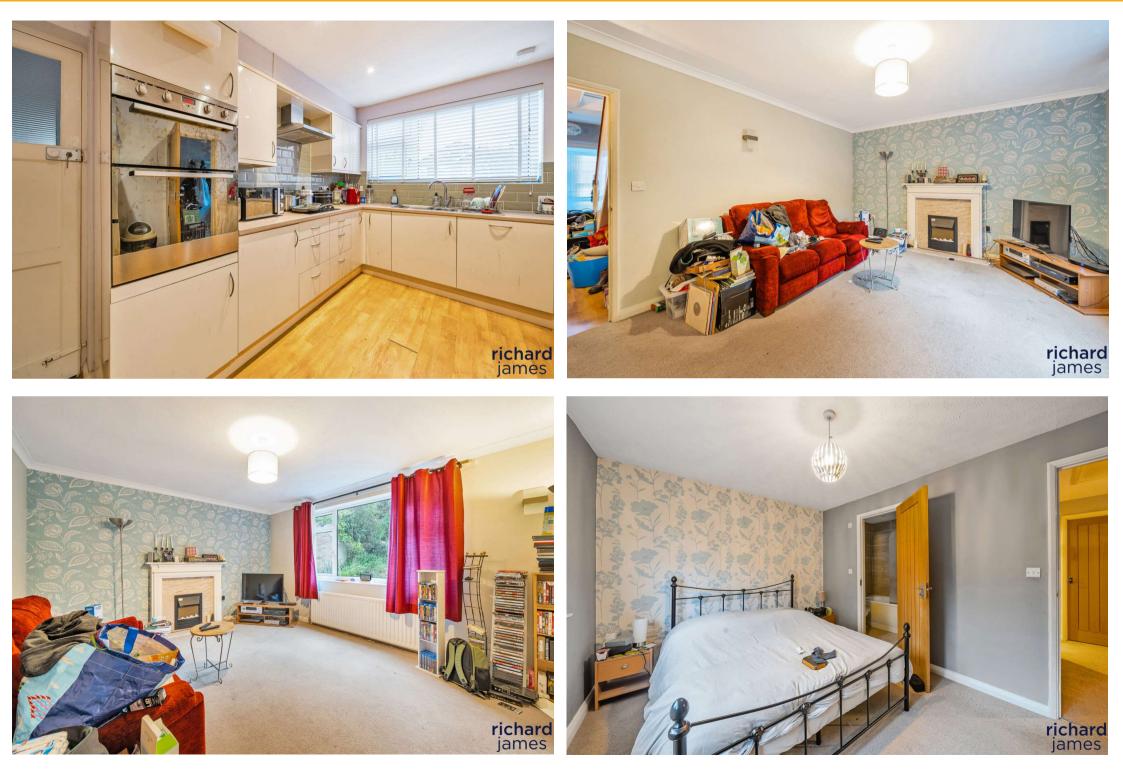

# 🚔 4 🕮 2 📛 1

- NO ONWARD CHAIN
- FOUR BEDROOMS
- DETACHED
- HIGHLY SOUGHT AFTER AREA
- DOWNSTAIRS WC
- GARAGE AND DRIVEWAY PARKING
- CUL DE SAC LIVING

This fantastic four bedroom detached family home can be found tucked neatly into a quiet cul-de-sac in Lawn. Local to useful amenities such as a school, doctors surgery and shops, whilst being a short drive from Old Town, Great Western hospital and the connecting A419 and M4.