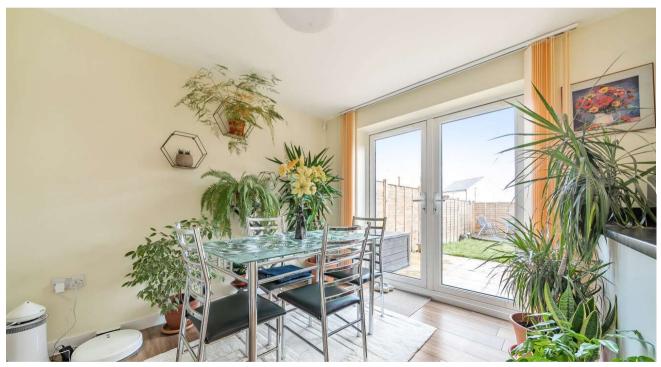

The property comprises; entrance hall, living room to front, WC, utility space and integrated kitchen diner across the back. Upstairs you'll find two double bedrooms, the family bathroom with shower over bath and the master bedroom with en suite. The property also benefits from a spacious rear garden laid to patio, decking and lawn whilst there is a driveway and garage to the side.