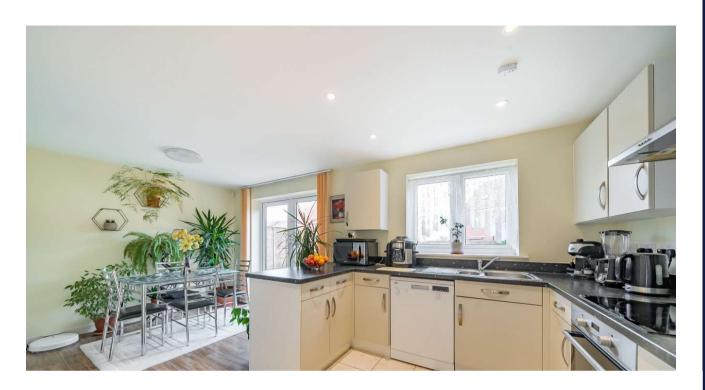

The property comprises; entrance hall, living room to front, WC, utility space and integrated kitchen diner across the back. Upstairs you'll find two double bedrooms, the family bathroom with shower over bath and the master bedroom with en suite. The property also benefits from a spacious rear garden laid to patio, decking and lawn whilst there is a driveway and garage to the side.