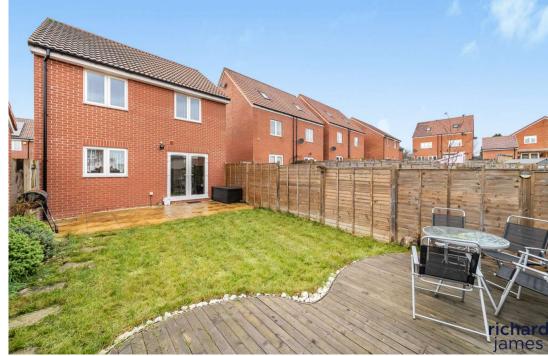

The property comprises; entrance hall, living room to front, WC, utility space and integrated kitchen diner across the back. Upstairs you'll find two double bedrooms, the family bathroom with shower over bath and the master bedroom with en suite. The property also benefits from a spacious rear garden laid to patio, decking and lawn whilst there is a driveway and garage to the side.