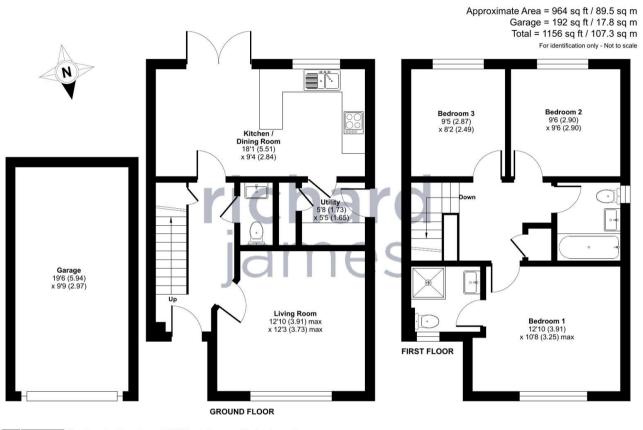

The property comprises; entrance hall, living room to front, WC, utility space and integrated kitchen diner across the back. Upstairs you'll find two double bedrooms, the family bathroom with shower over bath and the master bedroom with en suite. The property also benefits from a spacious rear garden laid to patio, decking and lawn whilst there is a driveway and garage to the side.

#### EPC

Floor plan produced in accordance with RICS Property Measurement Standards incorporating International Property Measurement Standards (IPMS2 Residential). ©n/checom 2023. Produced for Richard James. REF: 1052272