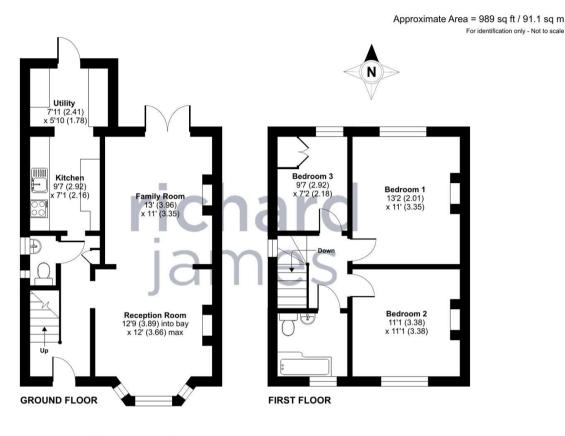

The house boasts an entrance hall, down stairs cloakroom, a beautiful and spacious open plan living and dining room with feature fireplace and a separate kitchen with a utility area as well. Upstairs you'll find three good sized bedrooms all beautiful presented plus a re-fitted family bathroom. The garden is a brilliant safe place for the children to play and to entertain while to the front there is ample driveway parking for numerous vehicles.

## **EPC**

Floor plan produced in accordance with RICS Property Measurement Standards incorporating International Property Measurement Standards (IPMS2 Residential). ©nichecom 2023. Produced for Richard James. REF; 1068739