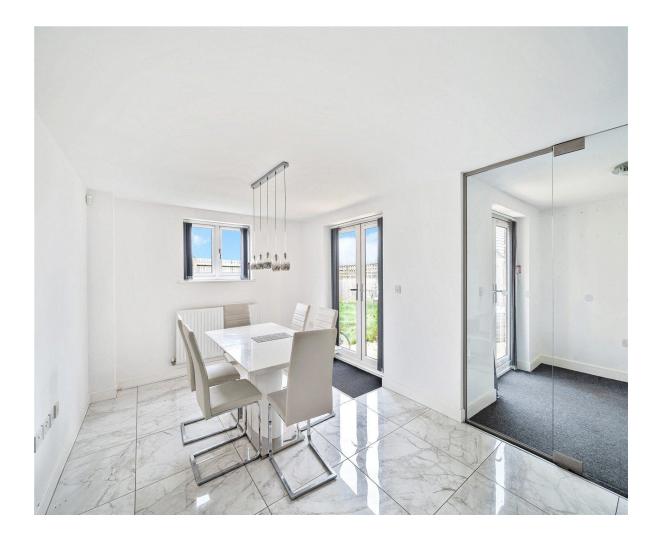

As you enter through the grand entrance hall, you're greeted by a modern and inviting atmosphere. The ground floor boasts a convenient downstairs toilet and a dualaspect lounge that spans the entire length of the home, providing ample space for relaxation and entertaining. The open-plan kitchen diner, adorned with elegant porcelain tiles, is a contemporary hub of the house. Adjacent to this space is a glass room, perfect for a home office or a children's play area, allowing natural light to flood the space.