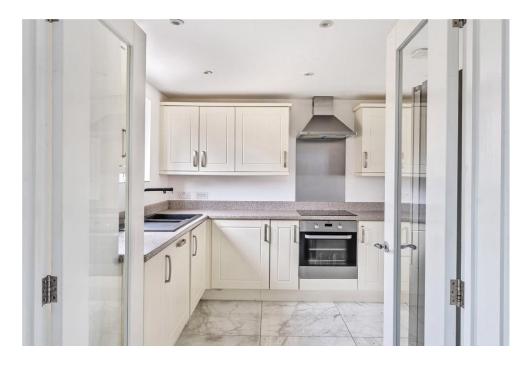

As you enter through the grand entrance hall, you're greeted by a modern and inviting atmosphere. The ground floor boasts a convenient downstairs toilet and a dualaspect lounge that spans the entire length of the home, providing ample space for relaxation and entertaining. The open-plan kitchen diner, adorned with elegant porcelain tiles, is a contemporary hub of the house. Adjacent to this space is a glass room, perfect for a home office or a children's play area, allowing natural light to flood the space.