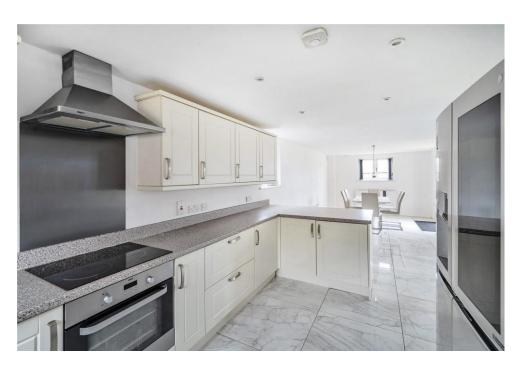

As you enter through the grand entrance hall, you're greeted by a modern and inviting atmosphere. The ground floor boasts a convenient downstairs toilet and a dualaspect lounge that spans the entire length of the home, providing ample space for relaxation and entertaining. The open-plan kitchen diner, adorned with elegant porcelain tiles, is a contemporary hub of the house. Adjacent to this space is a glass room, perfect for a home office or a children's play area, allowing natural light to flood the space.