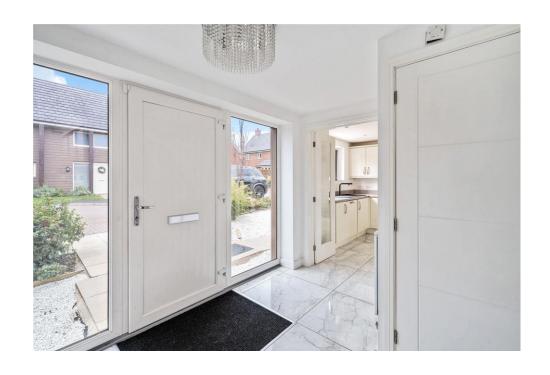

As you enter through the grand entrance hall, you're greeted by a modern and inviting atmosphere. The ground floor boasts a convenient downstairs toilet and a dualaspect lounge that spans the entire length of the home, providing ample space for relaxation and entertaining. The open-plan kitchen diner, adorned with elegant porcelain tiles, is a contemporary hub of the house. Adjacent to this space is a glass room, perfect for a home office or a children's play area, allowing natural light to flood the space.