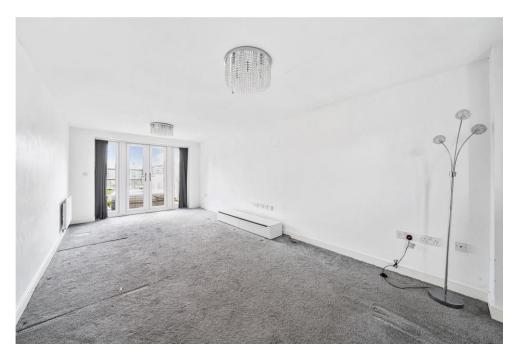

As you enter through the grand entrance hall, you're greeted by a modern and inviting atmosphere. The ground floor boasts a convenient downstairs toilet and a dualaspect lounge that spans the entire length of the home, providing ample space for relaxation and entertaining. The open-plan kitchen diner, adorned with elegant porcelain tiles, is a contemporary hub of the house. Adjacent to this space is a glass room, perfect for a home office or a children's play area, allowing natural light to flood the space.