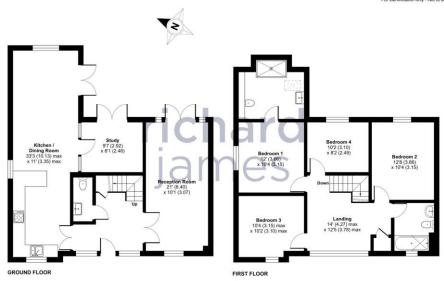

## Approximate Area = 1573 sq ft / 146.1 sq m For identification only - Not to scale

Certified Property Measurer

Floor plan produced in accordance with RICS Property Measurement Standards incorporat International Property Measurement Standards (IPMS2 Residential). © ntchecom 2023.