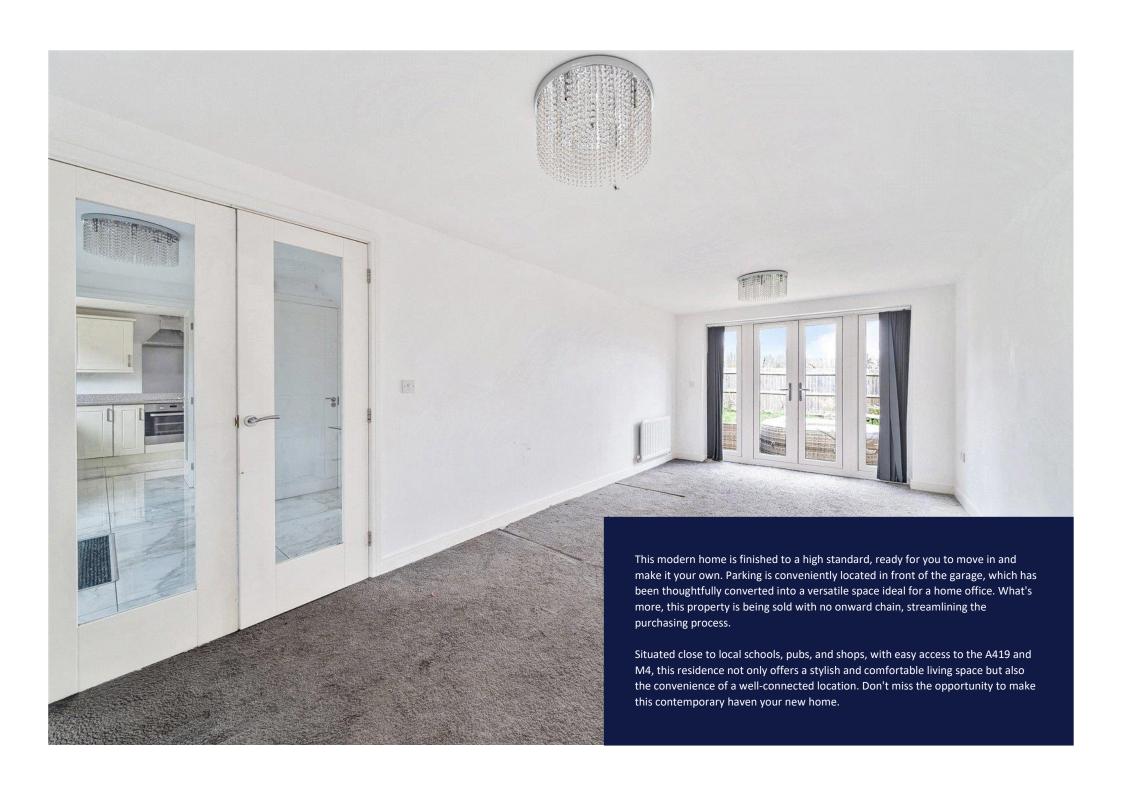

As you enter through the grand entrance hall, you're greeted by a modern and inviting atmosphere. The ground floor boasts a convenient downstairs toilet and a dualaspect lounge that spans the entire length of the home, providing ample space for relaxation and entertaining. The open-plan kitchen diner, adorned with elegant porcelain tiles, is a contemporary hub of the house. Adjacent to this space is a glass room, perfect for a home office or a children's play area, allowing natural light to flood the space.