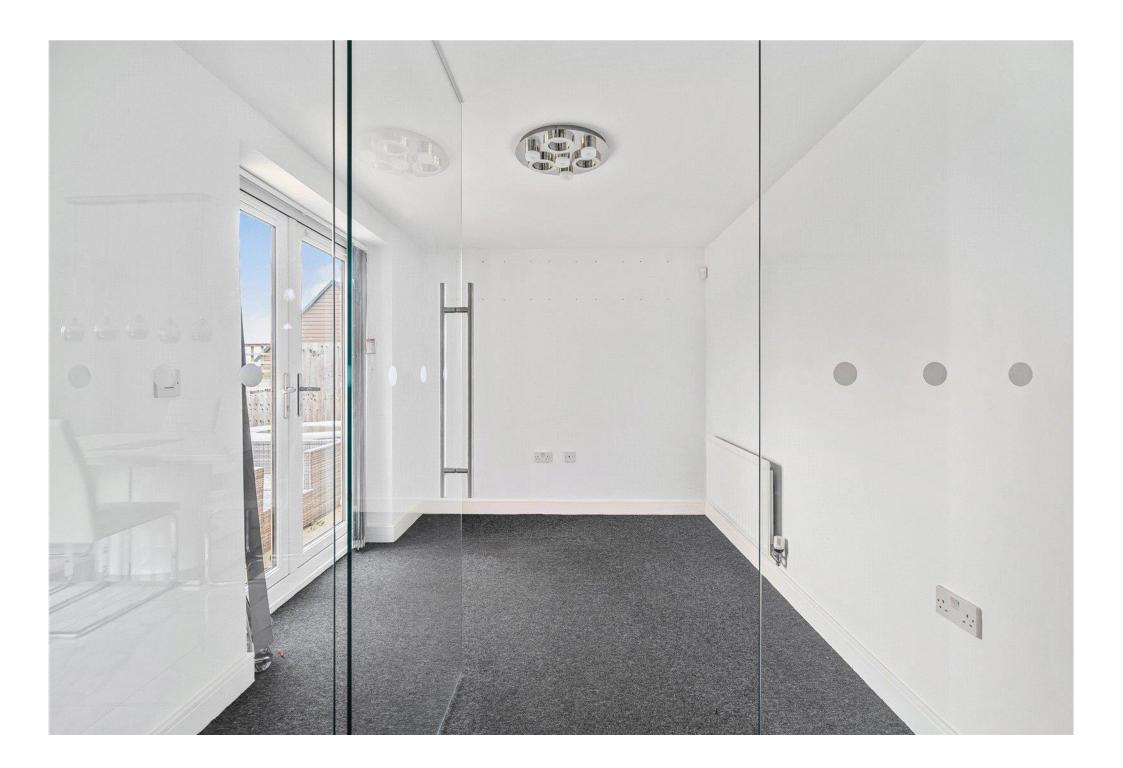

As you enter through the grand entrance hall, you're greeted by a modern and inviting atmosphere. The ground floor boasts a convenient downstairs toilet and a dualaspect lounge that spans the entire length of the home, providing ample space for relaxation and entertaining. The open-plan kitchen diner, adorned with elegant porcelain tiles, is a contemporary hub of the house. Adjacent to this space is a glass room, perfect for a home office or a children's play area, allowing natural light to flood the space.