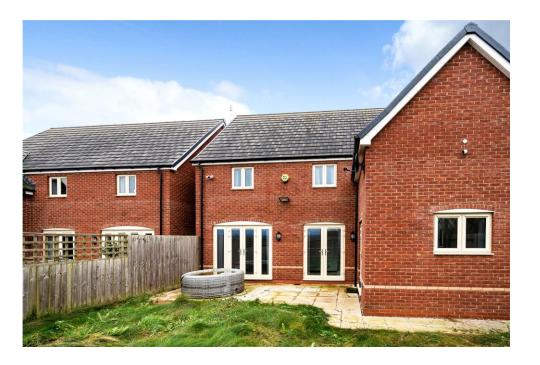

## prominent location

•

Nestled on a private road between the scenic Stratton Woods and Stratton itself, this impressive 4-bedroom detached home offers an idyllic retreat for families and nature enthusiasts. With a large double frontage and situated in a non-overlooked position, this residence ensures both privacy and tranquility.

As you enter through the grand entrance hall, you're greeted by a modern and inviting atmosphere. The ground floor boasts a convenient downstairs toilet and a dualaspect lounge that spans the entire length of the home, providing ample space for relaxation and entertaining. The open-plan kitchen diner, adorned with elegant porcelain tiles, is a contemporary hub of the house. Adjacent to this space is a glass room, perfect for a home office or a children's play area, allowing natural light to flood the space.

The rear garden is a delightful blend of functionality and aesthetics, featuring a combination of lush lawn and a patio area, creating a perfect setting for outdoor activities and gatherings.

Upstairs, four spacious bedrooms await, and a large bright landing with glass windows invites a sense of openness and light. The main bedroom is generously sized and comes complete with a spacious ensuite for added luxury. An additional family bathroom caters to the needs of the other bedrooms, ensuring comfort and convenience for the entire household.