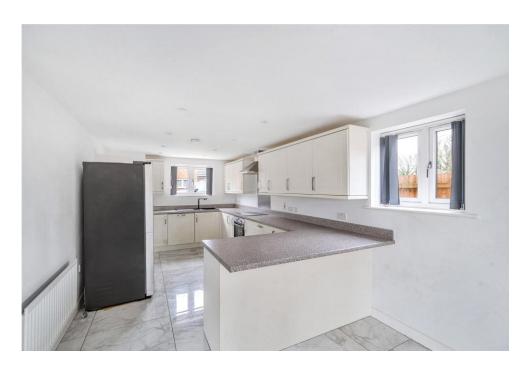

As you enter through the grand entrance hall, you're greeted by a modern and inviting atmosphere. The ground floor boasts a convenient downstairs toilet and a dualaspect lounge that spans the entire length of the home, providing ample space for relaxation and entertaining. The open-plan kitchen diner, adorned with elegant porcelain tiles, is a contemporary hub of the house. Adjacent to this space is a glass room, perfect for a home office or a children's play area, allowing natural light to flood the space.