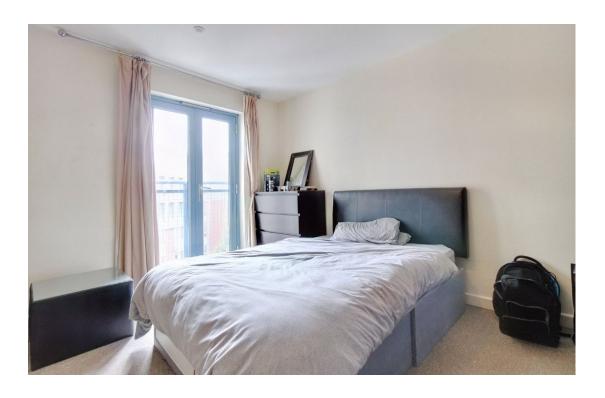

The living accommodation comprises; Entrance hall, Lift access to all floors, lounge, Kitchen/diner followed by Master bedroom and family bathroom.

# Living Room 4.32m x 5.20m (14'2" x 17'1") Entrance Hall Bathroom Hall

Total area: approx. 49.7 sq. metres (535.5 sq. feet)