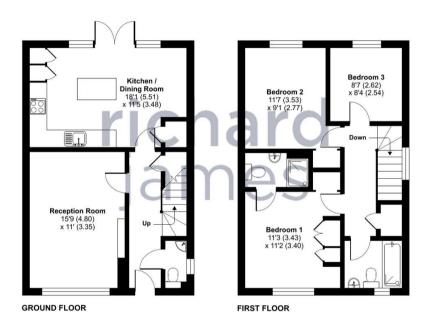

### **EPC**

Approximate Area = 1012 sq ft / 94 sq m
For identification only - Not to scale

Floor plan produced in accordance with RICS Property Measurement Standards incorporating International Property Measurement Standards (IPMS2 Residential). © ntchecom 2023. Produced for Richard James. REF: 1047744