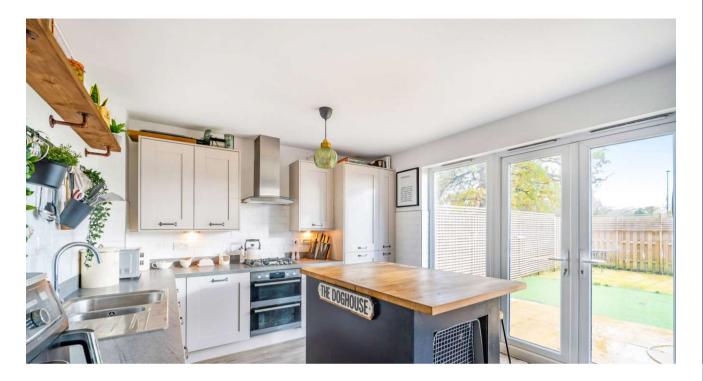

The ground floor living accommodation comprises; entrance hall, W.C, a generous living room plus a modern kitchen/dining room with french doors leading to the rear garden.

The first floor offers; first floor landing, a generous master bedroom with fitted wardrobes and an en-suite shower room. the second bedroom which is also a double bedroom. bedroom three and a modern family bathroom.