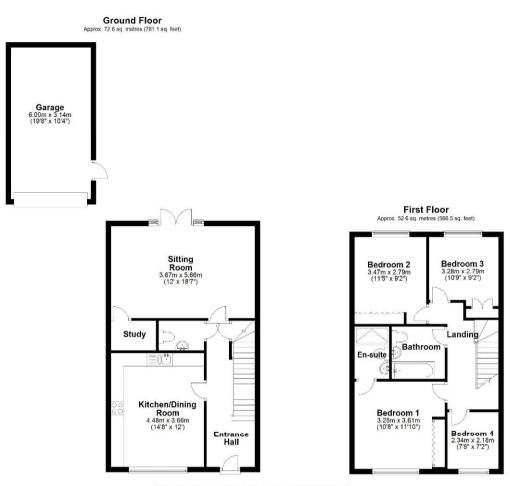

4 Step Stones, Ridgeway Farm, Swindon, SN5 4GH

# Offers Over £380,000





#### **IN A NUTSHELL**

# **4 1 2**

#### FOLLOW US ON INSTAGRAM @RJ\_WESTSWINDON FOR MORE PROPERTY UPDATES.

Situated in a quiet cul de sac on the edge of the development close to open fields, we are pleased to present this much improved 4 bedroom ensuite detached family home. The property benefits from, uPVC double glazing, gas radiator central heating, cloakroom, fitted kitchen/dining room, sitting room, study, master bedroom with en suite shower room, 3 further bedrooms, family bathroom, garage and gardens. The property is offered with no onward chain & viewing is highly recommended by the vendor's sole agent.

### EPC













Total area: approx. 125.2 sq. metres (1347.6 sq. feet)

#### Richard James & their clients give notice that:

- 1. These sales and particulars do not constitute any part of an offer of contract, and are for the guidance of prospective purchasers only and should not be relied on as statements of fact.
- 2. No representations are made in these particulars as to the condition of the property or as to whether any service or facilities are in good working order.
- 3. All Measurements are approximate.

# **EXCEPTIONAL SERVICE**

Our team will guide you through the process of buying or selling your home. We have a team of dedicated sales progressors in place to ensure your purchase or sale runs smoothly through to completion, keeping you in the loop and a close eye on your chain while moving yo