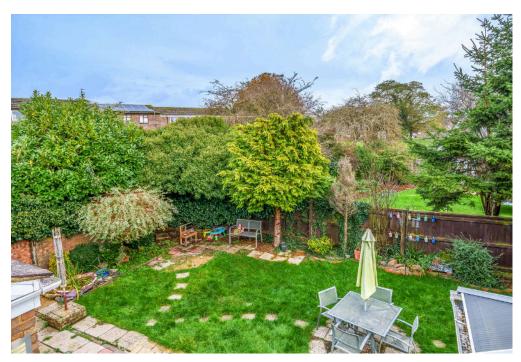

To the rear of the property is a good sized garden which is mainly laid to lawn with a range of mature shrubs and trees with several patio areas also. The front of the property has driveway parking for several vehicles with access to the carport and garage.