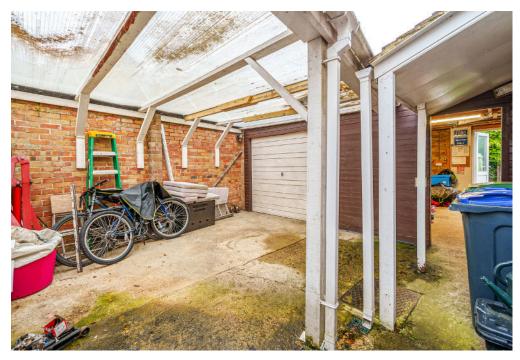

The property offers the potential to extend (subject to usual planning permissions) with the accommodation comprising to the ground floor; entrance hall with store cupboard, sitting room to the front with bay window, a separate dining room leading to a conservatory, kitchen with utility room which in turn provides access to the carport and double garage.

To the rear of the property is a good sized garden which is mainly laid to lawn with a range of mature shrubs and trees with several patio areas also. The front of the property has driveway parking for several vehicles with access to the carport and garage.