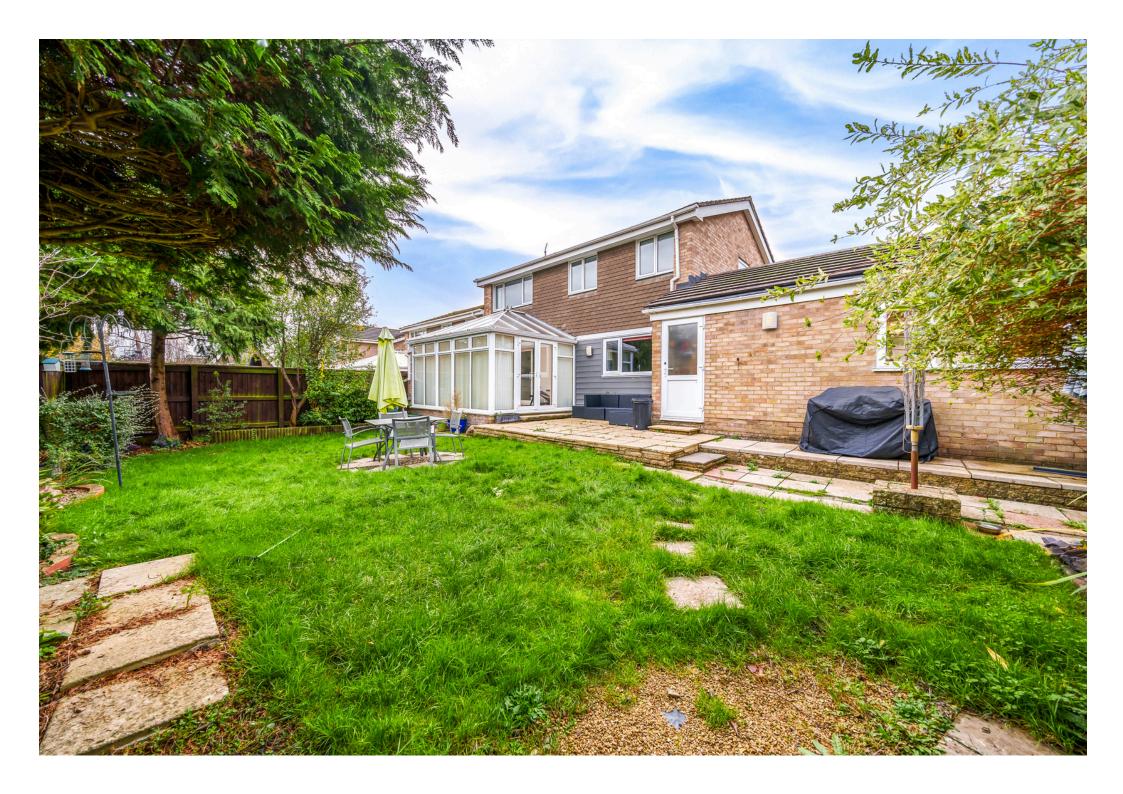

The property offers the potential to extend (subject to usual planning permissions) with the accommodation comprising to the ground floor; entrance hall with store cupboard, sitting room to the front with bay window, a separate dining room leading to a conservatory, kitchen with utility room which in turn provides access to the carport and double garage.

To the rear of the property is a good sized garden which is mainly laid to lawn with a range of mature shrubs and trees with several patio areas also. The front of the property has driveway parking for several vehicles with access to the carport and garage.