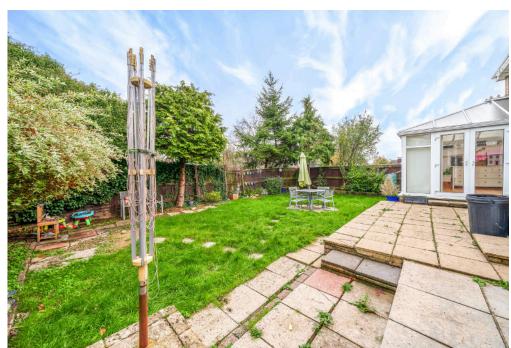

To the rear of the property is a good sized garden which is mainly laid to lawn with a range of mature shrubs and trees with several patio areas also. The front of the property has driveway parking for several vehicles with access to the carport and garage.