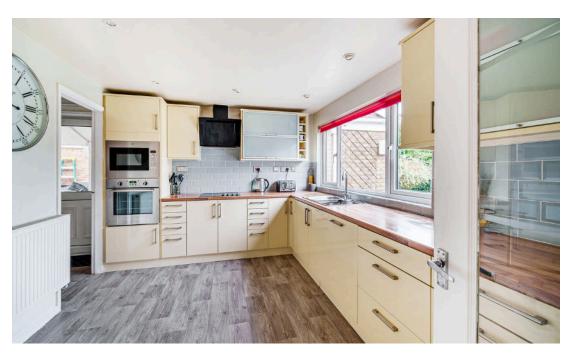

The property offers the potential to extend (subject to usual planning permissions) with the accommodation comprising to the ground floor; entrance hall with store cupboard, sitting room to the front with bay window, a separate dining room leading to a conservatory, kitchen with utility room which in turn provides access to the carport and double garage.