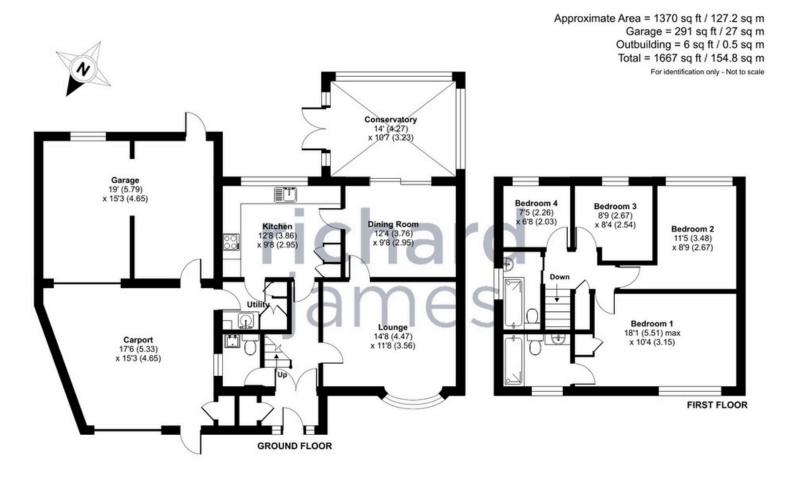

The property offers the potential to extend (subject to usual planning permissions) with the accommodation comprising to the ground floor; entrance hall with store cupboard, sitting room to the front with bay window, a separate dining room leading to a conservatory, kitchen with utility room which in turn provides access to the carport and double garage.

To the first floor there are four bedrooms with an ensuite bathroom to the main bedroom and a family bathroom, the property is presented in good condition throughout and would be ideal for a family looking to upsize from their current home with the added bonus of the extension potential.

## **Floorplan**

Floor plan produced in accordance with RICS Property Measurement Standards incorporating International Property Measurement Standards (IPMS2 Residential). © ntchecom 2023. Produced for Richard James. REF: 1053295