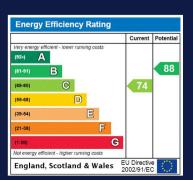

### **EPC**

Approximate Area = 764 sq ft / 70.9 sq m
Garage = 149 sq ft / 13.8 sq m
Total = 913 sq ft / 84.7 sq m
For identification only - Not to scale

Floor plan produced in accordance with RICS Property Measurement Standards incorporating International Property Measurement Standards (IPMS2 Residential). ©nichecom 2023. Produced for Richard James. REF: 1052934