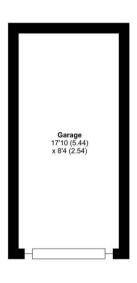

#### **IN A NUTSHELL**

Situated at the end of a quiet cul-de-sac, this 3 bedroom property occupies a larger than average plot with scope to extend to the side (subject to planning permission).

The accommodation comprises entrance hall, living room, kitchen/dining room, two double bedrooms, one single bedroom and bathroom. Outside there are gardens to the front, rear and side as well as a garage situated in a block with driveway parking to the front of it.

### **EPC**

Approximate Area = 764 sq ft / 70.9 sq m
Garage = 149 sq ft / 13.8 sq m
Total = 913 sq ft / 84.7 sq m
For identification only - Not to scale

Floor plan produced in accordance with RICS Property Measurement Standards incorporating International Property Measurement Standards (IPMS2 Residential). ©nichecom 2023. Produced for Richard James. REF: 1052934