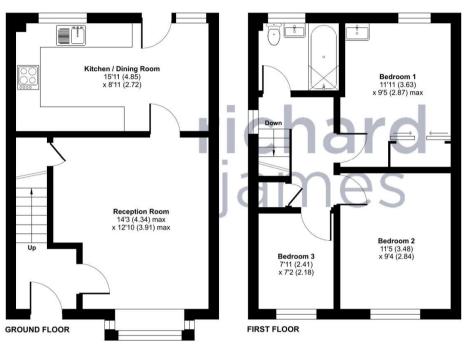

#### **IN A NUTSHELL**

Situated at the end of a quiet cul-de-sac, this 3 bedroom property occupies a larger than average plot with scope to extend to the side (subject to planning permission).

The accommodation comprises entrance hall, living room, kitchen/dining room, two double bedrooms, one single bedroom and bathroom. Outside there are gardens to the front, rear and side as well as a garage situated in a block with driveway parking to the front of it.

### **EPC**

Approximate Area = 764 sq ft / 70.9 sq m
Garage = 149 sq ft / 13.8 sq m
Total = 913 sq ft / 84.7 sq m
For identification only - Not to scale

Floor plan produced in accordance with RICS Property Measurement Standards incorporating International Property Measurement Standards (IPMS2 Residential). ©nichecom 2023. Produced for Richard James. REF: 1052934