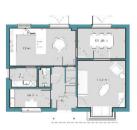

call us for a free valuation on your property

wroughton@richardjames.uk

High Street | Wroughton | SN4 9JZ

Not Sales Area 73m\* (850ft\*)

Dining Room 281 x 4.49 753 x 1081 Living Room 4.46 x 5.26

Ground Floor

4.46 x 5.26 24'8" x 173") 1046 Home Office 1.80 x 3.78 (5'11" x 12'5")

Total Net Sales Area: 160m\* (7722\*t\*)

Woodland View, Wroughton - Plot 9 - Sales Plan - Scale 1:100 @ A3