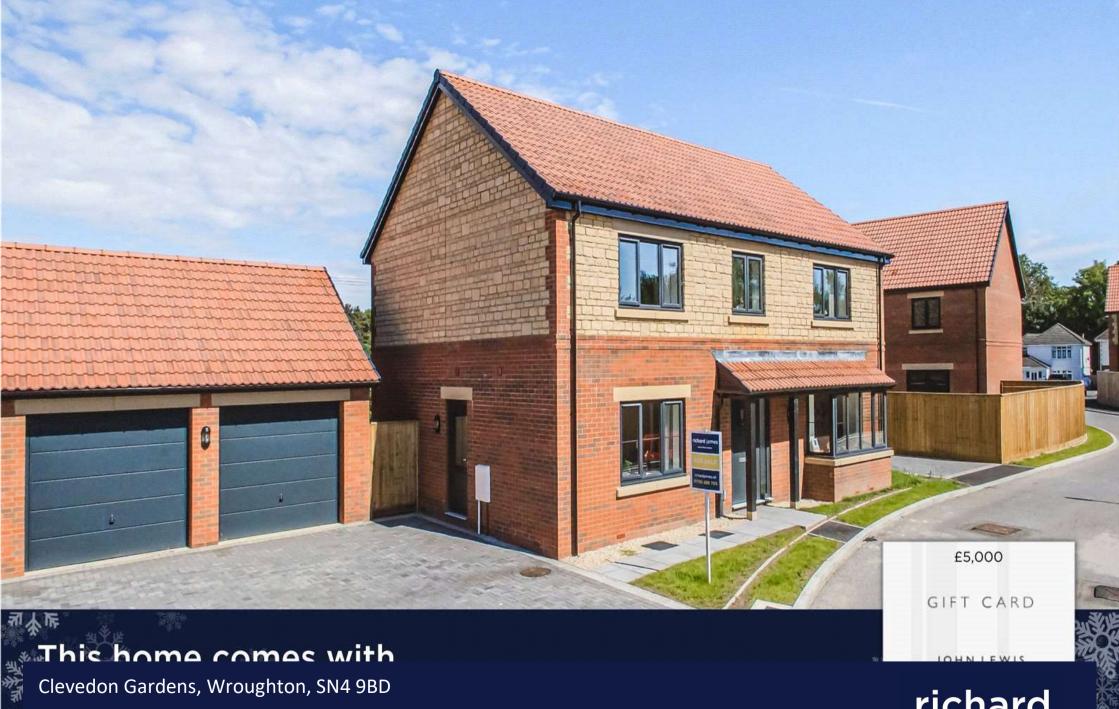

asking price £625,000

richard james

## freehold energy efficiency rating

- \*\* PURCHASE OUR SHOW HOME & RECEIVE £5000 JOHN LEWIS VOUCHERS **UPON COMPLETION \*\***
- \*\* BEAUTIFUL, HIGH SPECIFICATION, ENERGY EFFICIENT HOME, READY TO MOVE INTO \*\*

DOUBLE GARAGE AND PRIVATE REAR GARDEN. ALL FLOORING INCLUDED. AVAILABLE TO VIEW VIA APPOINTMENT ONLY.

PLOT 9 - THE PICKFORD

## **Key Features:**

- \* 4 Double Bedrooms
- \* Underfloor Heating
- \* Double Garage
- \* Large Garden
- \* Separate Study

Clevedon Gardens is a collection of ten prestigious new four and five bedroom detached homes built by a multi-award winning developer Ashford Homes. All properties comprising energy efficient central heating Daikin air source heat pumps, supplying under floor heating throughout upstairs and down, along with generous sized gardens, garages and driveways.

Set in the picturesque Wiltshire countryside, this exclusive development can be found in the historic village of Wroughton.