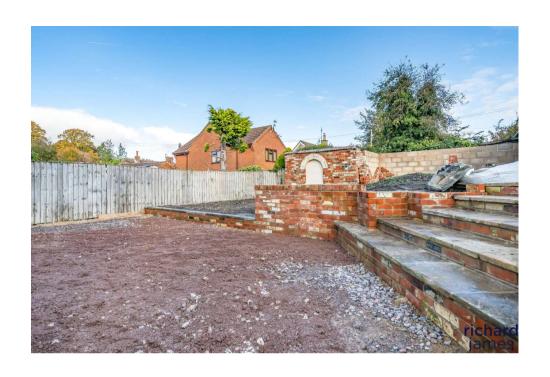

The house sits on a generous plot, with block paved driveway, leading to the Garage. Landscaped gardens to the rear and front of the property, yet to be finished. Further features include PVCu double glazing, Gas Radiator Heating and the property is conveniently Sold Free of Chain!