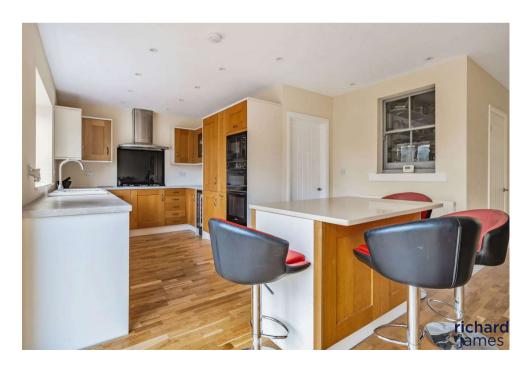

## freehold energy efficiency rating

A beautifully restored and extended period property, situated in the heart of the popular village of Chiseldon.

The very well presented accommodation has been designed for the modern family with Hall, Sitting Room, spacious 32' L' shaped Living / Dining / Kitchen, with fitted units and island, with bi-fold doors opening into the landscaped Rear Garden, separate Utility Room and Cloakroom. With spacious Landing with lantern roof, Four double Bedrooms, two refitted Ensuite Shower Rooms and beautiful refitted four piece Family Bathroom, to the first floor.