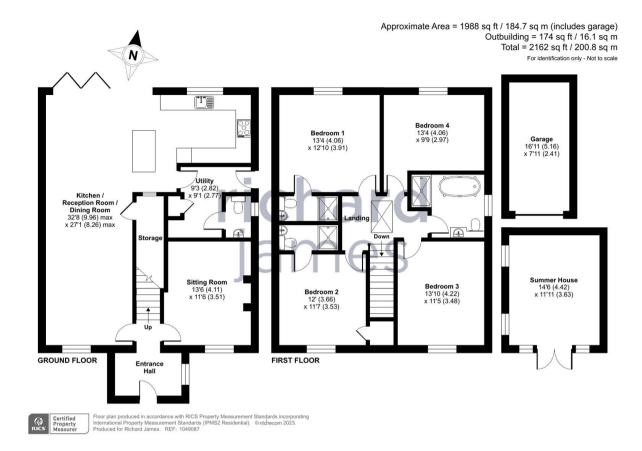

## freehold energy efficiency rating

A beautifully restored and extended period property, situated in the heart of the popular village of Chiseldon.

The very well presented accommodation has been designed for the modern family with Hall, Sitting Room, spacious 32' L' shaped Living / Dining / Kitchen, with fitted units and island, with bi-fold doors opening into the landscaped Rear Garden, separate Utility Room and Cloakroom. With spacious Landing with lantern roof, Four double Bedrooms, two refitted Ensuite Shower Rooms and beautiful refitted four piece Family Bathroom, to the first floor.

The house sits on a generous plot, with block paved driveway, leading to the Garage. Landscaped gardens to the rear and front of the property, yet to be finished. Further features include PVCu double glazing, Gas Radiator Heating and the property is conveniently Sold Free of Chain!