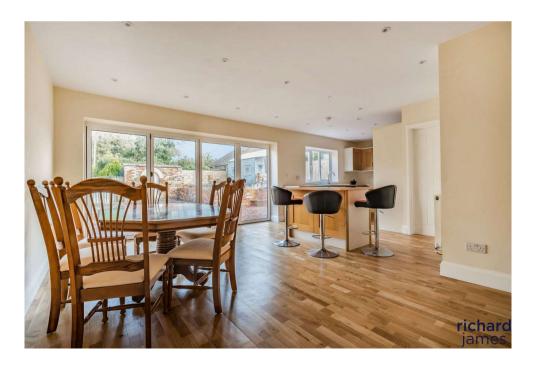

## freehold energy efficiency rating

A beautifully restored and extended period property, situated in the heart of the popular village of Chiseldon.

The very well presented accommodation has been designed for the modern family with Hall, Sitting Room, spacious 32' L' shaped Living / Dining / Kitchen, with fitted units and island, with bi-fold doors opening into the landscaped Rear Garden, separate Utility Room and Cloakroom. With spacious Landing with lantern roof, Four double Bedrooms, two refitted Ensuite Shower Rooms and beautiful refitted four piece Family Bathroom, to the first floor.