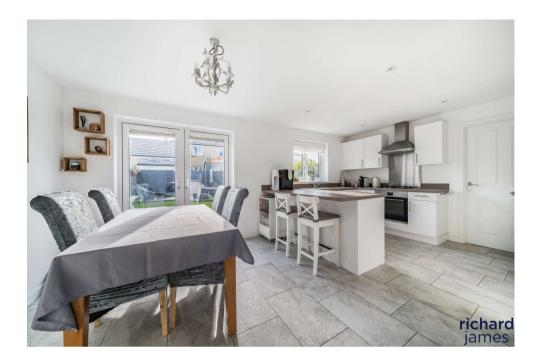

Internally, on the ground floor, there is an entrance hall, bright living room and a spacious modern kitchen/diner with French doors that open out to the rear garden. There is also a pantry cupboard, utility room and a cloakroom as well as an internal door into the garage.