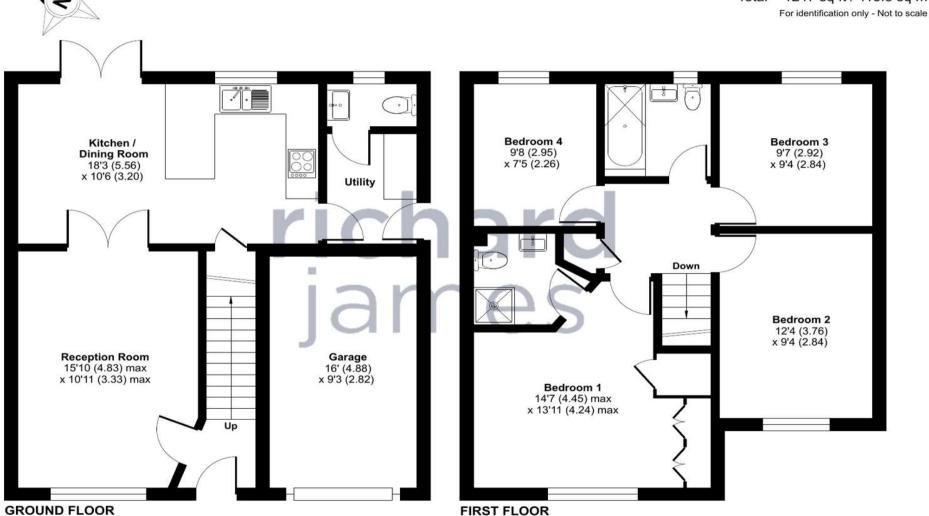

Internally, on the ground floor, there is an entrance hall, bright living room and a spacious modern kitchen/diner with French doors that open out to the rear garden. There is also a pantry cupboard, utility room and a cloakroom as well as an internal door into the garage.

To the first floor is a lovely family bathroom, four bedrooms, three of which are double in size with the master benefitting from an en-suite and built-in cupboard.

Externally, there is a generous sized, landscaped rear garden, driveway and garage. The cul-de-sac also benefits from having visitor parking bays. Gas central heating and double glazing. What more could you want?

Welcome Home...

Approximate Area = 1107 sq ft / 102.8 sq m Garage = 140 sq ft / 13 sq m Total = 1247 sq ft / 115.8 sq m

Floor plan produced in accordance with RICS Property Measurement Standards incorporating International Property Measurement Standards (IPMS2 Residential). ©ntchecom 2023. Produced for Richard James. REF: 1054916