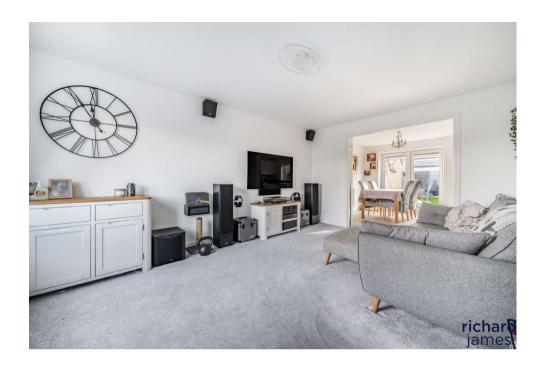

Internally, on the ground floor, there is an entrance hall, bright living room and a spacious modern kitchen/diner with French doors that open out to the rear garden. There is also a pantry cupboard, utility room and a cloakroom as well as an internal door into the garage.