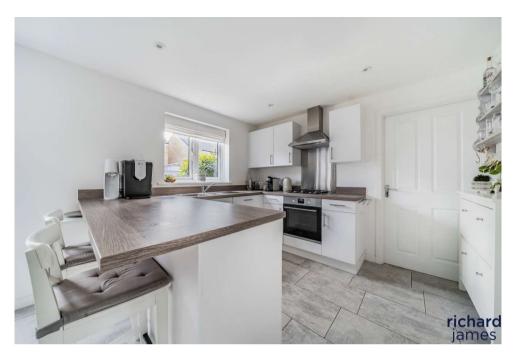

Internally, on the ground floor, there is an entrance hall, bright living room and a spacious modern kitchen/diner with French doors that open out to the rear garden. There is also a pantry cupboard, utility room and a cloakroom as well as an internal door into the garage.