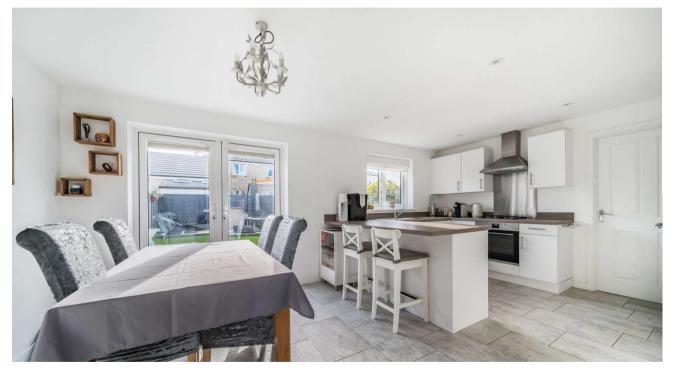

Internally, on the ground floor, there is an entrance hall, bright living room and a spacious modern kitchen/diner with French doors that open out to the rear garden. There is also a pantry cupboard, utility room and a cloakroom as well as an internal door into the garage.