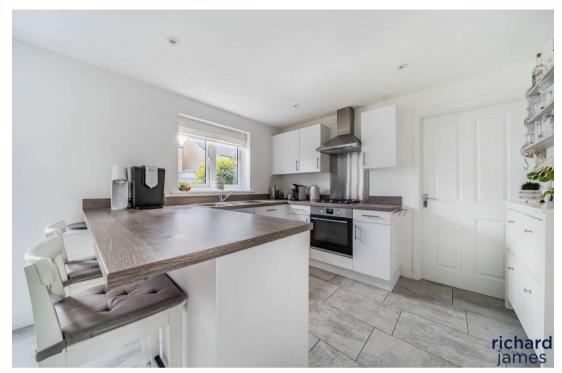

Internally, on the ground floor, there is an entrance hall, bright living room and a spacious modern kitchen/diner with French doors that open out to the rear garden. There is also a pantry cupboard, utility room and a cloakroom as well as an internal door into the garage.