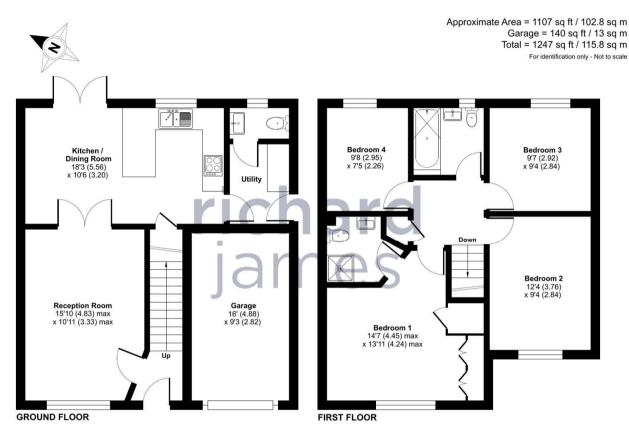

Internally, on the ground floor, there is an entrance hall, bright living room and a spacious modern kitchen/diner with French doors that open out to the rear garden. There is also a pantry cupboard, utility room and a cloakroom as well as an internal door into the garage.

To the first floor is a lovely family bathroom, four bedrooms, three of which are double in size with the master benefitting from an en-suite and built-in cupboard.

Externally, there is a generous sized, landscaped rear garden, driveway and garage. The cul-de-sac also benefits from having visitor parking bays. Gas central heating and double glazing. What more could you want?

### **EPC**

Floor plan produced in accordance with RICS Property Measurement Standards incorporating International Property Measurement Standards (IPMS2 Residential). ©nichecom 2023. Produced for Richard James. REF: 1054916