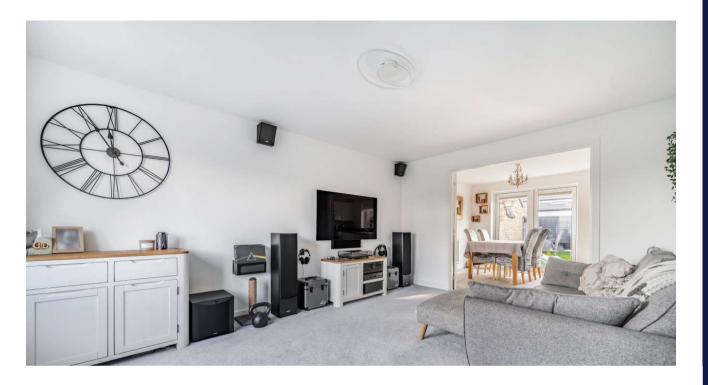

Internally, on the ground floor, there is an entrance hall, bright living room and a spacious modern kitchen/diner with French doors that open out to the rear garden. There is also a pantry cupboard, utility room and a cloakroom as well as an internal door into the garage.