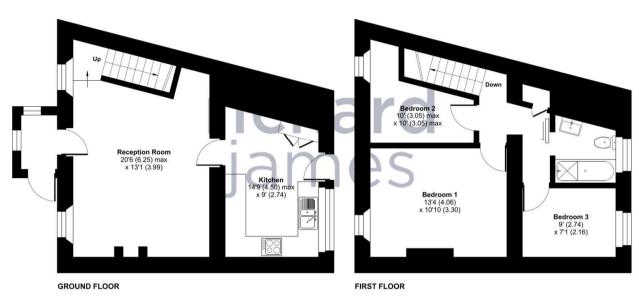

The property comprises; entrance porch, spacious living room and kitchen at the rear of the property. Upstairs you'll find the third bedroom, the family bathroom with shower

### **EPC**

Approximate Area = 847 sq ft / 78.6 sq m

For identification only - Not to scale

Floor plan produced in accordance with RICS Property Measurement Standards incorporating International Property Measurement Standards (IPMS2 Residential). © ntchecom 2023. Produced for Richard James. REF: 1049255