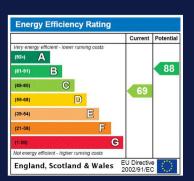

### **EPC**

Approximate Area = 847 sq ft / 78.6 sq m

For identification only - Not to scale

Floor plan produced in accordance with RICS Property Measurement Standards incorporating International Property Measurement Standards (IPMS2 Residential). © ntchecom 2023. Produced for Richard James. REF: 1049255