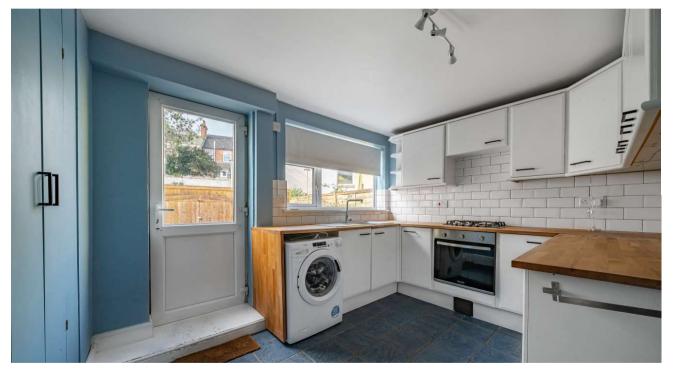

The property comprises; entrance porch, spacious living room and kitchen at the rear of the property. Upstairs you'll find the third bedroom, the family bathroom with shower