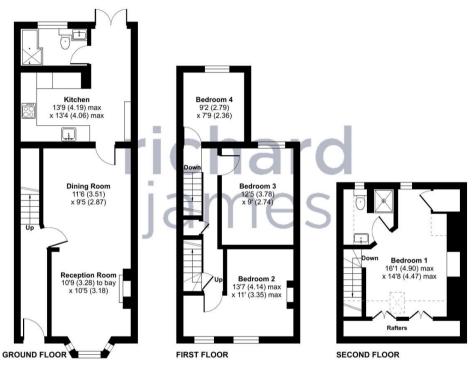

The property comprises; entrance hall, open living room diner, spacious understairs cupboard, recently fitted kitchen and a family shower room. On the first floor you'll find two comfortable double bedrooms as well as the fourth bedroom. The loft conversion has been done to make a master bedroom with fitted wardrobes and generous en suite. The property also benefits from a low maintenance rear garden on two levels laid to block paving, with an electric garage door at the rear to allow the option of parking.

## **EPC**

Approximate Area = 1122 sq ft / 104.2 sq m Limited Use Area(s) = 92 sq ft / 8.5 sq m Total = 1214 sq ft / 112.7 sq m

For identification only - Not to scale

Denotes restricted head height

Floor plan produced in accordance with RICS Property Measurement Standards incorporating International Property Measurement Standards (IPMS2 Residential). ©nichecom 2023. Produced for Richard James. REF: 1053333