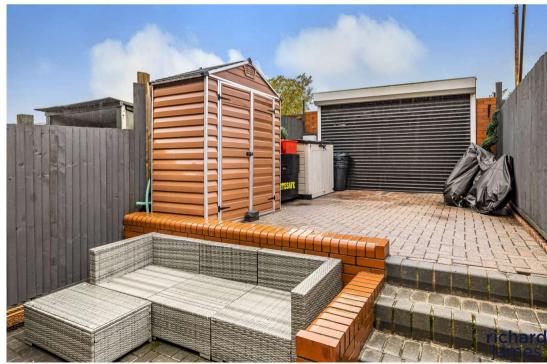

The property comprises; entrance hall, open living room diner, spacious understairs cupboard, recently fitted kitchen and a family shower room. On the first floor you'll find two comfortable double bedrooms as well as the fourth bedroom. The loft conversion has been done to make a master bedroom with fitted wardrobes and generous en suite. The property also benefits from a low maintenance rear garden on two levels laid to block paving, with an electric garage door at the rear to allow the option of parking.