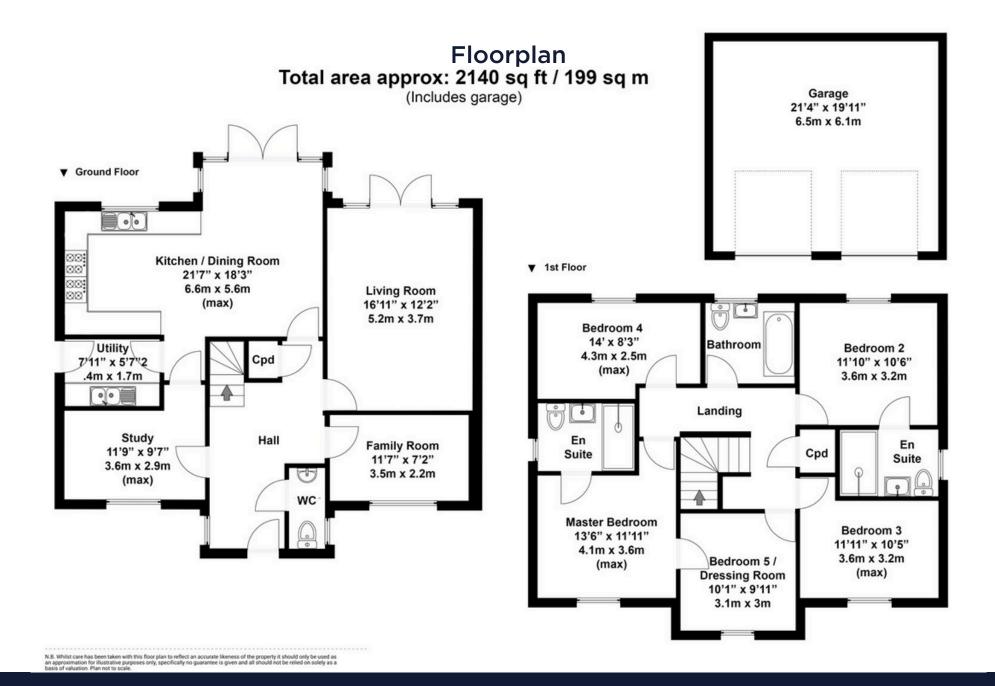

Comprising; large entrance hall, study, family room, an excellent sized sitting room with patio doors onto the rear garden and a large kitchen/diner with utility off.

Upstairs is just as delightful as the ground floor, offering; five great bedrooms, two ensuites and a family bathroom.

The rear garden is a great size, laid mostly to lawn with ample patio area for seating.

A detached double garage can be found to the left hand side, with ample driveway parking in front. Abbey Farm offers a primary school and local co-op for your convenience, whilst only being a five minute drive to the A419.