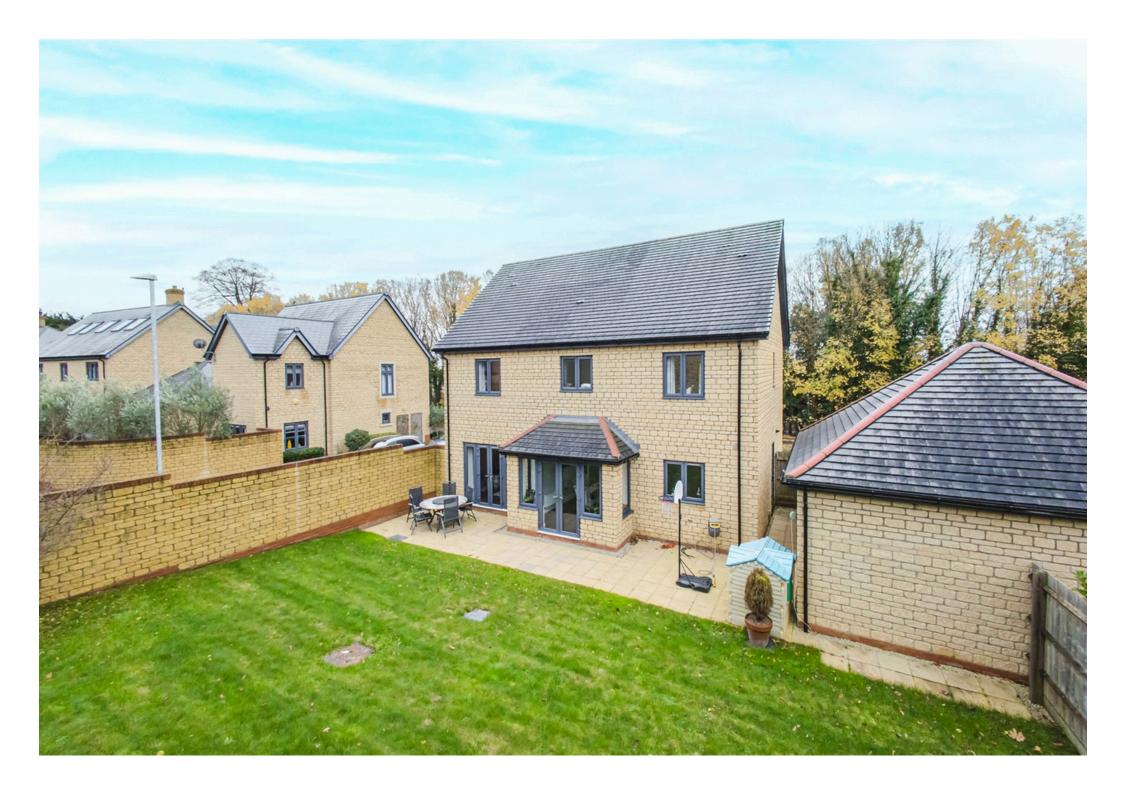

The rear garden is a great size, laid mostly to lawn with ample patio area for seating.

A detached double garage can be found to the left hand side, with ample driveway parking in front. Abbey Farm offers a primary school and local co-op for your convenience, whilst only being a five minute drive to the A419.