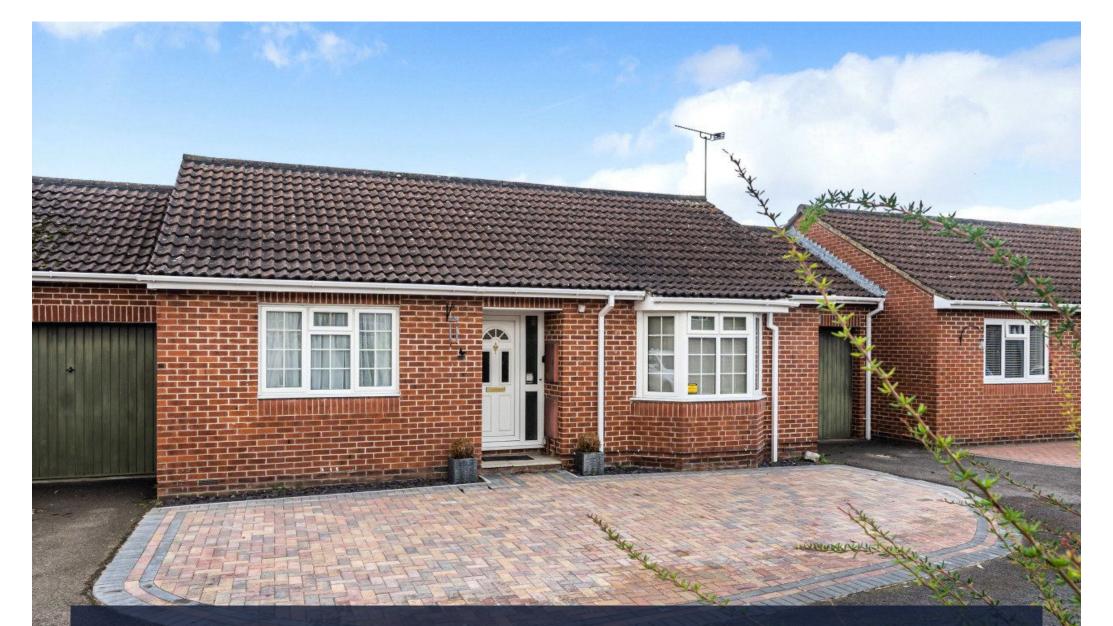

## Mendip Close

Swindon

Freehold | EPC Rating - D

Offered for sale with NO ONWARD CHAIN is this spacious two bedroom linkdetached bungalow.

The accommodation comprises; hall two great sized, double bedrooms, sitting room with bay window to front, a good sized kitchen at the rear into a conservatory. The shower room has been refitted to a high standard, There is ample driveway parking to front with a garage to side.