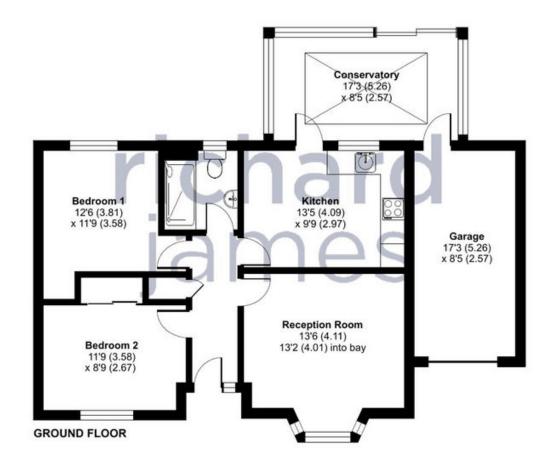

## Floorplan

Approximate Area = 799 sq ft / 74.2 sq m Garage = 147 sq ft / 13.6 sq m Total = 946 sq ft / 87.8 sq m For identification only - Not to scale

Floor plan produced in accordance with RICS Property Measurement Standards incorporating International Property Measurement Standards (IPMS2 Residential). © ntchecom 2023. Produced for Richard James. REF: 1053310