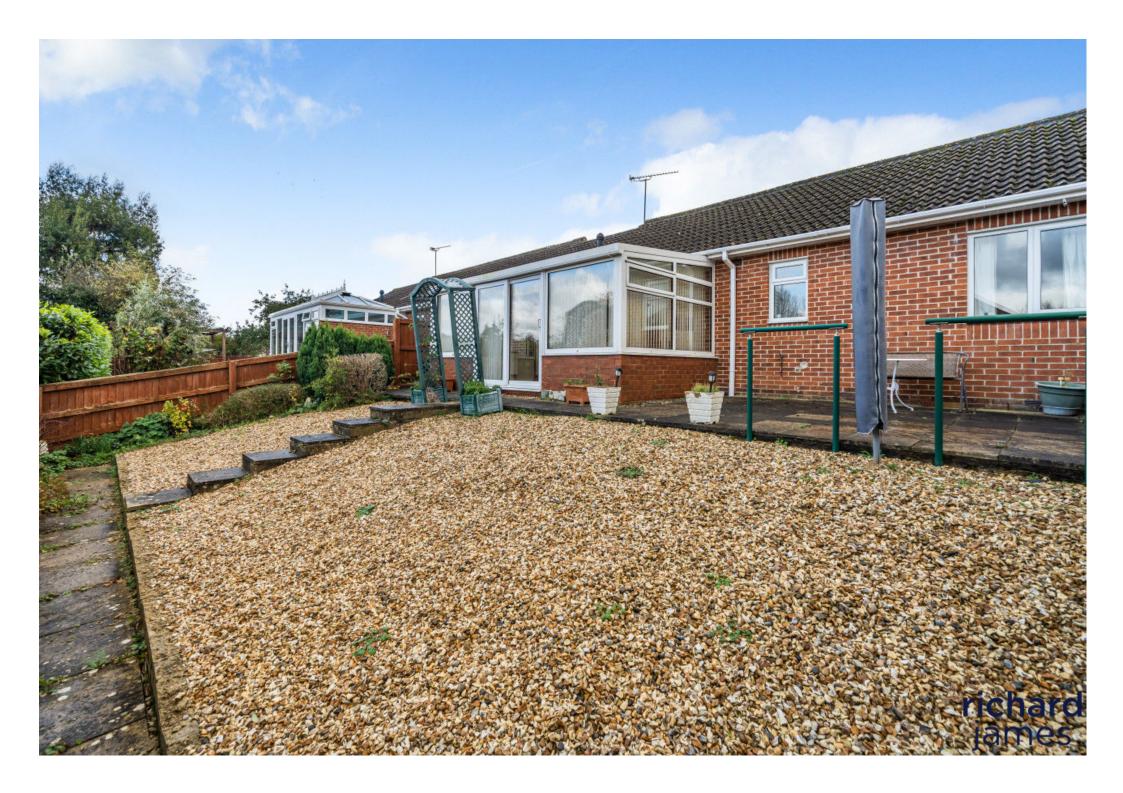

## Mendip Close

Swindon

Freehold | EPC Rating - D

Offered for sale with NO ONWARD CHAIN is this spacious two bedroom linkdetached bungalow.

The accommodation comprises; hall two great sized, double bedrooms, sitting room with bay window to front, a good sized kitchen at the rear into a conservatory. The shower room has been refitted to a high standard, There is ample driveway parking to front with a garage to side.

The rear garden is a good size and offers a low maintenance space to unwind. The property is in an ideal spot, within a five minute drive to the A419 with many local amenities within a short walk.

Call us today to book your viewing.