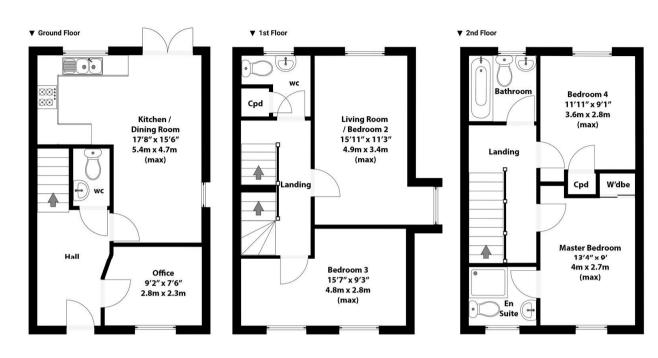

### **EPC**

Total area approx: 1304 sq ft / 121 sq m (Inlcudes garage)

N.B. Whilst care has been taken with this floor plan to reflect an accurate likeness of the property it should only be used as an approximation for illustrative purposes only, specifically no guarantee is given and all should not be relied on solely as a basis of valuation. Plan not to scale.

(Garage located under adjacent coach house)