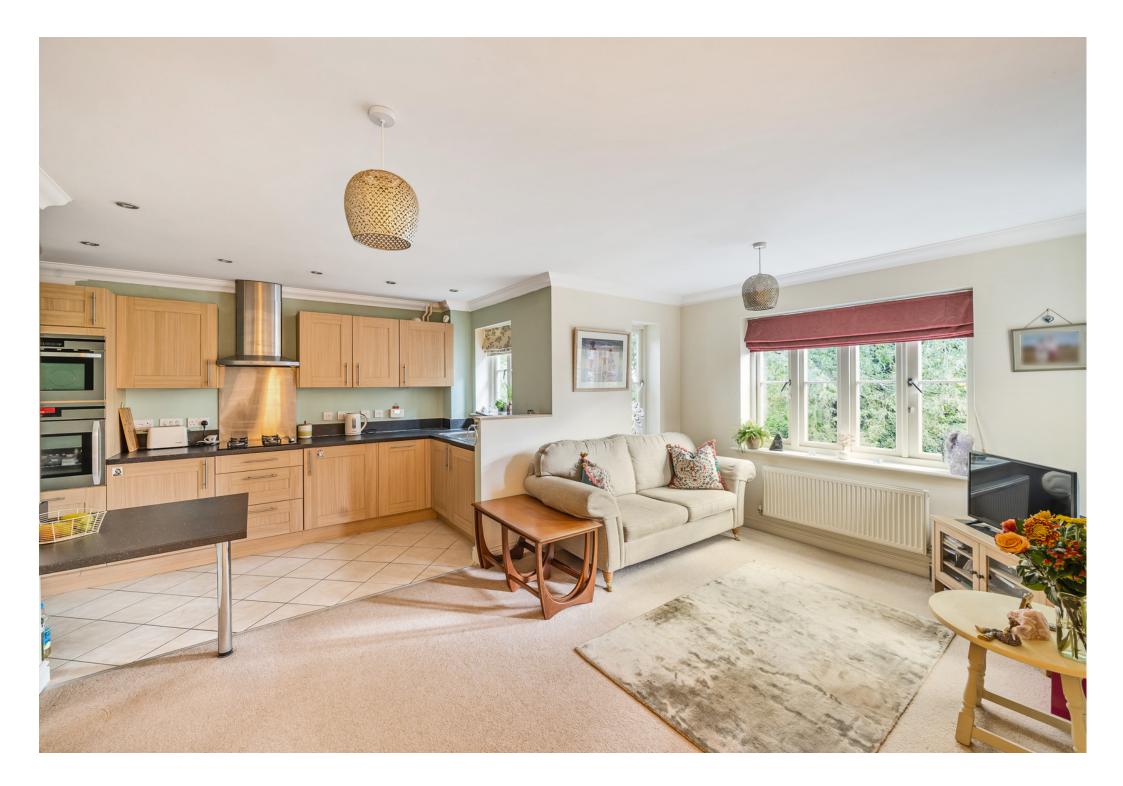

The accommodation is very well proportioned with a large entrance hall with two storage cupboards, two double bedrooms both with built in wardrobes and an ensuite shower room to the main bedroom, there is a separate bathroom. The kitchen/sitting room is open-plan. The kitchen has a range of built-in appliances including oven, gas hob, dishwasher and washing machine. There is a lovely sitting and dining area. The apartment is heated via a Gas fired boiler.