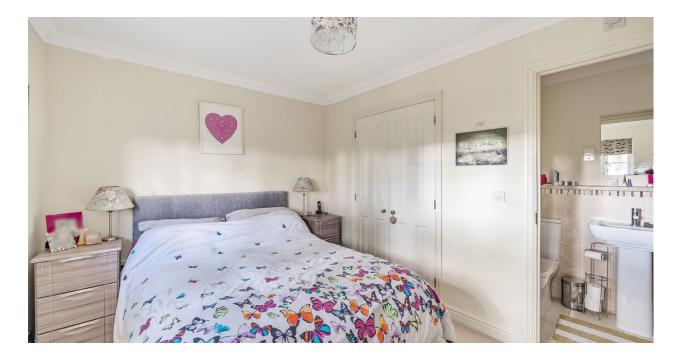

The accommodation is very well proportioned with a large entrance hall with two storage cupboards, two double bedrooms both with built in wardrobes and an ensuite shower room to the main bedroom, there is a separate bathroom. The kitchen/sitting room is open-plan. The kitchen has a range of built-in appliances including oven, gas hob, dishwasher and washing machine. There is a lovely sitting and dining area. The apartment is heated via a Gas fired boiler.