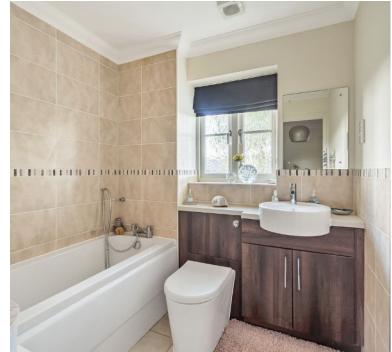

The accommodation is very well proportioned with a large entrance hall with two storage cupboards, two double bedrooms both with built in wardrobes and an ensuite shower room to the main bedroom, there is a separate bathroom. The kitchen/sitting room is open-plan. The kitchen has a range of built-in appliances including oven, gas hob, dishwasher and washing machine. There is a lovely sitting and dining area. The apartment is heated via a Gas fired boiler.