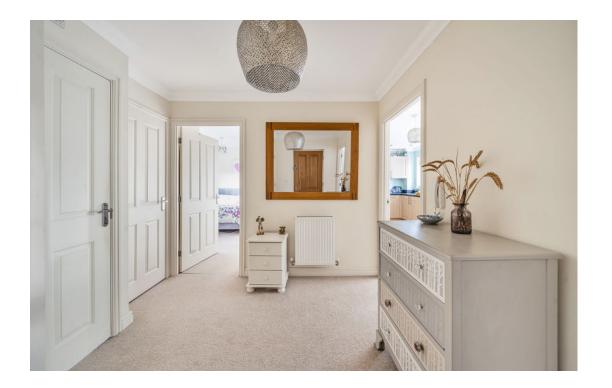

The accommodation is very well proportioned with a large entrance hall with two storage cupboards, two double bedrooms both with built in wardrobes and an ensuite shower room to the main bedroom, there is a separate bathroom. The kitchen/sitting room is open-plan. The kitchen has a range of built-in appliances including oven, gas hob, dishwasher and washing machine. There is a lovely sitting and dining area. The apartment is heated via a Gas fired boiler.