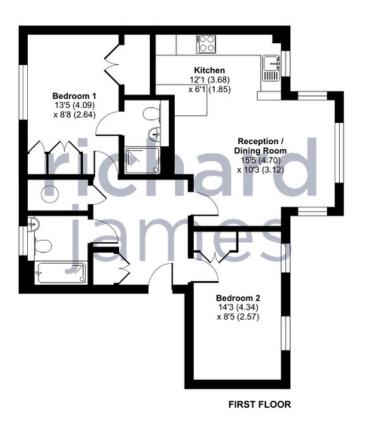

## Floorplan

Approximate Area = 723 sq ft / 67.2 sq m For identification only - Not to scale

Floor plan produced in accordance with RICS Property Measurement Standards incorporating International Property Measurement Standards (IPMS2 Residential). © htchecom 2023. Produced for Richard James. REF: 1052558