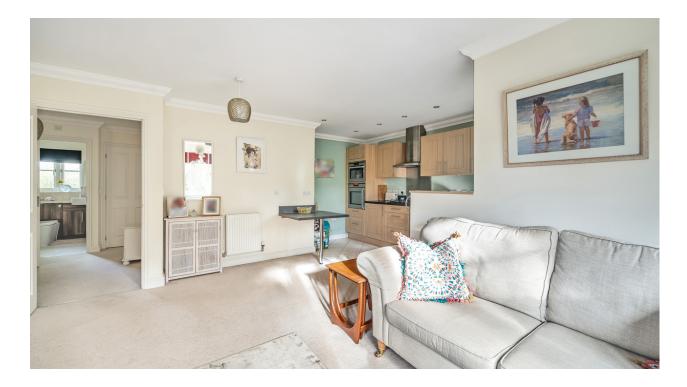

The accommodation is very well proportioned with a large entrance hall with two storage cupboards, two double bedrooms both with built in wardrobes and an ensuite shower room to the main bedroom, there is a separate bathroom. The kitchen/sitting room is open-plan. The kitchen has a range of built-in appliances including oven, gas hob, dishwasher and washing machine. There is a lovely sitting and dining area. The apartment is heated via a Gas fired boiler.