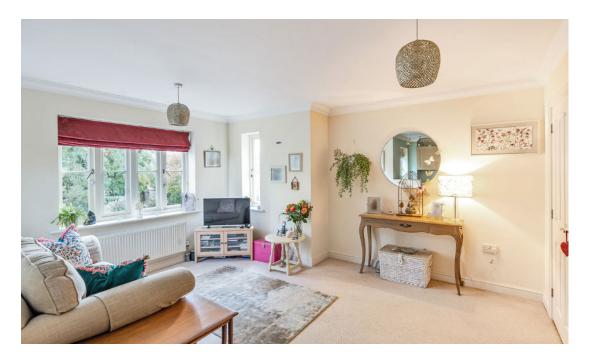

The accommodation is very well proportioned with a large entrance hall with two storage cupboards, two double bedrooms both with built in wardrobes and an ensuite shower room to the main bedroom, there is a separate bathroom. The kitchen/sitting room is open-plan. The kitchen has a range of built-in appliances including oven, gas hob, dishwasher and washing machine. There is a lovely sitting and dining area. The apartment is heated via a Gas fired boiler.