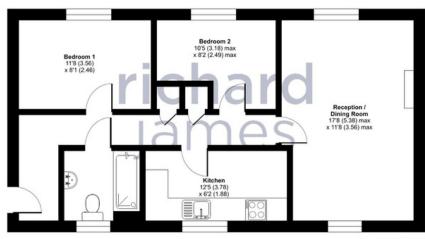

### **Floorplan**

Approximate Area = 615 sq ft / 57.1 sq m

For identification only - Not to scale

FIRST FLOOR

oor plan produced in accordance with RICS Property Measurement Standards incorporating ternational Property Measurement Standards (IPMS2 Residential). © ntchecom 2023. roduced for Richard James. REF: 97990.