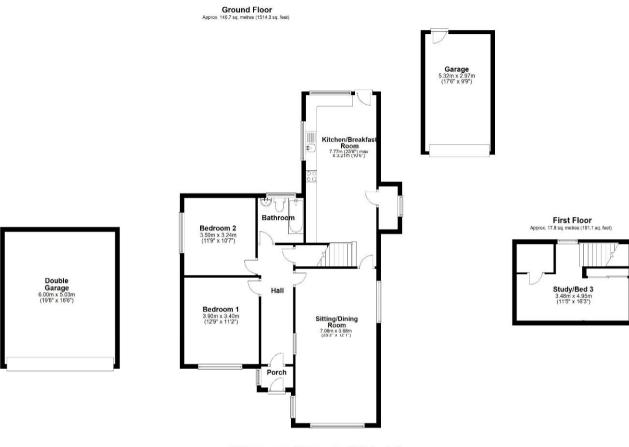

### **IN A NUTSHELL**

**FOLLOW US ON INSTAGRAM** @RJ WESTSWINDON FOR MORE PROPERTY UPDATES.

\*\*\*IN NEED OF MODERNISATION\*\*\*

Situated in a quiet & tucked away location at the end of the village, we are pleased to present this deceptivly spacious 2/3 bedroom detached bungalow. The property benefits from uPVC double glazing, gas radiator central heating, sitting/dining room, kitchen/breakfast room, bathroom, 2 ground floor bedrooms, first floor study/bed 3, single & double garage, private gardens & parking for numerous vehicles. The property is offered with vacant possession & viewing is highly recommended by the yandar's cale agent

### **EPC**

Total area: approx. 158.4 sq. metres (1705.4 sq. feet)