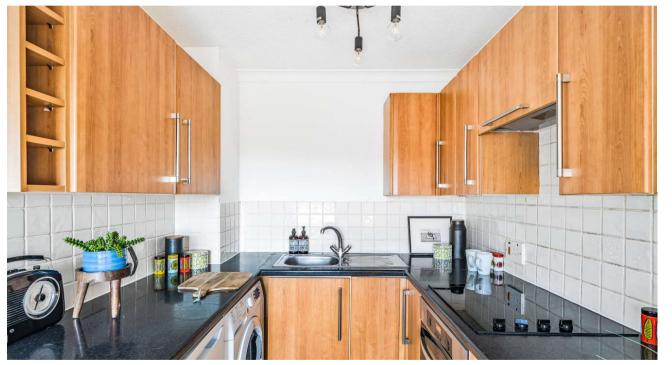

This newly modernised property enjoys its own private entrance and stairwell. The main accommodation is light and very well presented. The property comprises a living/dining room leading to a well fitted kitchen with integrated appliances.