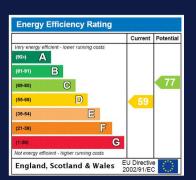

### **EPC**

Approximate Area = 516 sq ft / 47.9 sq m

For identification only - Not to scale