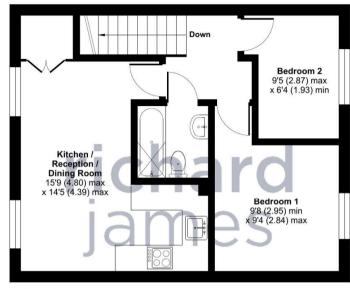

### **EPC**

Approximate Area = 516 sq ft / 47.9 sq m

For identification only - Not to scale

#### FIRST FLOOR

**GROUND FLOOR** 

Floor plan produced in accordance with RICS Property Measurement Standards incorporating International Property Measurement Standards (IPMS2 Residential). ©nichecom 2023. Produced for Richard James. REF: 1048851