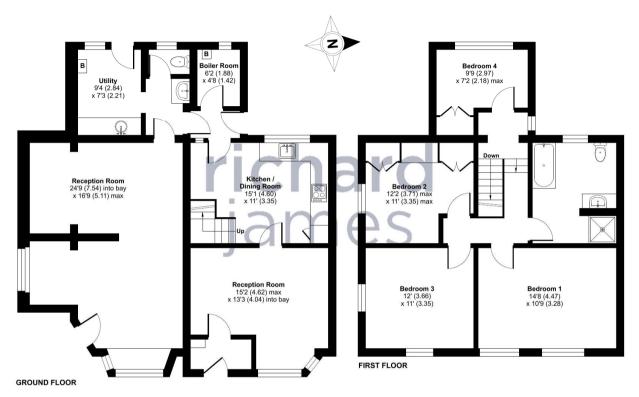

The property benefits from uPVC double glazing, gas radiator central heating, sitting room, kitchen/breakfast room, master bedroom, 3 further bedrooms, family bathroom, self contained hairdressing/beauty salon, double garage/workshop and private parking for numerous vehicles. The property is situated in the heart of the village within easy access of all local amenities, shops, schools etc & access to A419 via Cricklade & M4 J16. The property is offered with no onward chain and viewing is highly recommended by the vendor's sole agent.

### **EPC**

Approximate Area = 1623 sq ft / 150.7 sq m
For identification only - Not to scale

Floor plan produced in accordance with RICS Property Measurement Standards incorporating International Property Measurement Standards (IPMS2 Residential). © nlchecom 2023. Produced for Richard Lange. REF: 133380