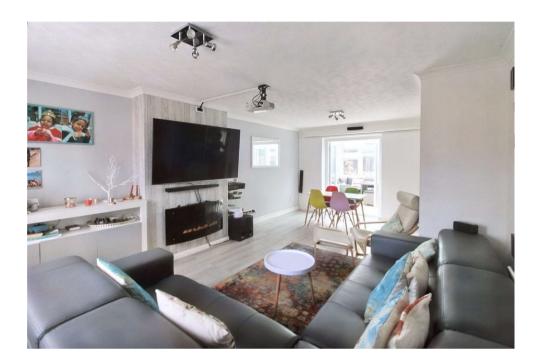

This property is located just a short walk from Westlea Primary School and is also close to local shop and a short drive to Lydiard Park and J16 of the M4.

The ground floor living acommodation comprises; Entrance hall, W.C, a spacious living room that is open to the dining room, a large conservatory, a modern kitchen with fitted appliances and the bonus of a gas hob and an induction hob, plus the garage.