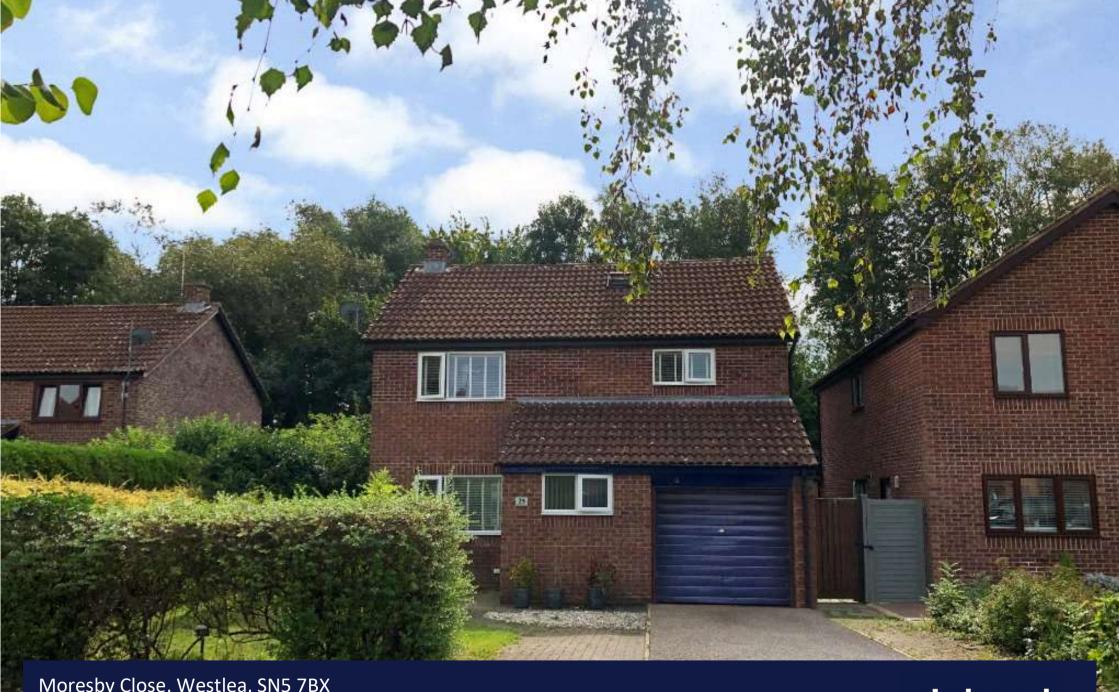

Moresby Close, Westlea, SN5 7BX

asking price £390,000

richard james

freehold energy efficiency rating

This five bedroom detached home is well located in a quiet cul-de-sac in the popular area of Westlea in West Swindon and would be perfect for a family due to its open plan living space, its five large bedrooms plus its great location just a short walk from local schools.

This property is located just a short walk from Westlea Primary School and is also close to local shop and a short drive to Lydiard Park and J16 of the M4.

The ground floor living acommodation comprises; Entrance hall, W.C, a spacious living room that is open to the dining room, a large conservatory, a modern kitchen with fitted appliances and the bonus of a gas hob and an induction hob, plus the garage.

To the rear is an enclosed rear garden that offers side access with a generous patio leading to a lawn and a further decked seating area.

To the front is a good sized front garden that has a lawn plus a driveway offering parking. There is also access to the garage via up and over door.