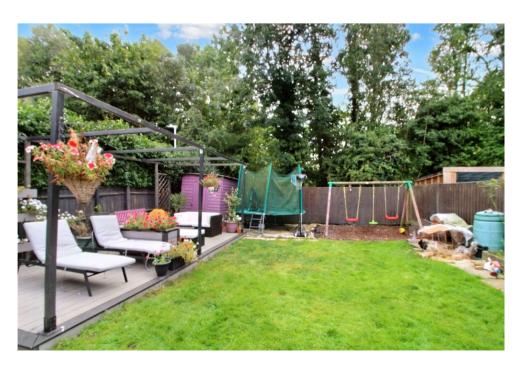

To the rear is an enclosed rear garden that offers side access with a generous patio leading to a lawn and a further decked seating area.

To the front is a good sized front garden that has a lawn plus a driveway offering parking. There is also access to the garage via up and over door.