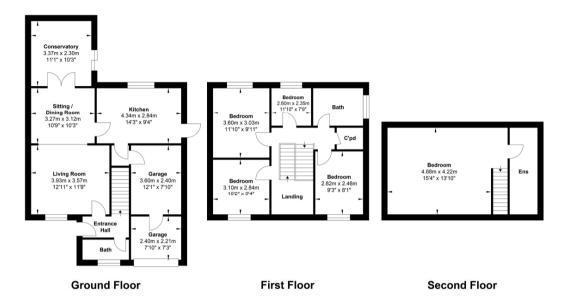

This property is located just a short walk from Westlea Primary School and is also close to local shop and a short drive to Lydiard Park and J16 of the M4.

The ground floor living acommodation comprises; Entrance hall, W.C, a spacious living room that is open to the dining room, a large conservatory, a modern kitchen with fitted appliances and the bonus of a gas hob and an induction hob, plus the garage.

The first floor offers; first floor landing, a generous second bedroom, bedroom three which is also a generous double, bedrooms four and five plus the main family bathroom.

The second floor offers; second floor landing, a large main bedroom with a modern en-suite shower room.

## call us for a free valuation on your property

westswindon@richardjames.uk

Lucena House | Shaw Village Centre | SN5 5PY

Gross Internal Floor Area: 131.2 m2 ... 1412 ft2

Whilst every attempt has been made to ensure the accuracy of the floor plan contained here, measurements of doors, windows, rooms and any other items e approximate and no responsibility is taken for any error, ornission, or mis-statement. This plan is for illustrative purposes only and should be used as such by