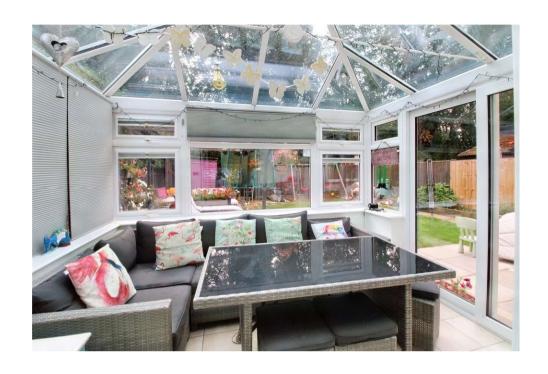

This property is located just a short walk from Westlea Primary School and is also close to local shop and a short drive to Lydiard Park and J16 of the M4.

The ground floor living acommodation comprises; Entrance hall, W.C, a spacious living room that is open to the dining room, a large conservatory, a modern kitchen with fitted appliances and the bonus of a gas hob and an induction hob, plus the garage.

To the rear is an enclosed rear garden that offers side access with a generous patio leading to a lawn and a further decked seating area.

To the front is a good sized front garden that has a lawn plus a driveway offering parking. There is also access to the garage via up and over door.