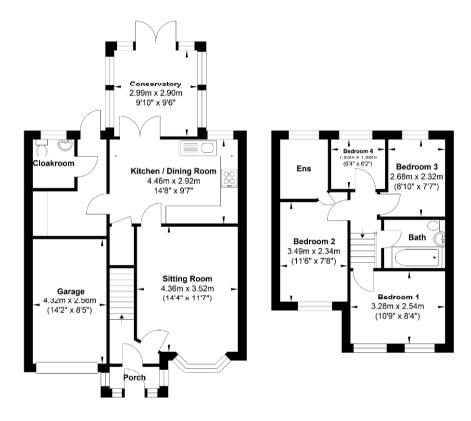

### **IN A NUTSHELL**

Found at the end of a quiet cul de sac within easy walking distance of Lydiard Park, we are pleased to present this much improved and extended 4 bedroom ensuite detached family home. The property is immaculate in its presentation and benefits from uPVC double glazing, gas radiator central heating, sitting room, re fitted kitchen/dining room, uPVC double glazed conservatory, utility room, cloakroom, master bedroom with ensuite shower room, 3 further bedrooms, re fitted family bathroom, garage and gardens. The property is well located for all local amenities, shops, schools etc Lydiard Park & M4 J16. Viewing is highly recommended.

## **EPC**

**Ground Floor** 

**First Floor** 

Gross Internal Floor Area: 102.9 m2 ... 1107.5 ft2

Whilst every attempt has been made to ensure the accuracy of the floor plan contained here, measurements of doors, windows, rooms and any other items are approximate and no responsibility is taken for any error, omission, or mis-statement. This plan is for illustrative purposes only and should be used as such by any prospective purchaser. The services, systems and apoliances shown have not been tested and no quarantee as to their operability or efficiency can be given.