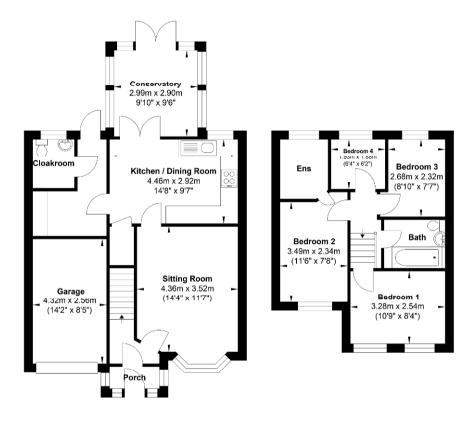

## **EPC**

**Ground Floor** 

**First Floor** 

Gross Internal Floor Area: 102.9 m2 ... 1107.5 ft2

Whilst every attempt has been made to ensure the accuracy of the floor plan contained here, measurements of doors, windows, rooms and any other items are approximate and no responsibility is taken for any error, omission, or mis-statement. This plan is for illustrative purposes only and should be used as such by any prospective purchaser. The services, systems and apoliances shown have not been tested and no quarantee as to their operability or efficiency can be given.