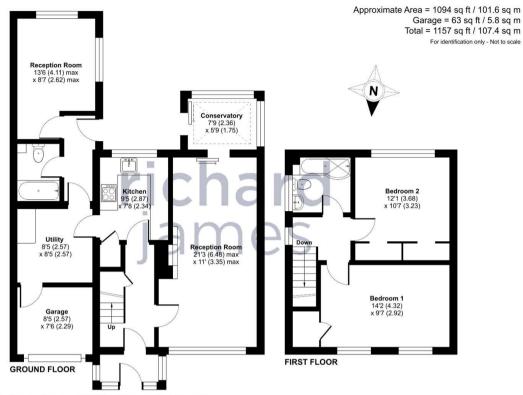

call us for a free valuation on your property

eastswindon@richardjames.uk

Grange Drive | Stratton | SN3 4LA

Floor plan produced in accordance with RICS Property Measurement Standards incorporating International Property Measurement Standards (IPMS2 Residential). © ntchecom 2023. Produced for Richard James. REF: 1037935