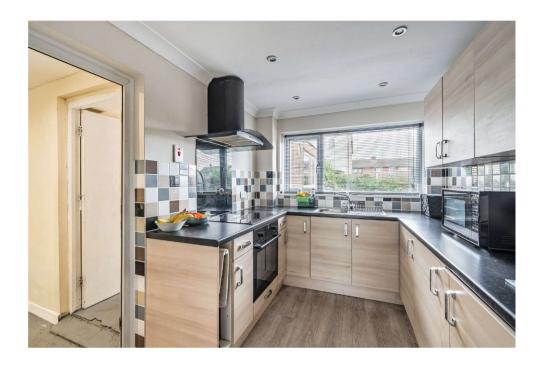

The kitchen, also positioned at the rear, offers practicality and a view of the garden, making meal preparation a breeze. Continuing on, you'll find a utility store area, which is a versatile space for laundry and storage. Additionally, the garage is accessible from this area, providing convenience for homeowners who value extra storage space.