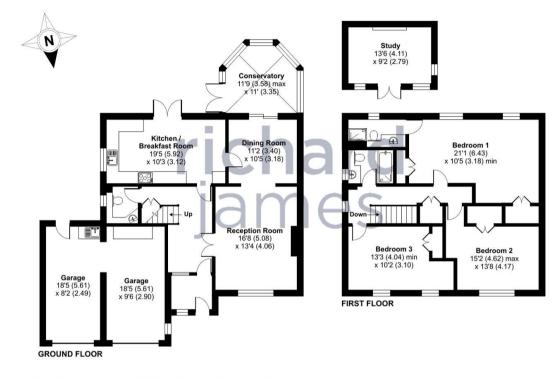

### EPC

Approximate Area = 2118 sq ft / 196.8 sq m (includes garage) Outbuilding = 123 sq ft / 11.4 sq m Total = 2241 sq ft / 208.2 sq m For identification only - Not to scale

Floor plan produced in accordance with RICS Property Measurement Standards incorporating International Property Measurement Standards (IPMS2 Residential). ©n/checom 2023. Produced for Richard James. REF: 1017661