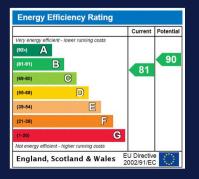

### EPC

Approximate Area = 2118 sq ft / 196.8 sq m (includes garage) Outbuilding = 123 sq ft / 11.4 sq m Total = 2241 sq ft / 208.2 sq m For identification only - Not to scale

Floor plan produced in accordance with RICS Property Measurement Standards incorporating International Property Measurement Standards (IPMS2 Residential). ©n/checom 2023. Produced for Richard James. REF: 1017661