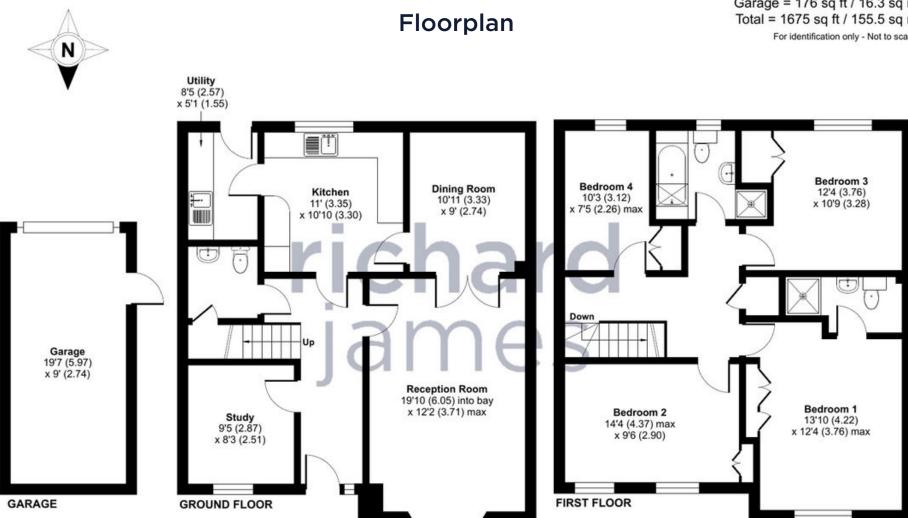

## Redhouse

Freehold | EPC Rating - C

4

2

Offered for sale in one of the area's most sought after roads is this beautifully presented four bedroom detached family home.

The property is ideal for family living with an array of accommodation, comprising; entrance hall, study, good sized sitting room with bay window to front, separate dining room, kitchen, separate utility and a cloakroom.

Upstairs you'll find four excellent bedrooms, all with fitted wardrobe space, a family bathroom and an ensuite to the master bedroom.

The rear garden is a great size and private for the area. It's laid mostly to lawn with a good size patio and boasts a south facing orientation.

Next to the property sits the garage, with ample driveway parking in front.

You'll find both primary & secondary schools within walking distance to this great home, whilst the A419 is reachable in circa five minutes by car.