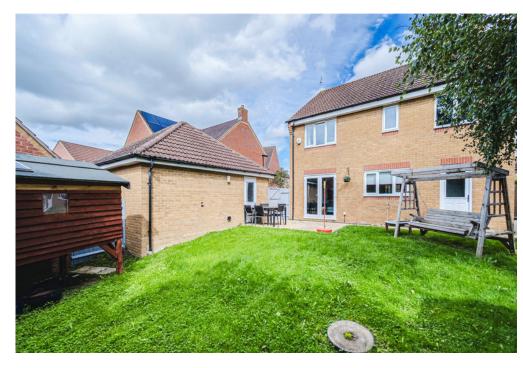

Upstairs you'll find four excellent bedrooms, all with fitted wardrobe space, a family bathroom and an ensuite to the master bedroom.

The rear garden is a great size and private for the area. It's laid mostly to lawn with a good size patio and boasts a south facing orientation.

Next to the property sits the garage, with ample driveway parking in front.

You'll find both primary & secondary schools within walking distance to this great home, whilst the A419 is reachable in circa five minutes by car.