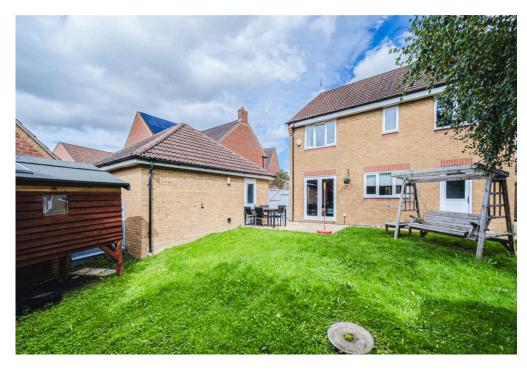

Upstairs you'll find four excellent bedrooms, all with fitted wardrobe space, a family bathroom and an ensuite to the master bedroom.

The rear garden is a great size and private for the area. It's laid mostly to lawn with a good size patio and boasts a south facing orientation.

Next to the property sits the garage, with ample driveway parking in front.

You'll find both primary & secondary schools within walking distance to this great home, whilst the A419 is reachable in circa five minutes by car.