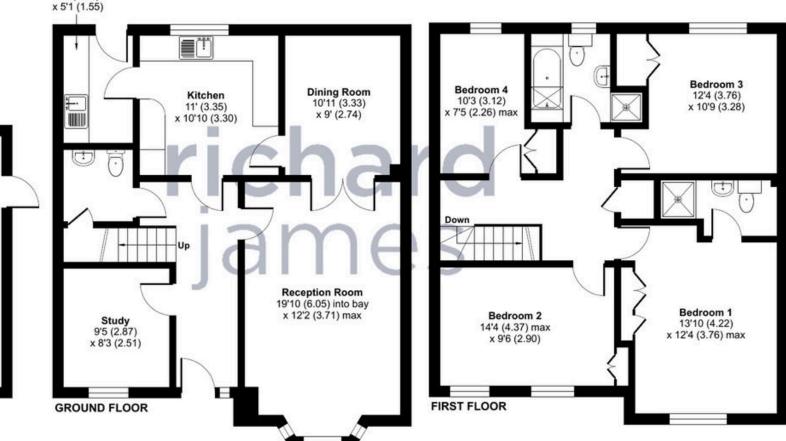

The property is ideal for family living with an array of accommodation, comprising; entrance hall, study, good sized sitting room with bay window to front, separate dining room, kitchen, separate utility and a cloakroom.

Upstairs you'll find four excellent bedrooms, all with fitted wardrobe space, a family bathroom and an ensuite to the master bedroom.

The rear garden is a great size and private for the area. It's laid mostly to lawn with a good size patio and boasts a south facing orientation.

Call us today to book your viewing. EPC - C Council Tax Band - E

GARAGE

Garage 19'7 (5.97) x 9' (2.74)

Floor plan produced in accordance with RICS Property Measurement Standards incorporating International Property Measurement Standards (IPMS2 Residential). © ntchecom 2023. Produced for Richard James. REF: 1026013